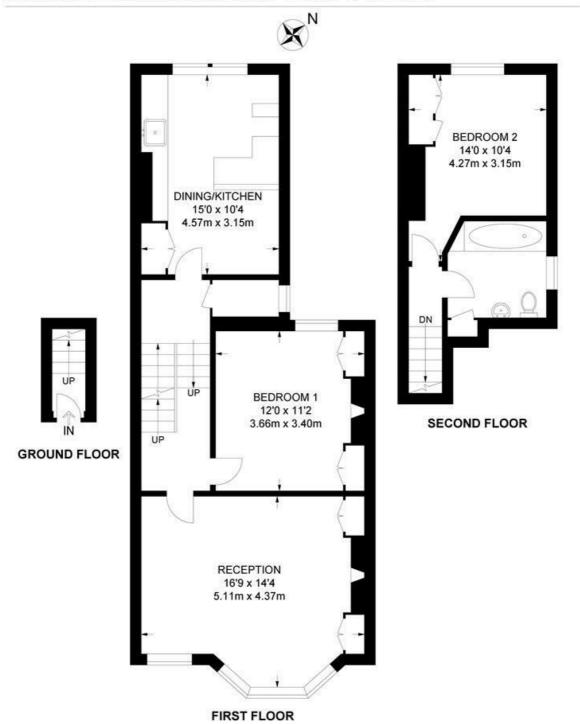

## Leander Road, SW2 2 Bedroom Flat

APPROXIMATE GROSS INTERNAL AREA: 844 SQ FT / 78.4 SQ M

K

While we try our very best, floor plans are produced as a guide only and we take no responsibility for the precise accuracy with which any property is represented.