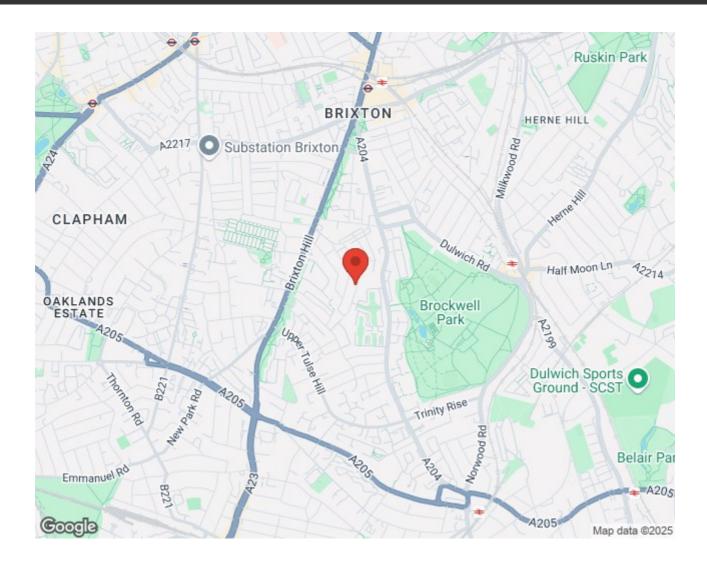

walk around nearby Brockwell Park.

Council tax band D EPC rating D (68)

#### **Features**

• Two double bedrooms

Share of Freehold

- Victorian conversion
- Split over two floors
- Bright and spacious
- Popular residential street with annual street party
- Brockwell Park a five-minute stroll
- Local café, pub and bakery at the top of the road
- Amenities and transport of Brixton
- Herne Hill a ten minute walk away
- Chain-free. Share of freehold

















### Leander Road, Brixton, SW2

## Leander Road, SW2 2 Bedroom Flat

APPROXIMATE GROSS INTERNAL AREA: 844 SQ FT / 78.4 SQ M



K

While we try our very best, floor plans are produced as a guide only and we take no responsibility for the precise accuracy with which any property is represented.



### Leander Road, Brixton, SW2