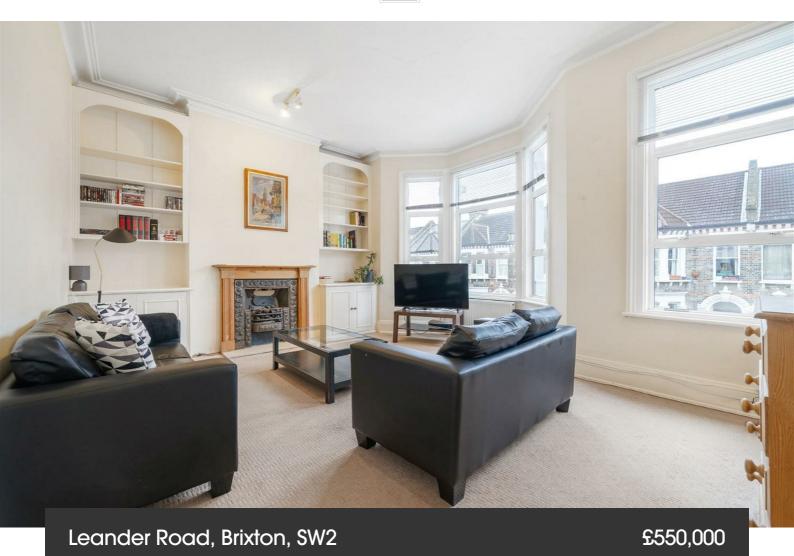

# **Property Details**

2 bedroom flat - conversion for sale

A characterful two double bedroom split-level apartment, occupying the upper floors of a Victorian townhouse. This beautifully airy apartment has an elevated position for a bright and private ambience. Spanning the width of the home is an expansive reception packed full of character, including an ornate feature fireplace. Ideal for hosting, the generous dine-in kitchen has banquette seating creating a spacious yet intimate dining area. Plentiful storage is on offer within the remainder of the sleek kitchen, with cabinetry running down two sides, topped with ample worktop space. A handy cupboard on the landing has a window already in place with the potential to be converted into a WC should the purchaser wish, subject to permissions. The bedrooms are both spacious doubles, set away from the quiet street with leafy views. Separated from one another for privacy, each bedroom has fitted wardrobes and charming feature fireplaces. Completing the upper floor is a roomy bathroom, with both shower and bath, ideal for a soak in the tub after a walk around nearby Brockwell Park.

### Leander Road, Brixton, SW2