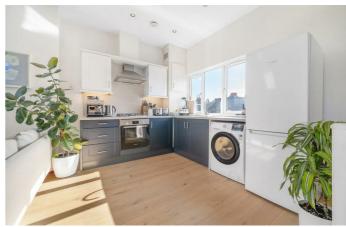

## **Property Details**

1 bedroom flat - conversion for sale

Beautifully presented, this one bedroom top floor flat sits within a handsome period conversion, enjoying an abundance of local amenities in every direction. Flooded with natural light, the property offers a peaceful retreat in a prime location. Lovingly upgraded during the current ownership, the home has undergone a full redecoration, with stylish new flooring throughout, an upgraded kitchen and bathroom, and additional enhancements, including a new fuse board and full double glazing for energy efficiency. The bright and airy open-plan reception is enhanced by large skylights and built-in storage, creating a welcoming space for both relaxation and entertaining. The sleek kitchen, set to the rear, features shaker-style cabinetry, chic subway tiling, and high-quality appliances, forming a truly pleasant place to cook. Tucked away at the rear, the double bedroom is a tranquil sanctuary, benefitting from fitted wardrobes and double glazing. The tastefully renovated bathroom offers a neutral aesthetic, complete with a bathtub and overhead shower, plus wicker storage. A charming and well-finished home.