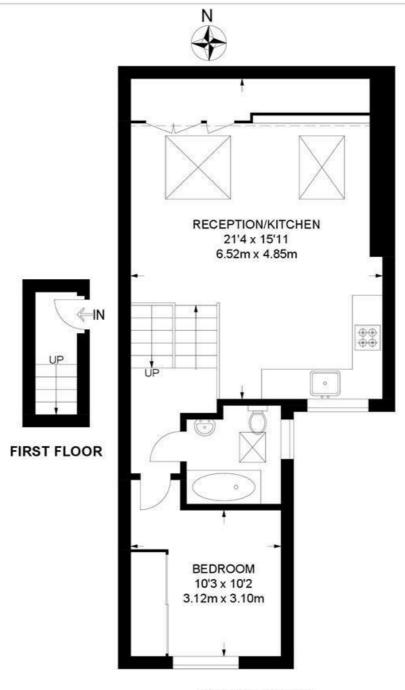

## Kildoran Road, SW2 1 Bedroom Flat

APPROXIMATE GROSS INTERNAL AREA: 554 SQ FT / 51 SQ M

SECOND FLOOR

While we try our very best, floor plans are produced as a guide only and we take no responsibility for the precise accuracy with which any property is represented.