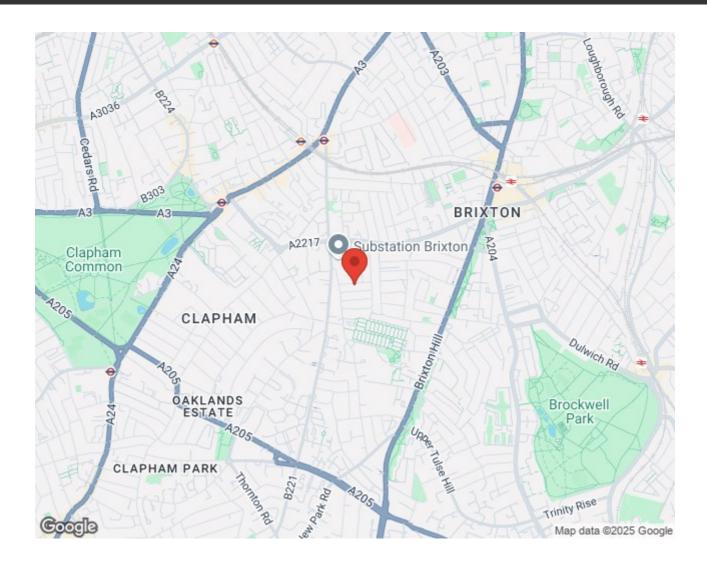

### Kildoran Road, Brixton, SW2

#### **Features**

• One double bedroom

Share of Freehold

- Victorian conversion
- Bright and airy
- Beautifully presented throughout
- Local amenities and eateries on the doorstep
- Equidistant between Clapham and Brixton
- Northern and Victoria Lines, Overground and Trains
- Share of freehold