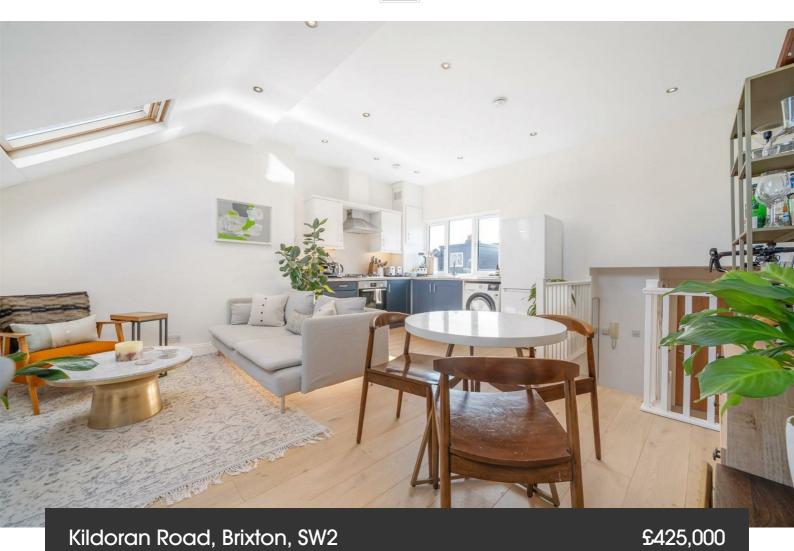

## **Property Details**

1 bedroom flat - conversion for sale

Beautifully presented, this one bedroom top floor flat sits within a handsome period conversion, enjoying an abundance of local amenities in every direction. Flooded with natural light, the property offers a peaceful retreat in a prime location. Lovingly upgraded during the current ownership, the home has undergone a full redecoration, with stylish new flooring throughout, an upgraded kitchen and bathroom, and additional enhancements, including a new fuse board and full double glazing for energy efficiency. The bright and airy open-plan reception is enhanced by large skylights and built-in storage, creating a welcoming space for both relaxation and entertaining. The sleek kitchen, set to the rear, features shaker-style cabinetry, chic subway tiling, and high-quality appliances, forming a truly pleasant place to cook. Tucked away at the rear, the double bedroom is a tranquil sanctuary, benefitting from fitted wardrobes and double glazing. The tastefully renovated bathroom offers a neutral aesthetic, complete with a bathtub and overhead shower, plus wicker storage. A charming and well-finished home.

### Kildoran Road, Brixton, SW2