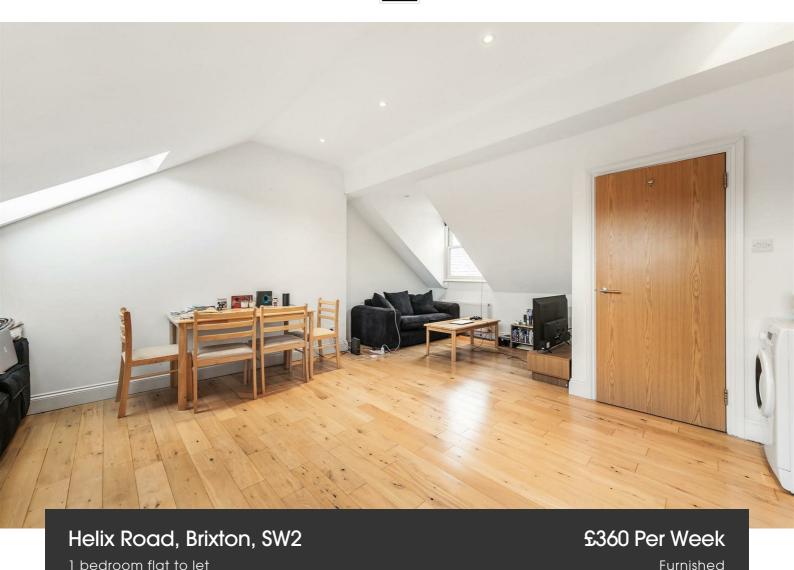

## Helix Road, Brixton, SW2

## **Property Details**

This is a fantastic flat that offers great living space with a spacious reception area and a large bedroom with lovely views over Victorian gardens. The bathroom is modern and large with clean lines. The street sits in the Josephine Avenue conservation area, a short walk from Brixton station, Brixton village, Brockwell Park and all the bars and restaurants that pepper the immediate vicinity.