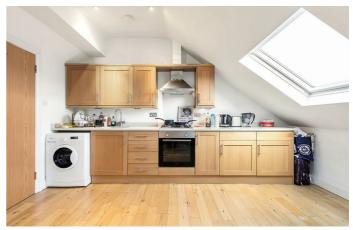

## **Property Details**

This is a fantastic flat that offers great living space with a spacious reception area and a large bedroom with lovely views over Victorian gardens. The bathroom is modern and large with clean lines. The street sits in the Josephine Avenue conservation area, a short walk from Brixton station, Brixton village, Brockwell Park and all the bars and restaurants that pepper the immediate vicinity.

**Features** 

- One doubled bedroom
- Modern family bathroom
- Open plan living area and kitchen
- Access to transport links
- Conservation area
- Close to Brockwell Park

Council tax band C EPC rating C (74)