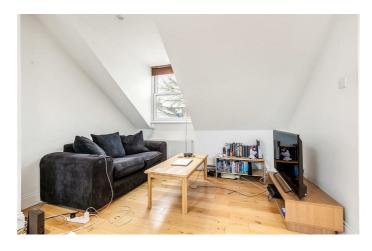

## **Property Details**

This is a fantastic flat that offers great living space with a spacious reception area and a large bedroom with lovely views over Victorian gardens. The bathroom is modern and large with clean lines. The street sits in the Josephine Avenue conservation area, a short walk from Brixton station, Brixton village, Brockwell Park and all the bars and restaurants that pepper the immediate vicinity.

**Features** 

- One doubled bedroom
- Modern family bathroom
- Open plan living area and kitchen
- Access to transport links
- Conservation area
- Close to Brockwell Park

Council tax band C EPC rating C (74)