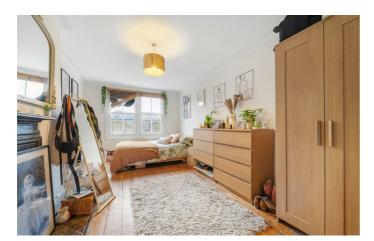

# **Property Details**

This enchanting four-bedroom Victorian house on Leander Road, Brixton, is brimming with period charm and offers a private garden, original features, and potential to extend (STPP), making it ideal for families or couples alike. The welcoming entrance hall impresses with original tiled flooring, corniced ceilings, a curved reception wall, and a graceful staircase. The separate reception and dining rooms boast high ceilings, original floorboards, and feature fireplaces. These rooms can be enjoyed independently or combined into one flowing space, with French doors in the dining room opening onto the garden and a striking bay window in the reception. The airy dine-in kitchen forms the heart of the home, featuring a charming bay window nook, fireplace, and garden access via French doors, perfect for al-fresco dining. The garden includes a pond, outhouse, and potential for landscaping or side-return extension. Upstairs, three double bedrooms include a stunning principal room with a bay window and original floorboards. A fourth double bedroom and an attractive bathroom with a bathtub and walk-in shower complete this characterful home, situated near Brockwell Park and Brixton's excellent amenities.