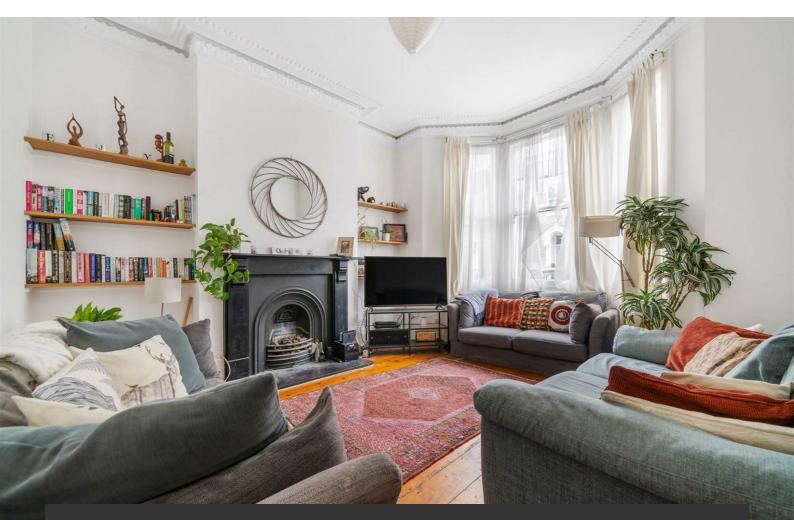

# **Property Details**

This enchanting four-bedroom Victorian house on Leander Road, Brixton, is brimming with period charm and offers a private garden, original features, and potential to extend (STPP), making it ideal for families or couples alike. The welcoming entrance hall impresses with original tiled flooring, corniced ceilings, a curved reception wall, and a graceful staircase. The separate reception and dining rooms boast high ceilings, original floorboards, and feature fireplaces. These rooms can be enjoyed independently or combined into one flowing space, with French doors in the dining room opening onto the garden and a striking bay window in the reception. The airy dine-in kitchen forms the heart of the home, featuring a charming bay window nook, fireplace, and garden access via French doors, perfect for al-fresco dining. The garden includes a pond, outhouse, and potential for landscaping or side-return extension. Upstairs, three double bedrooms include a stunning principal room with a bay window and original floorboards. A fourth double bedroom and an attractive bathroom with a bathtub and walk-in shower complete this characterful home, situated near Brockwell Park and Brixton's excellent amenities.