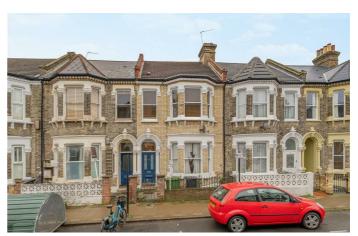

### Leander Road, Brixton, SW2

4 bedroom house - terraced for sale

# **Property Details**

This enchanting four-bedroom Victorian house on Leander Road, Brixton, is brimming with period charm and offers a private garden, original features, and potential to extend (STPP), making it ideal for families or couples alike. The welcoming entrance hall impresses with original tiled flooring, corniced ceilings, a curved reception wall, and a graceful staircase. The separate reception and dining rooms boast high ceilings, original floorboards, and feature fireplaces. These rooms can be enjoyed independently or combined into one flowing space, with French doors in the dining room opening onto the garden and a striking bay window in the reception. The airy dine-in kitchen forms the heart of the home, featuring a charming bay window nook, fireplace, and garden access via French doors, perfect for al-fresco dining. The garden includes a pond, outhouse, and potential for landscaping or side-return extension. Upstairs, three double bedrooms include a stunning principal room with a bay window and original floorboards. A fourth double bedroom and an attractive bathroom with a bathtub and walk-in shower complete this characterful home, situated near Brockwell Park and Brixton's excellent amenities.