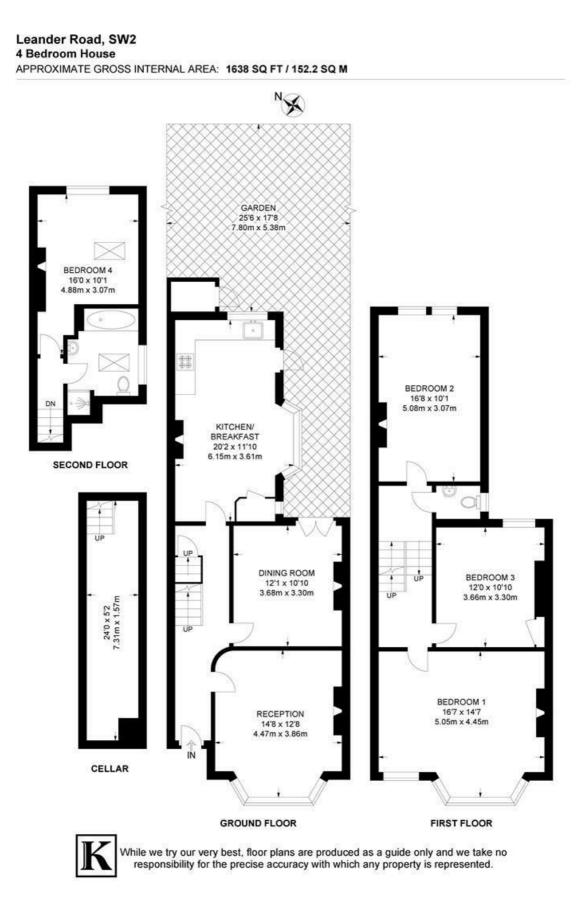

# **Property Details**

This enchanting four-bedroom Victorian house on Leander Road, Brixton, is brimming with period charm and offers a private garden, original features, and potential to extend (STPP), making it ideal for families or couples alike. The welcoming entrance hall impresses with original tiled flooring, corniced ceilings, a curved reception wall, and a graceful staircase. The separate reception and dining rooms boast high ceilings, original floorboards, and feature fireplaces. These rooms can be enjoyed independently or combined into one flowing space, with French doors in the dining room opening onto the garden and a striking bay window in the reception. The airy dine-in kitchen forms the heart of the home, featuring a charming bay window nook, fireplace, and garden access via French doors, perfect for al-fresco dining. The garden includes a pond, outhouse, and potential for landscaping or side-return extension. Upstairs, three double bedrooms include a stunning principal room with a bay window and original floorboards. A fourth double bedroom and an attractive bathroom with a bathtub and walk-in shower complete this characterful home, situated near Brockwell Park and Brixton's excellent amenities.