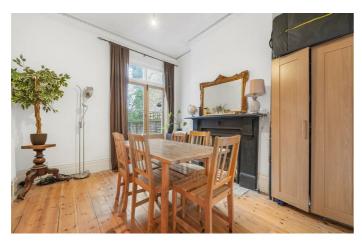

# **Property Details**

This enchanting four-bedroom Victorian house on Leander Road, Brixton, is brimming with period charm and offers a private garden, original features, and potential to extend (STPP), making it ideal for families or couples alike. The welcoming entrance hall impresses with original tiled flooring, corniced ceilings, a curved reception wall, and a graceful staircase. The separate reception and dining rooms boast high ceilings, original floorboards, and feature fireplaces. These rooms can be enjoyed independently or combined into one flowing space, with French doors in the dining room opening onto the garden and a striking bay window in the reception. The airy dine-in kitchen forms the heart of the home, featuring a charming bay window nook, fireplace, and garden access via French doors, perfect for al-fresco dining. The garden includes a pond, outhouse, and potential for landscaping or side-return extension. Upstairs, three double bedrooms include a stunning principal room with a bay window and original floorboards. A fourth double bedroom and an attractive bathroom with a bathtub and walk-in shower complete this characterful home, situated near Brockwell Park and Brixton's excellent amenities.