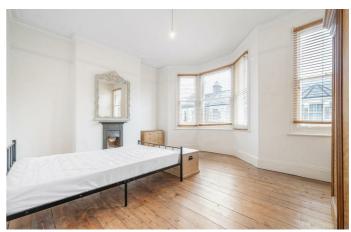

# **Property Details**

This enchanting four-bedroom Victorian house on Leander Road, Brixton, is brimming with period charm and offers a private garden, original features, and potential to extend (STPP), making it ideal for families or couples alike. The welcoming entrance hall impresses with original tiled flooring, corniced ceilings, a curved reception wall, and a graceful staircase. The separate reception and dining rooms boast high ceilings, original floorboards, and feature fireplaces. These rooms can be enjoyed independently or combined into one flowing space, with French doors in the dining room opening onto the garden and a striking bay window in the reception. The airy dine-in kitchen forms the heart of the home, featuring a charming bay window nook, fireplace, and garden access via French doors, perfect for al-fresco dining. The garden includes a pond, outhouse, and potential for landscaping or side-return extension. Upstairs, three double bedrooms include a stunning principal room with a bay window and original floorboards. A fourth double bedroom and an attractive bathroom with a bathtub and walk-in shower complete this characterful home, situated near Brockwell Park and Brixton's excellent amenities.