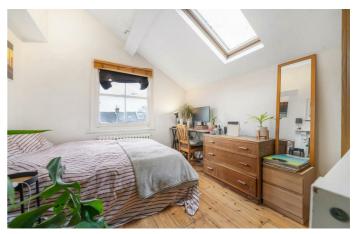

# **Property Details**

This enchanting four-bedroom Victorian house on Leander Road, Brixton, is brimming with period charm and offers a private garden, original features, and potential to extend (STPP), making it ideal for families or couples alike. The welcoming entrance hall impresses with original tiled flooring, corniced ceilings, a curved reception wall, and a graceful staircase. The separate reception and dining rooms boast high ceilings, original floorboards, and feature fireplaces. These rooms can be enjoyed independently or combined into one flowing space, with French doors in the dining room opening onto the garden and a striking bay window in the reception. The airy dine-in kitchen forms the heart of the home, featuring a charming bay window nook, fireplace, and garden access via French doors, perfect for al-fresco dining. The garden includes a pond, outhouse, and potential for landscaping or side-return extension. Upstairs, three double bedrooms include a stunning principal room with a bay window and original floorboards. A fourth double bedroom and an attractive bathroom with a bathtub and walk-in shower complete this characterful home, situated near Brockwell Park and Brixton's excellent amenities.