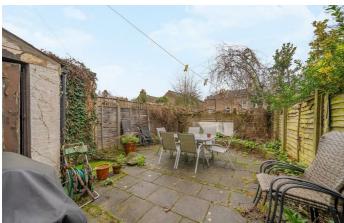

# **Property Details**

This enchanting four-bedroom Victorian house on Leander Road, Brixton, is brimming with period charm and offers a private garden, original features, and potential to extend (STPP), making it ideal for families or couples alike. The welcoming entrance hall impresses with original tiled flooring, corniced ceilings, a curved reception wall, and a graceful staircase. The separate reception and dining rooms boast high ceilings, original floorboards, and feature fireplaces. These rooms can be enjoyed independently or combined into one flowing space, with French doors in the dining room opening onto the garden and a striking bay window in the reception. The airy dine-in kitchen forms the heart of the home, featuring a charming bay window nook, fireplace, and garden access via French doors, perfect for al-fresco dining. The garden includes a pond, outhouse, and potential for landscaping or side-return extension. Upstairs, three double bedrooms include a stunning principal room with a bay window and original floorboards. A fourth double bedroom and an attractive bathroom with a bathtub and walk-in shower complete this characterful home, situated near Brockwell Park and Brixton's excellent amenities.