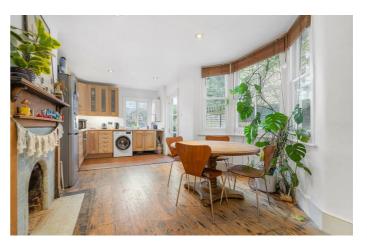

# **Property Details**

This enchanting four-bedroom Victorian house on Leander Road, Brixton, is brimming with period charm and offers a private garden, original features, and potential to extend (STPP), making it ideal for families or couples alike. The welcoming entrance hall impresses with original tiled flooring, corniced ceilings, a curved reception wall, and a graceful staircase. The separate reception and dining rooms boast high ceilings, original floorboards, and feature fireplaces. These rooms can be enjoyed independently or combined into one flowing space, with French doors in the dining room opening onto the garden and a striking bay window in the reception. The airy dine-in kitchen forms the heart of the home, featuring a charming bay window nook, fireplace, and garden access via French doors, perfect for al-fresco dining. The garden includes a pond, outhouse, and potential for landscaping or side-return extension. Upstairs, three double bedrooms include a stunning principal room with a bay window and original floorboards. A fourth double bedroom and an attractive bathroom with a bathtub and walk-in shower complete this characterful home, situated near Brockwell Park and Brixton's excellent amenities.