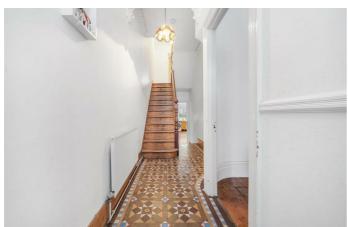

# **Property Details**

This enchanting four-bedroom Victorian house on Leander Road, Brixton, is brimming with period charm and offers a private garden, original features, and potential to extend (STPP), making it ideal for families or couples alike. The welcoming entrance hall impresses with original tiled flooring, corniced ceilings, a curved reception wall, and a graceful staircase. The separate reception and dining rooms boast high ceilings, original floorboards, and feature fireplaces. These rooms can be enjoyed independently or combined into one flowing space, with French doors in the dining room opening onto the garden and a striking bay window in the reception. The airy dine-in kitchen forms the heart of the home, featuring a charming bay window nook, fireplace, and garden access via French doors, perfect for al-fresco dining. The garden includes a pond, outhouse, and potential for landscaping or side-return extension. Upstairs, three double bedrooms include a stunning principal room with a bay window and original floorboards. A fourth double bedroom and an attractive bathroom with a bathtub and walk-in shower complete this characterful home, situated near Brockwell Park and Brixton's excellent amenities.