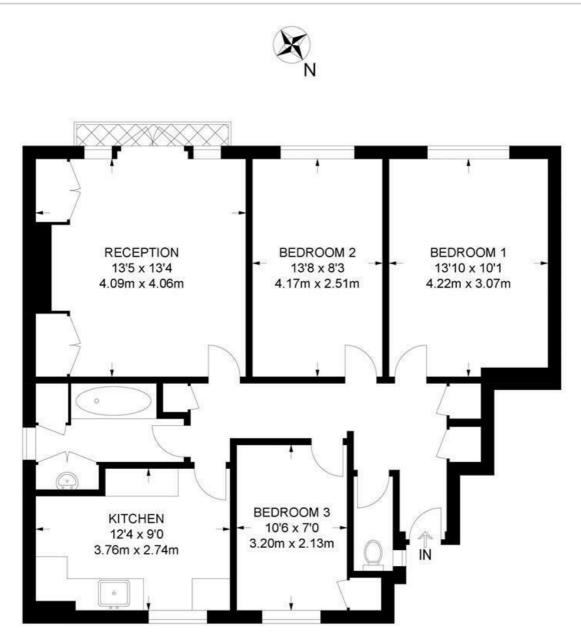

# Trinity Gardens, SW9 3 Bedroom Flat

APPROXIMATE GROSS INTERNAL AREA: 829 SQ FT / 77 SQ M

#### **FIRST FLOOR**

While we try our very best, floor plans are produced as a guide only and we take no responsibility for the precise accuracy with which any property is represented.