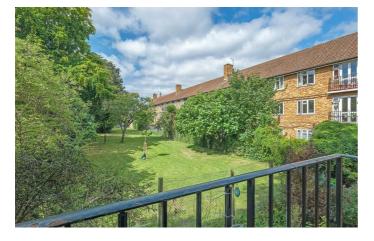

## **Property Details**

An enticing three bedroom apartment with a Juliet balcony nestled in a popular and leafy setting in the heart of Brixton, moments from Trinity Gardens Square. Set back from the street, this bright first floor apartment has leafy views to the front and rear, enjoying a pretty setting whilst still having the convenience of a super central location. There is the potential to add your own stamp over time. The heart of the home is the reception with generous space in which to entertain, dine or lounge in front of the feature fireplace. French doors open to allow fresh air to breeze through the room, leading to a Juliette balcony overlooking the gardens below, the ideal for watching the sun set over the rooftops. Also relishing views of greenery, the separate kitchen is opposite with contemporary cabinetry down both sides, providing generous storage and worktop space, a practical yet pleasant place to cook. A truly versatile home, all three bedrooms are neutrally presented with high ceilings, large windows and modern flooring. The neutral bathroom has a bathtub plus overhead shower, integrated storage and a separate WC, the perfect setup for easing morning routines.

### **Features**

- Three bedrooms
- South-West facing Juliet balcony
- Secure purpose built
- Leafy setting
- Separate kitchen and reception
- Bright and airy
- Over 825 square feet
- Brixton tube a four-minute walk
- Amenities and eateries in every direction
- Chain-free