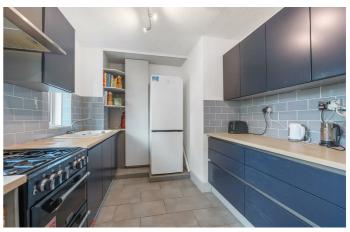

## **Property Details**

An enticing three bedroom apartment with a Juliet balcony nestled in a popular and leafy setting in the heart of Brixton, moments from Trinity Gardens Square. Set back from the street, this bright first floor apartment has leafy views to the front and rear, enjoying a pretty setting whilst still having the convenience of a super central location. There is the potential to add your own stamp over time. The heart of the home is the reception with generous space in which to entertain, dine or lounge in front of the feature fireplace. French doors open to allow fresh air to breeze through the room, leading to a Juliette balcony overlooking the gardens below, the ideal for watching the sun set over the rooftops. Also relishing views of greenery, the separate kitchen is opposite with contemporary cabinetry down both sides, providing generous storage and worktop space, a practical yet pleasant place to cook. A truly versatile home, all three bedrooms are neutrally presented with high ceilings, large windows and modern flooring. The neutral bathroom has a bathtub plus overhead shower, integrated storage and a separate WC, the perfect setup for easing morning routines.