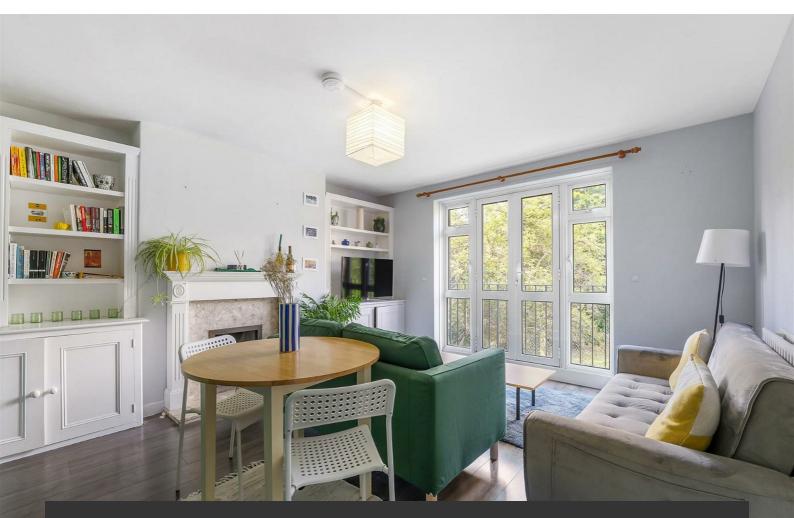

## **Property Details**

An enticing three bedroom apartment with a Juliet balcony nestled in a popular and leafy setting in the heart of Brixton, moments from Trinity Gardens Square. Set back from the street, this bright first floor apartment has leafy views to the front and rear, enjoying a pretty setting whilst still having the convenience of a super central location. There is the potential to add your own stamp over time. The heart of the home is the reception with generous space in which to entertain, dine or lounge in front of the feature fireplace. French doors open to allow fresh air to breeze through the room, leading to a Juliette balcony overlooking the gardens below, the ideal for watching the sun set over the rooftops. Also relishing views of greenery, the separate kitchen is opposite with contemporary cabinetry down both sides, providing generous storage and worktop space, a practical yet pleasant place to cook. A truly versatile home, all three bedrooms are neutrally presented with high ceilings, large windows and modern flooring. The neutral bathroom has a bathtub plus overhead shower, integrated storage and a separate WC, the perfect setup for easing morning routines.

### **Features**

- Three bedrooms
- South-West facing Juliet balcony
- Secure purpose built
- Leafy setting
- Separate kitchen and reception
- Bright and airy
- Over 825 square feet
- Brixton tube a four-minute walk
- Amenities and eateries in every direction
- Chain-free