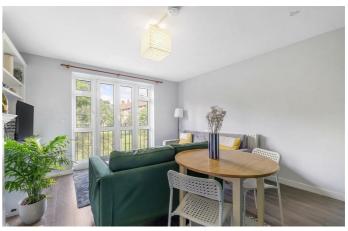

## **Property Details**

An enticing three bedroom apartment with a Juliet balcony nestled in a popular and leafy setting in the heart of Brixton, moments from Trinity Gardens Square. Set back from the street, this bright first floor apartment has leafy views to the front and rear, enjoying a pretty setting whilst still having the convenience of a super central location. There is the potential to add your own stamp over time. The heart of the home is the reception with generous space in which to entertain, dine or lounge in front of the feature fireplace. French doors open to allow fresh air to breeze through the room, leading to a Juliette balcony overlooking the gardens below, the ideal for watching the sun set over the rooftops. Also relishing views of greenery, the separate kitchen is opposite with contemporary cabinetry down both sides, providing generous storage and worktop space, a practical yet pleasant place to cook. A truly versatile home, all three bedrooms are neutrally presented with high ceilings, large windows and modern flooring. The neutral bathroom has a bathtub plus overhead shower, integrated storage and a separate WC, the perfect setup for easing morning routines.

### **Features**

- Three bedrooms
- South-West facing Juliet balcony
- Secure purpose built
- Leafy setting
- Separate kitchen and reception
- Bright and airy
- Over 825 square feet
- Brixton tube a four-minute walk
- Amenities and eateries in every direction
- Chain-free