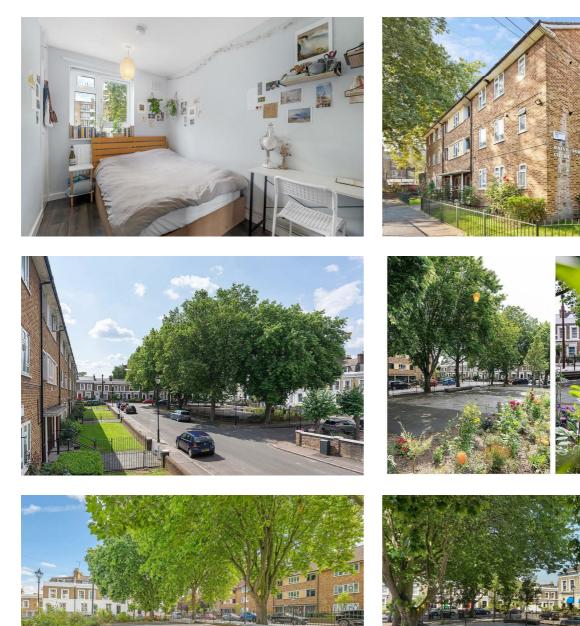

## **Property Details**

An enticing three bedroom apartment with a Juliet balcony nestled in a popular and leafy setting in the heart of Brixton, moments from Trinity Gardens Square. Set back from the street, this bright first floor apartment has leafy views to the front and rear, enjoying a pretty setting whilst still having the convenience of a super central location. There is the potential to add your own stamp over time. The heart of the home is the reception with generous space in which to entertain, dine or lounge in front of the feature fireplace. French doors open to allow fresh air to breeze through the room, leading to a Juliette balcony overlooking the gardens below, the ideal for watching the sun set over the rooftops. Also relishing views of greenery, the separate kitchen is opposite with contemporary cabinetry down both sides, providing generous storage and worktop space, a practical yet pleasant place to cook. A truly versatile home, all three bedrooms are neutrally presented with high ceilings, large windows and modern flooring. The neutral bathroom has a bathtub plus overhead shower, integrated storage and a separate WC, the perfect setup for easing morning routines.

### **Features**

- Three bedrooms
- South-West facing Juliet balcony
- Secure purpose built
- Leafy setting
- Separate kitchen and reception
- Bright and airy
- Over 825 square feet
- Brixton tube a four-minute walk
- Amenities and eateries in every direction
- Chain-free