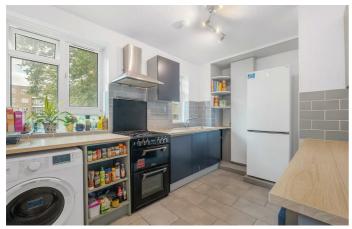

## **Property Details**

An enticing three bedroom apartment with a Juliet balcony nestled in a popular and leafy setting in the heart of Brixton, moments from Trinity Gardens Square. Set back from the street, this bright first floor apartment has leafy views to the front and rear, enjoying a pretty setting whilst still having the convenience of a super central location. There is the potential to add your own stamp over time. The heart of the home is the reception with generous space in which to entertain, dine or lounge in front of the feature fireplace. French doors open to allow fresh air to breeze through the room, leading to a Juliette balcony overlooking the gardens below, the ideal for watching the sun set over the rooftops. Also relishing views of greenery, the separate kitchen is opposite with contemporary cabinetry down both sides, providing generous storage and worktop space, a practical yet pleasant place to cook. A truly versatile home, all three bedrooms are neutrally presented with high ceilings, large windows and modern flooring. The neutral bathroom has a bathtub plus overhead shower, integrated storage and a separate WC, the perfect setup for easing morning routines.