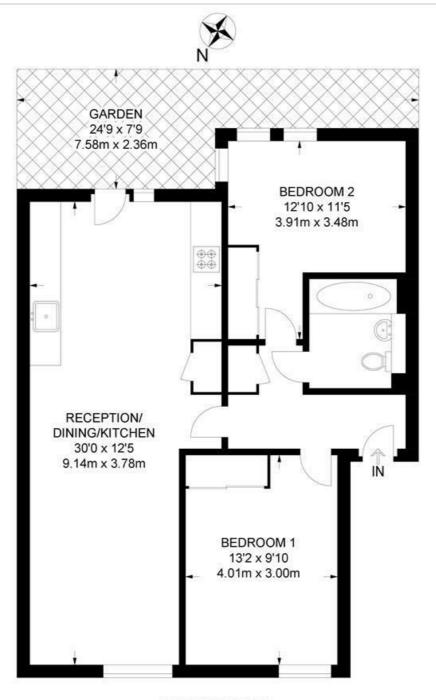

## Clarence Avenue, SW4 2 Bedroom Flat

APPROXIMATE GROSS INTERNAL AREA: 714 SQ FT / 66.3 SQ M

While we try our very best, floor plans are produced as a guide only and we take no responsibility for the precise accuracy with which any property is represented.