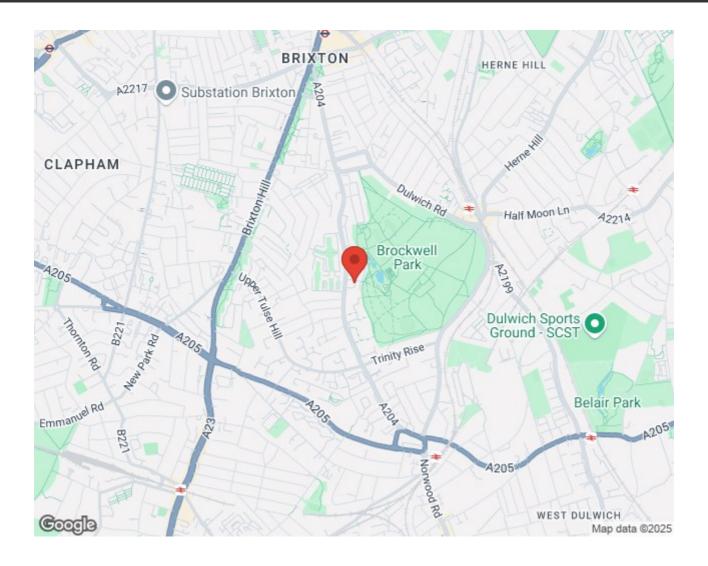

## **Features**

- Two double bedrooms
- Two bathrooms
- Juliet balcony
- Secure gated development with an entrance onto Brockwell Park

£475,000

Leasehold

- Off-street parking
- Local amenities and eateries
- Herne Hill a twelve-minute stroll across the park
- Brixton a fifteen-minute walk away
- Victoria Line and Thameslink
- Chain-free