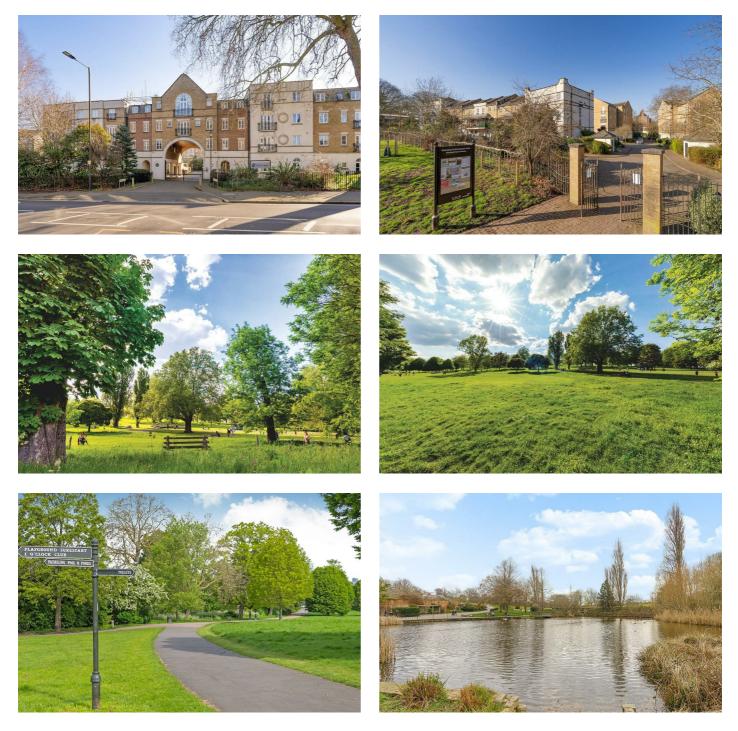

### **Property Details**

A wonderfully bright and airy two double bedroom, two bathroom apartment with a Juliet balcony, set within a friendly gated development beside Brockwell Park. Offering security, and an allocated parking space, this sought-after location feels lovely and peaceful. Recently redecorated, the home opens into a welcoming entrance hall with newly installed laminate flooring and double doors leading into the reception room. The reception serves as the heart of the home, with generous space to relax, dine, and entertain. Juliet balcony doors invite in fresh air, perfect for warmer months. Adjacent, the separate kitchen offers ample storage within modern cabinetry, integrated appliances, a new gas hob, and wrap-around work surfaces. Both bedrooms are well-proportioned, ideal for home working while maintaining comfortable sleeping arrangements. The main bedroom boasts an en-suite shower room and built-in wardrobes, while a stylish family-sized bathroom sits between the bedrooms for added privacy. This resident-run development fosters a strong sense of community, with social events and direct gated access to Brockwell Park-plus the rare benefit of allocated off-street parking.

## **Features**

- Two double bedrooms
- Two bathrooms
- Juliet balcony
- Secure gated development with an entrance onto Brockwell Park

£475,000

Leasehold

- Off-street parking
- Local amenities and eateries
- Herne Hill a twelve-minute stroll across the park
- Brixton a fifteen-minute walk away
- Victoria Line and Thameslink
- Chain-free