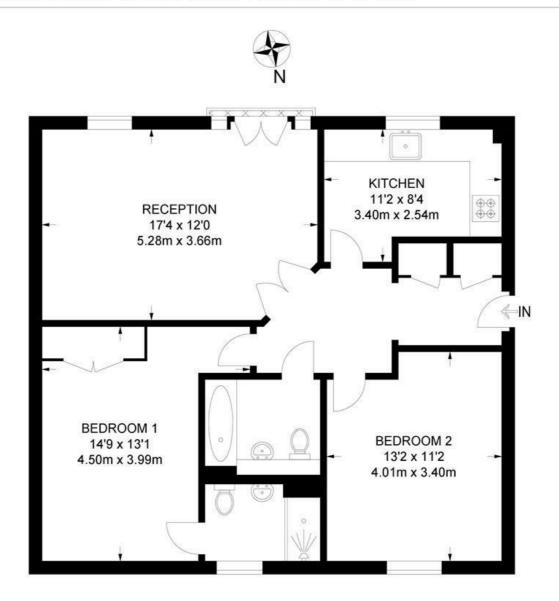

### 2 Bedroom Flat

APPROXIMATE GROSS INTERNAL AREA: 786 SQ FT / 73 SQ M

While we try our very best, floor plans are produced as a guide only and we take no responsibility for the precise accuracy with which any property is represented.