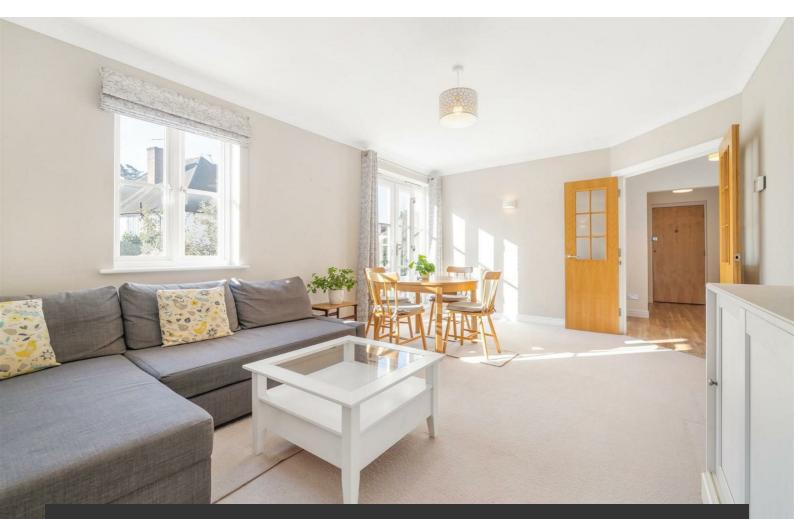

### **Property Details**

A wonderfully bright and airy two double bedroom, two bathroom apartment with a Juliet balcony, set within a friendly gated development beside Brockwell Park. Offering security, and an allocated parking space, this sought-after location feels lovely and peaceful. Recently redecorated, the home opens into a welcoming entrance hall with newly installed laminate flooring and double doors leading into the reception room. The reception serves as the heart of the home, with generous space to relax, dine, and entertain. Juliet balcony doors invite in fresh air, perfect for warmer months. Adjacent, the separate kitchen offers ample storage within modern cabinetry, integrated appliances, a new gas hob, and wrap-around work surfaces. Both bedrooms are well-proportioned, ideal for home working while maintaining comfortable sleeping arrangements. The main bedroom boasts an en-suite shower room and built-in wardrobes, while a stylish family-sized bathroom sits between the bedrooms for added privacy. This resident-run development fosters a strong sense of community, with social events and direct gated access to Brockwell Park-plus the rare benefit of allocated off-street parking.