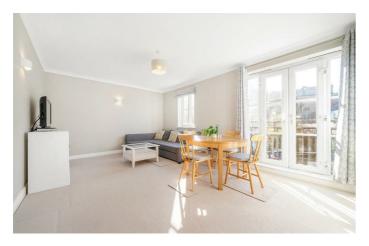

### **Property Details**

A wonderfully bright and airy two double bedroom, two bathroom apartment with a Juliet balcony, set within a friendly gated development beside Brockwell Park. Offering security, and an allocated parking space, this sought-after location feels lovely and peaceful. Recently redecorated, the home opens into a welcoming entrance hall with newly installed laminate flooring and double doors leading into the reception room. The reception serves as the heart of the home, with generous space to relax, dine, and entertain. Juliet balcony doors invite in fresh air, perfect for warmer months. Adjacent, the separate kitchen offers ample storage within modern cabinetry, integrated appliances, a new gas hob, and wrap-around work surfaces. Both bedrooms are well-proportioned, ideal for home working while maintaining comfortable sleeping arrangements. The main bedroom boasts an en-suite shower room and built-in wardrobes, while a stylish family-sized bathroom sits between the bedrooms for added privacy. This resident-run development fosters a strong sense of community, with social events and direct gated access to Brockwell Park-plus the rare benefit of allocated off-street parking.