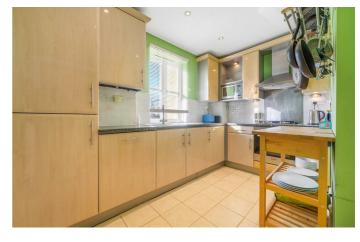

### **Property Details**

A wonderfully bright and airy two double bedroom, two bathroom apartment with a Juliet balcony, set within a friendly gated development beside Brockwell Park. Offering security, and an allocated parking space, this sought-after location feels lovely and peaceful. Recently redecorated, the home opens into a welcoming entrance hall with newly installed laminate flooring and double doors leading into the reception room. The reception serves as the heart of the home, with generous space to relax, dine, and entertain. Juliet balcony doors invite in fresh air, perfect for warmer months. Adjacent, the separate kitchen offers ample storage within modern cabinetry, integrated appliances, a new gas hob, and wrap-around work surfaces. Both bedrooms are well-proportioned, ideal for home working while maintaining comfortable sleeping arrangements. The main bedroom boasts an en-suite shower room and built-in wardrobes, while a stylish family-sized bathroom sits between the bedrooms for added privacy. This resident-run development fosters a strong sense of community, with social events and direct gated access to Brockwell Park-plus the rare benefit of allocated off-street parking.