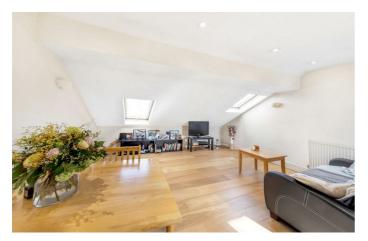

## **Property Details**

A bright and charming one bedroom flat occupying the top floor of a handsome terrace on Knoll Road, a peaceful pocket just a short stroll from central Wandsworth. The standout feature of this conversion is the fantastic open-plan living and kitchen area. Generously proportioned, it offers ample space for both relaxing and dining, flooded with natural light from skylights and a rear window. The contemporary kitchen wraps around in an ergonomic design, providing plenty of storage and workspace, with a sink positioned under the window for a pleasant outlook. The reception area easily accommodates a dining table while maintaining a cosy lounge space. Stairs lead down to the tranquil double bedroom, quietly positioned at the rear with leafy garden views. Adjacent, the stylish bathroom features large tiles and a bathtub with an overhead shower—perfect for unwinding. Set across the upper floors, this beautifully bright and private home is ideal for those seeking a peaceful yet wellconnected Wandsworth location. A share of the freehold will be granted upon the sale of the final flat in the building. £425,000 Leasehold