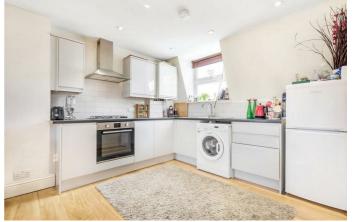

## **Property Details**

A bright and charming one bedroom flat occupying the top floor of a handsome terrace on Knoll Road, a peaceful pocket just a short stroll from central Wandsworth. The standout feature of this conversion is the fantastic open-plan living and kitchen area. Generously proportioned, it offers ample space for both relaxing and dining, flooded with natural light from skylights and a rear window. The contemporary kitchen wraps around in an ergonomic design, providing plenty of storage and workspace, with a sink positioned under the window for a pleasant outlook. The reception area easily accommodates a dining table while maintaining a cosy lounge space. Stairs lead down to the tranquil double bedroom, quietly positioned at the rear with leafy garden views. Adjacent, the stylish bathroom features large tiles and a bathtub with an overhead shower—perfect for unwinding. Set across the upper floors, this beautifully bright and private home is ideal for those seeking a peaceful yet wellconnected Wandsworth location. A share of the freehold will be granted upon the sale of the final flat in the building. £425,000 Leasehold