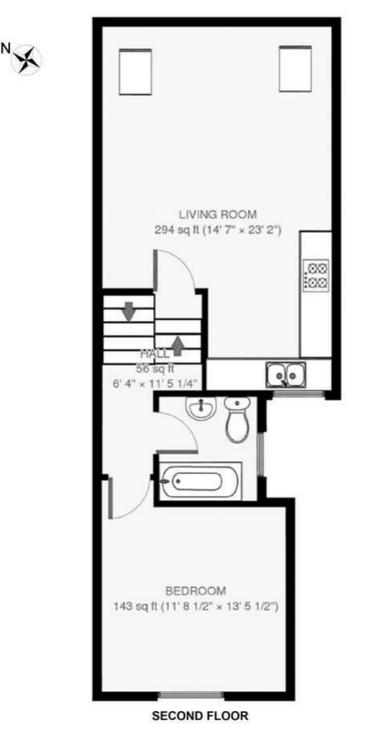

### Knoll Road, SW18 1 Bedroom Flat

APPROXIMATE GROSS INTERNAL AREA: 584 SQ FT / 54 SQ M

While we try our very best, floor plans are produced as a guide only and we take no responsibility for the precise accuracy with which any property is represented.