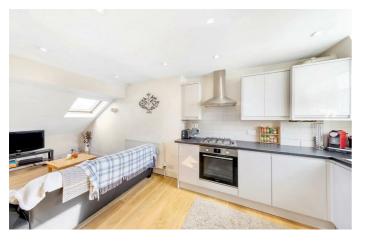

## **Property Details**

A bright and charming one bedroom flat occupying the top floor of a handsome terrace on Knoll Road, a peaceful pocket just a short stroll from central Wandsworth. The standout feature of this conversion is the fantastic open-plan living and kitchen area. Generously proportioned, it offers ample space for both relaxing and dining, flooded with natural light from skylights and a rear window. The contemporary kitchen wraps around in an ergonomic design, providing plenty of storage and workspace, with a sink positioned under the window for a pleasant outlook. The reception area easily accommodates a dining table while maintaining a cosy lounge space. Stairs lead down to the tranquil double bedroom, quietly positioned at the rear with leafy garden views. Adjacent, the stylish bathroom features large tiles and a bathtub with an overhead shower—perfect for unwinding. Set across the upper floors, this beautifully bright and private home is ideal for those seeking a peaceful yet wellconnected Wandsworth location. A share of the freehold will be granted upon the sale of the final flat in the building. £425,000 Leasehold