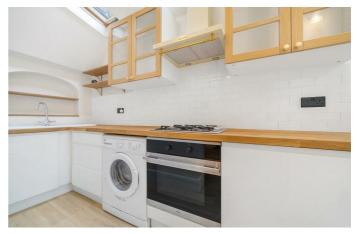

# **Property Details**

Beautifully refurbished, this three-bedroom Victorian garden flat is set within a handsome period conversion on Amies Street. Updated in tasteful neutral tones, the home offers a move-in-ready canvas with scope to personalise. The heart of the home is the impressive open-plan reception, where engineered flooring complements a charming feature fireplace. Generous proportions allow for lounge and dining areas, flowing seamlessly into the stylish kitchen. Skylights flood the space with natural light, highlighting sleek cabinetry, wooden worktops, and an arched storage nook. Double doors open onto a private, low-maintenance garden with a striking blue fence, charming brick wall, and cascading greenery—perfect for relaxation or entertaining. The three bedrooms are thoughtfully arranged for privacy from one another. The principal room enjoys a grand sash bay window with plantation shutters, the second has direct garden access, and the third is centrally located within the home. A modern bathroom features a bathtub, rain shower and under-sink storage. The sizeable cellar provides ample storage and potential for repurposing, subject to permissions.