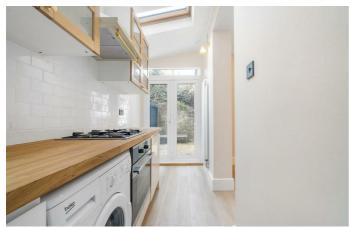

# **Property Details**

Beautifully refurbished, this three-bedroom Victorian garden flat is set within a handsome period conversion on Amies Street. Updated in tasteful neutral tones, the home offers a move-in-ready canvas with scope to personalise. The heart of the home is the impressive open-plan reception, where engineered flooring complements a charming feature fireplace. Generous proportions allow for lounge and dining areas, flowing seamlessly into the stylish kitchen. Skylights flood the space with natural light, highlighting sleek cabinetry, wooden worktops, and an arched storage nook. Double doors open onto a private, low-maintenance garden with a striking blue fence, charming brick wall, and cascading greenery—perfect for relaxation or entertaining. The three bedrooms are thoughtfully arranged for privacy from one another. The principal room enjoys a grand sash bay window with plantation shutters, the second has direct garden access, and the third is centrally located within the home. A modern bathroom features a bathtub, rain shower and under-sink storage. The sizeable cellar provides ample storage and potential for repurposing, subject to permissions.