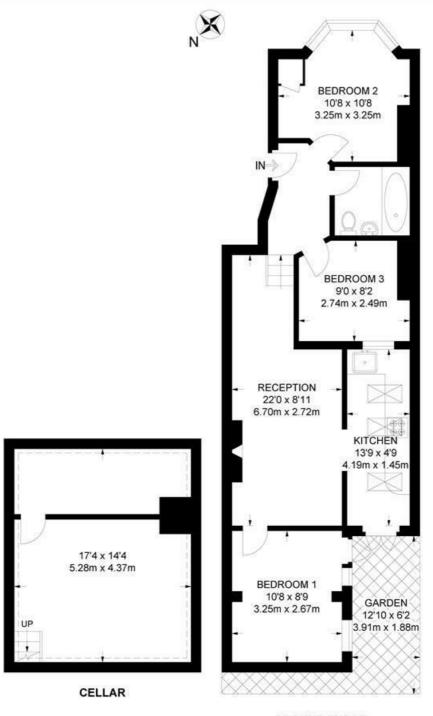

#### Amies Road, SW11 3 Bedroom Flat

APPROXIMATE GROSS INTERNAL AREA WITH CELLAR: 850 SQ FT / 79 SQ M
APPROXIMATE GROSS INTERNAL AREA WITHOUT CELLAR: 602 SQ FT / 56 SQ M

### **GROUND FLOOR**

K

While we try our very best, floor plans are produced as a guide only and we take no responsibility for the precise accuracy with which any property is represented.