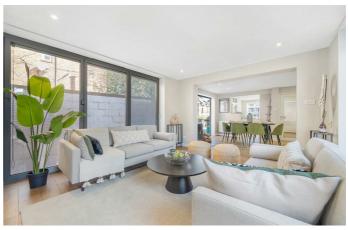

Property Details

A uniquely impressive three-bedroom detached house with wrap-around gardens and patios, located on Clapham Park Terrace. This 1970s architectural gem boasts an expansive reception and dining area, designed for natural light and effortless indooroutdoor living. Two walls of glass bifold doors open onto patios, with the larger Southfacing space ideal for alfresco dining. The dining room, spanning the home's width, connects seamlessly to both the patio and the impressive 25-metre walled garden—a natural oasis with further landscaping potential. The stylish kitchen features shaker-style cabinetry, ample storage, and a large range cooker, while a discreet utility room/WC adds convenience. Upstairs, the principal bedroom offers generous wardrobes and a luxurious en-suite with marble tiling. A second double bedroom, also with fitted wardrobes, sits opposite the family bathroom with a bathtub and overhead shower. A third double bedroom, located downstairs, benefits from a skylight, dressing area, and en-suite, offering flexibility as a guest room or home office. A rare find.