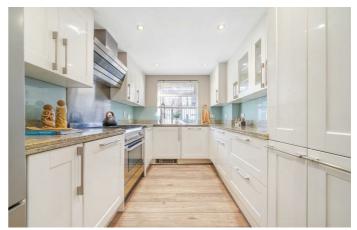

Property Details

A uniquely impressive three-bedroom detached house with wrap-around gardens and patios, located on Clapham Park Terrace. This 1970s architectural gem boasts an expansive reception and dining area, designed for natural light and effortless indooroutdoor living. Two walls of glass bifold doors open onto patios, with the larger Southfacing space ideal for alfresco dining. The dining room, spanning the home's width, connects seamlessly to both the patio and the impressive 25-metre walled garden—a natural oasis with further landscaping potential. The stylish kitchen features shaker-style cabinetry, ample storage, and a large range cooker, while a discreet utility room/WC adds convenience. Upstairs, the principal bedroom offers generous wardrobes and a luxurious en-suite with marble tiling. A second double bedroom, also with fitted wardrobes, sits opposite the family bathroom with a bathtub and overhead shower. A third double bedroom, located downstairs, benefits from a skylight, dressing area, and en-suite, offering flexibility as a guest room or home office. A rare find.