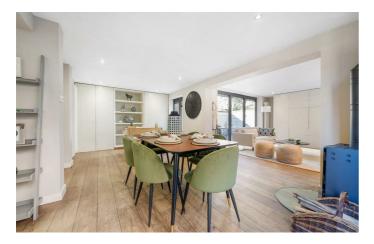

Property Details

A uniquely impressive three-bedroom detached house with wrap-around gardens and patios, located on Clapham Park Terrace. This 1970s architectural gem boasts an expansive reception and dining area, designed for natural light and effortless indooroutdoor living. Two walls of glass bifold doors open onto patios, with the larger Southfacing space ideal for alfresco dining. The dining room, spanning the home's width, connects seamlessly to both the patio and the impressive 25-metre walled garden—a natural oasis with further landscaping potential. The stylish kitchen features shaker-style cabinetry, ample storage, and a large range cooker, while a discreet utility room/WC adds convenience. Upstairs, the principal bedroom offers generous wardrobes and a luxurious en-suite with marble tiling. A second double bedroom, also with fitted wardrobes, sits opposite the family bathroom with a bathtub and overhead shower. A third double bedroom, located downstairs, benefits from a skylight, dressing area, and en-suite, offering flexibility as a guest room or home office. A rare find.