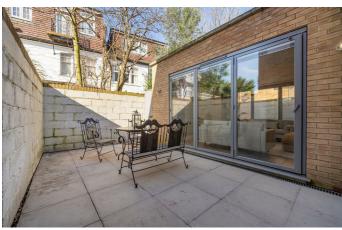

Property Details

A uniquely impressive three-bedroom detached house with wrap-around gardens and patios, located on Clapham Park Terrace. This 1970s architectural gem boasts an expansive reception and dining area, designed for natural light and effortless indooroutdoor living. Two walls of glass bifold doors open onto patios, with the larger Southfacing space ideal for alfresco dining. The dining room, spanning the home's width, connects seamlessly to both the patio and the impressive 25-metre walled garden—a natural oasis with further landscaping potential. The stylish kitchen features shaker-style cabinetry, ample storage, and a large range cooker, while a discreet utility room/WC adds convenience. Upstairs, the principal bedroom offers generous wardrobes and a luxurious en-suite with marble tiling. A second double bedroom, also with fitted wardrobes, sits opposite the family bathroom with a bathtub and overhead shower. A third double bedroom, located downstairs, benefits from a skylight, dressing area, and en-suite, offering flexibility as a guest room or home office. A rare find.