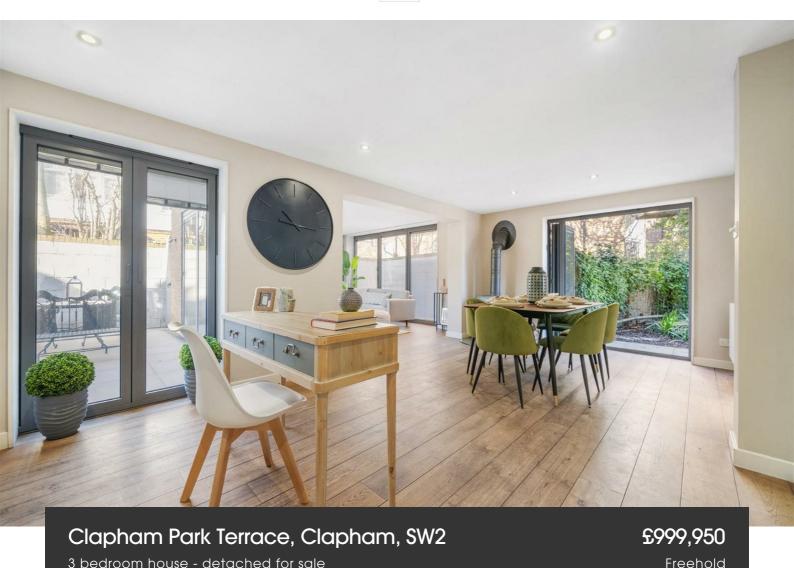

Property Details

A uniquely impressive three-bedroom detached house with wrap-around gardens and patios, located on Clapham Park Terrace. This 1970s architectural gem boasts an expansive reception and dining area, designed for natural light and effortless indooroutdoor living. Two walls of glass bifold doors open onto patios, with the larger Southfacing space ideal for alfresco dining. The dining room, spanning the home's width, connects seamlessly to both the patio and the impressive 25-metre walled garden—a natural oasis with further landscaping potential. The stylish kitchen features shaker-style cabinetry, ample storage, and a large range cooker, while a discreet utility room/WC adds convenience. Upstairs, the principal bedroom offers generous wardrobes and a luxurious en-suite with marble tiling. A second double bedroom, also with fitted wardrobes, sits opposite the family bathroom with a bathtub and overhead shower. A third double bedroom, located downstairs, benefits from a skylight, dressing area, and en-suite, offering flexibility as a guest room or home office. A rare find.

#### Clapham Park Terrace, Clapham, SW2

### Clapham Park Terrace, Clapham, SW2