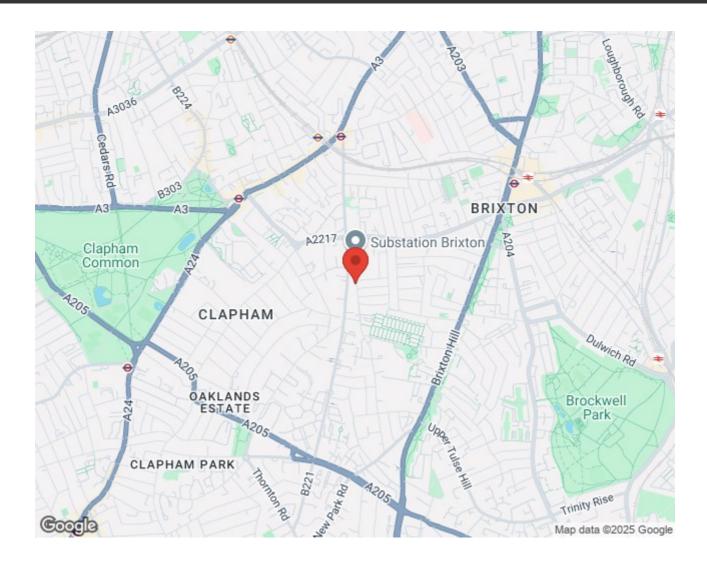

ng D (66)

#### **Features**

- Three double bedrooms
- Three bathrooms
- Extensive garden and patios
- Unique detached freehold house
- Wood burning stove
- Fantastic location between Clapham and Brixton
- Local amenities on the doorstep
- Short stroll to Abbeville Village,
  Clapham High Street, and Brixton
  Village
- Northern, Victoria and Overground lines
- · Chain-free

















# Keating Estates

















#### Clapham Park Terrace, Clapham, SW2

## Clapham Park Terrace, SW2 3 Bedroom House

APPROXIMATE GROSS INTERNAL AREA: 1240 SQ FT / 115.2 SQ M



GROUND FLOOR



While we try our very best, floor plans are produced as a guide only and we take no responsibility for the precise accuracy with which any property is represented.



### Clapham Park Terrace, Clapham, SW2