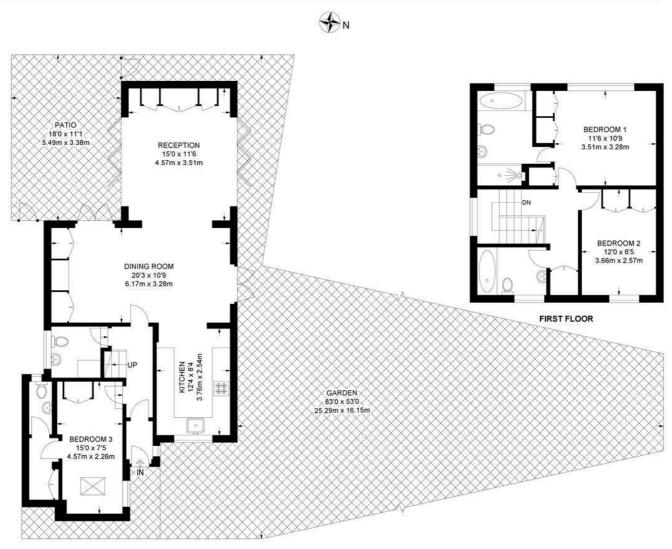

## Clapham Park Terrace, SW2 3 Bedroom House

APPROXIMATE GROSS INTERNAL AREA: 1240 SQ FT / 115.2 SQ M

GROUND FLOOR

While we try our very best, floor plans are produced as a guide only and we take no responsibility for the precise accuracy with which any property is represented.