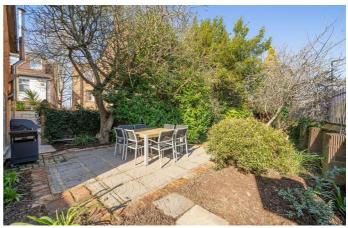

Property Details

A uniquely impressive three-bedroom detached house with wrap-around gardens and patios, located on Clapham Park Terrace. This 1970s architectural gem boasts an expansive reception and dining area, designed for natural light and effortless indooroutdoor living. Two walls of glass bifold doors open onto patios, with the larger Southfacing space ideal for alfresco dining. The dining room, spanning the home's width, connects seamlessly to both the patio and the impressive 25-metre walled garden—a natural oasis with further landscaping potential. The stylish kitchen features shaker-style cabinetry, ample storage, and a large range cooker, while a discreet utility room/WC adds convenience. Upstairs, the principal bedroom offers generous wardrobes and a luxurious en-suite with marble tiling. A second double bedroom, also with fitted wardrobes, sits opposite the family bathroom with a bathtub and overhead shower. A third double bedroom, located downstairs, benefits from a skylight, dressing area, and en-suite, offering flexibility as a guest room or home office. A rare find.

#### **Features**

- Three double bedrooms
- Three bathrooms
- Extensive garden and patios
- Unique detached freehold house
- Wood burning stove
- Fantastic location between Clapham and Brixton
- Local amenities on the doorstep
- Short stroll to Abbeville Village,
  Clapham High Street, and Brixton
  Village
- Northern, Victoria and Overground lines
- · Chain-free