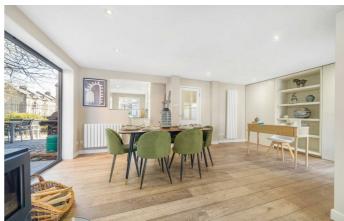

Property Details

A uniquely impressive three-bedroom detached house with wrap-around gardens and patios, located on Clapham Park Terrace. This 1970s architectural gem boasts an expansive reception and dining area, designed for natural light and effortless indooroutdoor living. Two walls of glass bifold doors open onto patios, with the larger Southfacing space ideal for alfresco dining. The dining room, spanning the home's width, connects seamlessly to both the patio and the impressive 25-metre walled garden—a natural oasis with further landscaping potential. The stylish kitchen features shaker-style cabinetry, ample storage, and a large range cooker, while a discreet utility room/WC adds convenience. Upstairs, the principal bedroom offers generous wardrobes and a luxurious en-suite with marble tiling. A second double bedroom, also with fitted wardrobes, sits opposite the family bathroom with a bathtub and overhead shower. A third double bedroom, located downstairs, benefits from a skylight, dressing area, and en-suite, offering flexibility as a guest room or home office. A rare find.