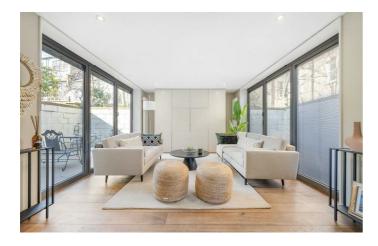

Property Details

A uniquely impressive three-bedroom detached house with wrap-around gardens and patios, located on Clapham Park Terrace. This 1970s architectural gem boasts an expansive reception and dining area, designed for natural light and effortless indooroutdoor living. Two walls of glass bifold doors open onto patios, with the larger Southfacing space ideal for alfresco dining. The dining room, spanning the home's width, connects seamlessly to both the patio and the impressive 25-metre walled garden—a natural oasis with further landscaping potential. The stylish kitchen features shaker-style cabinetry, ample storage, and a large range cooker, while a discreet utility room/WC adds convenience. Upstairs, the principal bedroom offers generous wardrobes and a luxurious en-suite with marble tiling. A second double bedroom, also with fitted wardrobes, sits opposite the family bathroom with a bathtub and overhead shower. A third double bedroom, located downstairs, benefits from a skylight, dressing area, and en-suite, offering flexibility as a guest room or home office. A rare find.