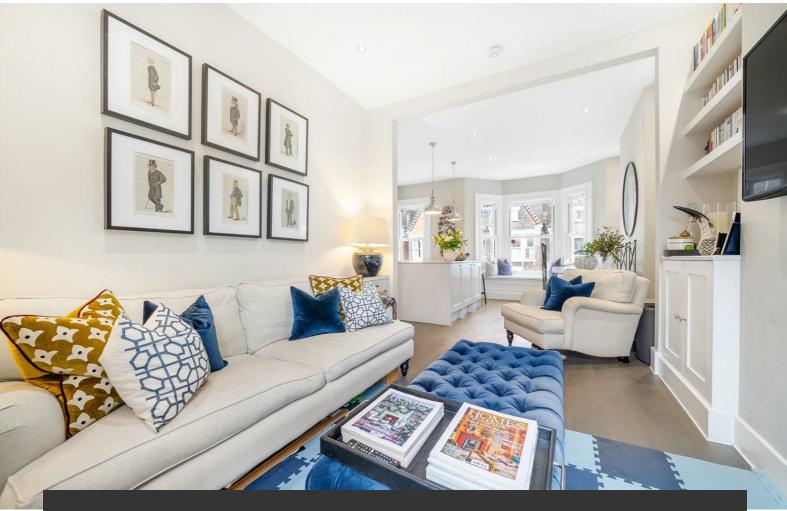

### **Property Details**

Set within a handsome Victorian property in Brixton's most cherished conservation area, this superb three-bedroom, two-bathroom apartment has been lovingly renovated with meticulous care. The bright open-plan reception is an inviting space, ideal for dining, relaxing, and entertaining. Bathed in afternoon sun, a charming window seat offers the perfect spot for a morning coffee. The stylish kitchen balances character with practicality, featuring ample storage, top-of-the-range appliances, and a sociable island. The lounge area provides an additional cosy retreat. All three bedrooms are generous doubles, set apart for privacy, with fitted wardrobes and plush carpets. The principal bedroom, nestled at the top, boasts Velux and sash windows, bespoke storage, and a serene atmosphere. The two rear-facing bedrooms enjoy leafy views and tasteful décor. Two luxurious bathrooms serve the home, one with a bathtub and overhead shower, the other with a walk-in rain shower. With elegant period features and a warm, homely feel, this exceptional property offers space, style, and comfort in a great location.

#### **Features**

- Three double bedrooms
- Two bathrooms
- Victorian conversion
- Beautifully presented
- Bright and airy throughout
- Over 1,150 square feet split over multiple floors
- Local pub, cafes and supermarket
- Brockwell Park a five-minute walk
- Herne Hill a ten-minute stroll through the park
- Brixton a ten-fifteen minute walk