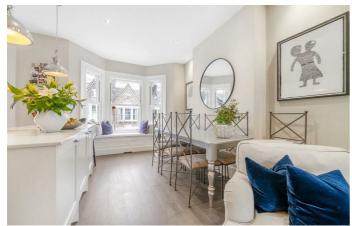

### **Property Details**

Set within a handsome Victorian property in Brixton's most cherished conservation area, this superb three-bedroom, two-bathroom apartment has been lovingly renovated with meticulous care. The bright open-plan reception is an inviting space, ideal for dining, relaxing, and entertaining. Bathed in afternoon sun, a charming window seat offers the perfect spot for a morning coffee. The stylish kitchen balances character with practicality, featuring ample storage, top-of-the-range appliances, and a sociable island. The lounge area provides an additional cosy retreat. All three bedrooms are generous doubles, set apart for privacy, with fitted wardrobes and plush carpets. The principal bedroom, nestled at the top, boasts Velux and sash windows, bespoke storage, and a serene atmosphere. The two rear-facing bedrooms enjoy leafy views and tasteful décor. Two luxurious bathrooms serve the home, one with a bathtub and overhead shower, the other with a walk-in rain shower. With elegant period features and a warm, homely feel, this exceptional property offers space, style, and comfort in a great location.

#### **Features**

- Three double bedrooms
- Two bathrooms
- Victorian conversion
- Beautifully presented
- Bright and airy throughout
- Over 1,150 square feet split over multiple floors
- Local pub, cafes and supermarket
- Brockwell Park a five-minute walk
- Herne Hill a ten-minute stroll through the park
- Brixton a ten-fifteen minute walk