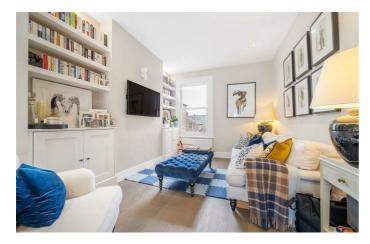

### **Property Details**

Set within a handsome Victorian property in Brixton's most cherished conservation area, this superb three-bedroom, two-bathroom apartment has been lovingly renovated with meticulous care. The bright open-plan reception is an inviting space, ideal for dining, relaxing, and entertaining. Bathed in afternoon sun, a charming window seat offers the perfect spot for a morning coffee. The stylish kitchen balances character with practicality, featuring ample storage, top-of-the-range appliances, and a sociable island. The lounge area provides an additional cosy retreat. All three bedrooms are generous doubles, set apart for privacy, with fitted wardrobes and plush carpets. The principal bedroom, nestled at the top, boasts Velux and sash windows, bespoke storage, and a serene atmosphere. The two rear-facing bedrooms enjoy leafy views and tasteful décor. Two luxurious bathrooms serve the home, one with a bathtub and overhead shower, the other with a walk-in rain shower. With elegant period features and a warm, homely feel, this exceptional property offers space, style, and comfort in a great location.