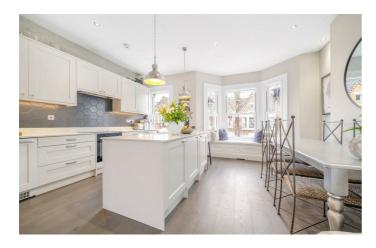

### **Property Details**

Set within a handsome Victorian property in Brixton's most cherished conservation area, this superb three-bedroom, two-bathroom apartment has been lovingly renovated with meticulous care. The bright open-plan reception is an inviting space, ideal for dining, relaxing, and entertaining. Bathed in afternoon sun, a charming window seat offers the perfect spot for a morning coffee. The stylish kitchen balances character with practicality, featuring ample storage, top-of-the-range appliances, and a sociable island. The lounge area provides an additional cosy retreat. All three bedrooms are generous doubles, set apart for privacy, with fitted wardrobes and plush carpets. The principal bedroom, nestled at the top, boasts Velux and sash windows, bespoke storage, and a serene atmosphere. The two rear-facing bedrooms enjoy leafy views and tasteful décor. Two luxurious bathrooms serve the home, one with a bathtub and overhead shower, the other with a walk-in rain shower. With elegant period features and a warm, homely feel, this exceptional property offers space, style, and comfort in a great location.

#### **Features**

- Three double bedrooms
- Two bathrooms
- Victorian conversion
- Beautifully presented
- Bright and airy throughout
- Over 1,150 square feet split over multiple floors
- Local pub, cafes and supermarket
- Brockwell Park a five-minute walk
- Herne Hill a ten-minute stroll through the park
- Brixton a ten-fifteen minute walk