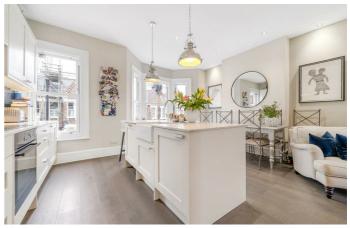

### **Property Details**

Set within a handsome Victorian property in Brixton's most cherished conservation area, this superb three-bedroom, two-bathroom apartment has been lovingly renovated with meticulous care. The bright open-plan reception is an inviting space, ideal for dining, relaxing, and entertaining. Bathed in afternoon sun, a charming window seat offers the perfect spot for a morning coffee. The stylish kitchen balances character with practicality, featuring ample storage, top-of-the-range appliances, and a sociable island. The lounge area provides an additional cosy retreat. All three bedrooms are generous doubles, set apart for privacy, with fitted wardrobes and plush carpets. The principal bedroom, nestled at the top, boasts Velux and sash windows, bespoke storage, and a serene atmosphere. The two rear-facing bedrooms enjoy leafy views and tasteful décor. Two luxurious bathrooms serve the home, one with a bathtub and overhead shower, the other with a walk-in rain shower. With elegant period features and a warm, homely feel, this exceptional property offers space, style, and comfort in a great location.

#### **Features**

- Three double bedrooms
- Two bathrooms
- Victorian conversion
- Beautifully presented
- Bright and airy throughout
- Over 1,150 square feet split over multiple floors
- Local pub, cafes and supermarket
- Brockwell Park a five-minute walk
- Herne Hill a ten-minute stroll through the park
- Brixton a ten-fifteen minute walk