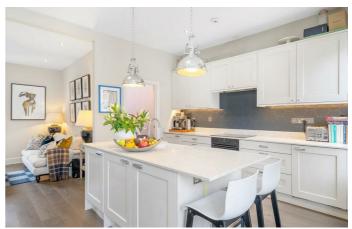

### **Property Details**

Set within a handsome Victorian property in Brixton's most cherished conservation area, this superb three-bedroom, two-bathroom apartment has been lovingly renovated with meticulous care. The bright open-plan reception is an inviting space, ideal for dining, relaxing, and entertaining. Bathed in afternoon sun, a charming window seat offers the perfect spot for a morning coffee. The stylish kitchen balances character with practicality, featuring ample storage, top-of-the-range appliances, and a sociable island. The lounge area provides an additional cosy retreat. All three bedrooms are generous doubles, set apart for privacy, with fitted wardrobes and plush carpets. The principal bedroom, nestled at the top, boasts Velux and sash windows, bespoke storage, and a serene atmosphere. The two rear-facing bedrooms enjoy leafy views and tasteful décor. Two luxurious bathrooms serve the home, one with a bathtub and overhead shower, the other with a walk-in rain shower. With elegant period features and a warm, homely feel, this exceptional property offers space, style, and comfort in a great location.