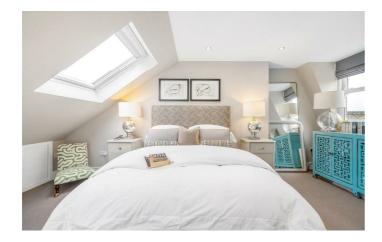

### **Property Details**

Set within a handsome Victorian property in Brixton's most cherished conservation area, this superb three-bedroom, two-bathroom apartment has been lovingly renovated with meticulous care. The bright open-plan reception is an inviting space, ideal for dining, relaxing, and entertaining. Bathed in afternoon sun, a charming window seat offers the perfect spot for a morning coffee. The stylish kitchen balances character with practicality, featuring ample storage, top-of-the-range appliances, and a sociable island. The lounge area provides an additional cosy retreat. All three bedrooms are generous doubles, set apart for privacy, with fitted wardrobes and plush carpets. The principal bedroom, nestled at the top, boasts Velux and sash windows, bespoke storage, and a serene atmosphere. The two rear-facing bedrooms enjoy leafy views and tasteful décor. Two luxurious bathrooms serve the home, one with a bathtub and overhead shower, the other with a walk-in rain shower. With elegant period features and a warm, homely feel, this exceptional property offers space, style, and comfort in a great location.