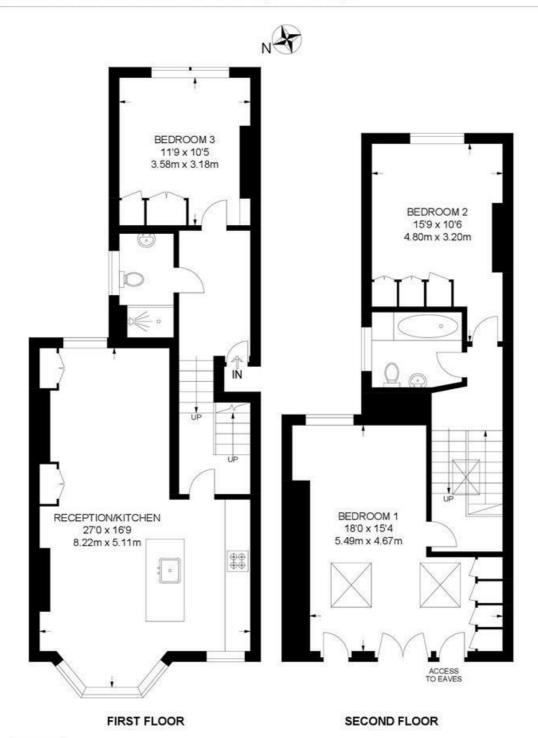

#### Helix Road, SW2 3 Bedroom Flat

APPROXIMATE GROSS INTERNAL AREA: 1172 SQ FT / 109 SQ M

K

While we try our very best, floor plans are produced as a guide only and we take no responsibility for the precise accuracy with which any property is represented.