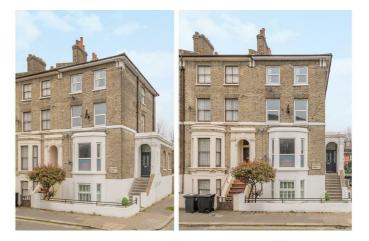

Flaxman Road, Brixton, SE5 1 bedroom flat - conversion for sale

**Property Details** 

A charming one-bedroom apartment set on the raised ground floor of an elegant end-of-terrace period house on the corner of Flaxman Road and Gordon Grove in Brixton. Brimming with character, this beautifully presented home boasts high ceilings, ornate cornicing, and original floorboards, offering a stylish yet homely retreat. The grand reception room is bathed in natural light from a large bay window, with intricate cornicing, an ornate fire surround, and original floorboards adding to its period charm. Generously proportioned, the space comfortably accommodates both a lounge and dining area, ideal for entertaining. The separate kitchen exudes country charm, featuring neutral shaker cabinetry, wooden worktops, and a sink positioned beneath a window, maximising storage and workspace. The spacious double bedroom mirrors the reception's grandeur, with high ceilings, cornicing, and original floorboards. A standout bathroom features a roll-top, clawfoot bath with an overhead shower, a large window, a charming radiator, and a stylish patterned floor. Located between Brixton and Camberwell, with excellent transport links and Ruskin Park nearby.