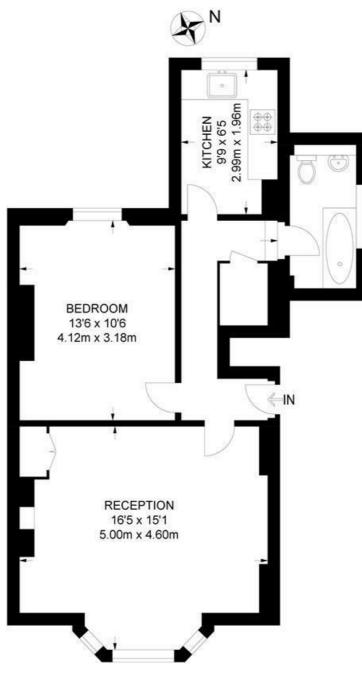

# Flaxman Road, SE5 1 Bedroom Flat

APPROXIMATE GROSS INTERNAL AREA:

571 SQ FT / 53 SQ M

## RAISED GROUND FLOOR

While we try our very best, floor plans are produced as a guide only and we take no responsibility for the precise accuracy with which any property is represented.