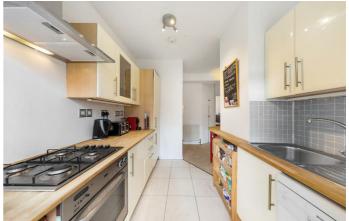

# **Property Details**

A light and airy two double bedroom flat with a South-facing balcony, securely nestled on the second floor of a popular 1930s building on Poynders Road. Well-proportioned with a fantastic layout, this inviting home offers an excellent opportunity to settle in effortlessly while leaving scope for personalisation over time. The bright and spacious reception room provides a cosy yet versatile space for relaxing or entertaining. A separate modern galley kitchen is well-equipped with sleek cabinetry, wooden worktops that extend into a breakfast bar, and direct access to a private South-facing terrace—perfect for unwinding in the sun or enjoying al fresco dining. Both bedrooms are generous doubles, while the flexible layout allows for reconfiguration if a larger social space is desired. A contemporary bathroom, complete with a bathtub and overhead shower, completes the home. Ideally located within walking distance of Clapham South (Northern Line) and the green open spaces of Clapham Common, this charming property offers convenience, comfort, and excellent transport links.