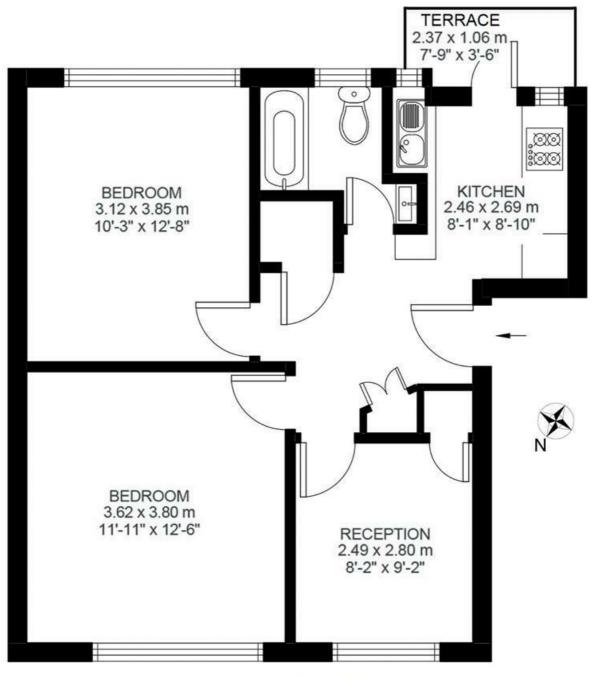

### 2 Bedroom Flat

APPROXIMATE GROSS INTERNAL AREA: 611 SQ FT / 57 SQ M

### SECOND FLOOR

While we try our very best, floor plans are produced as a guide only and we take no responsibility for the precise accuracy with which any property is represented.