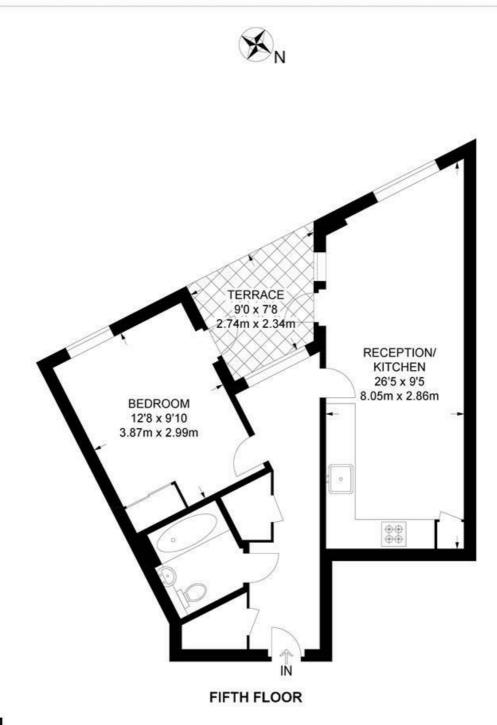

### 1 Bedroom Flat

APPROXIMATE GROSS INTERNAL AREA: 517 SQ FT / 48 SQ M

While we try our very best, floor plans are produced as a guide only and we take no responsibility for the precise accuracy with which any property is represented.