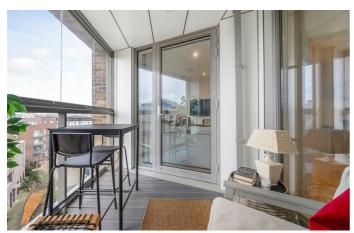

# **Property Details**

A stylish one-bedroom apartment with a private South-facing terrace, accessible from both the lounge and bedroom, set within a prestigious modern development in the sought-after Brixton-Stockwell-Clapham Triangle. The open-plan reception, flooded with natural light from large South-facing windows, forms the heart of the home. With built-in speakers, it offers an inviting space to relax or entertain. The sleek kitchen features grey gloss countertops, ample cabinetry, integrated appliances, and elegant worktop lighting, while the living area provides room for lounging and dining with views over Brixton's rooftops. A glass door opens onto the terrace, perfect for al fresco dining in the summer or close the bi-folding glass to create a cosy winter garden. The double bedroom, complete with plush carpets and built-in wardrobes, also enjoys direct terrace access. The stylish bathroom features high-quality fittings and a shower-over-bath. Positioned on the fifth floor, this bright and tranquil apartment offers underfloor heating, excellent energy efficiency, secure bike storage, a communal garden, and lift access. A superb first home in a vibrant location, blending modern living with convenience.