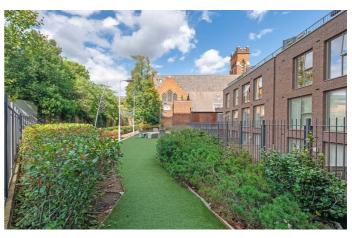

# **Property Details**

A stylish one-bedroom apartment with a private South-facing terrace, accessible from both the lounge and bedroom, set within a prestigious modern development in the sought-after Brixton-Stockwell-Clapham Triangle. The open-plan reception, flooded with natural light from large South-facing windows, forms the heart of the home. With built-in speakers, it offers an inviting space to relax or entertain. The sleek kitchen features grey gloss countertops, ample cabinetry, integrated appliances, and elegant worktop lighting, while the living area provides room for lounging and dining with views over Brixton's rooftops. A glass door opens onto the terrace, perfect for al fresco dining in the summer or close the bi-folding glass to create a cosy winter garden. The double bedroom, complete with plush carpets and built-in wardrobes, also enjoys direct terrace access. The stylish bathroom features high-quality fittings and a shower-over-bath. Positioned on the fifth floor, this bright and tranquil apartment offers underfloor heating, excellent energy efficiency, secure bike storage, a communal garden, and lift access. A superb first home in a vibrant location, blending modern living with convenience.

### **Features**

- One double bedroom
- All-season private terrace with South-facing aspect
- Secure modern development
- Elevated position on the fifth floor
- Bright and airy
- Lift access
- Residents garden and bike storage
- Brixton, Stockwell, Clapham triangle
- Moments to central Brixton
- Short walk to the Victoria and Northern Lines