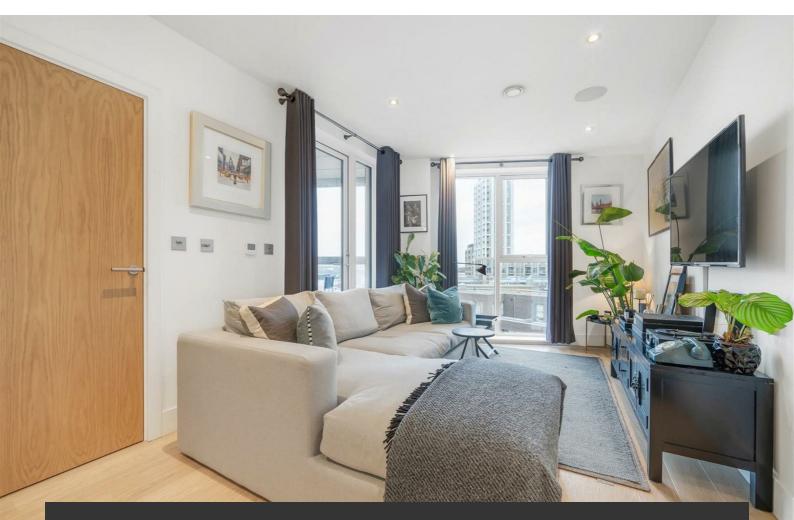

# **Property Details**

A stylish one-bedroom apartment with a private South-facing terrace, accessible from both the lounge and bedroom, set within a prestigious modern development in the sought-after Brixton-Stockwell-Clapham Triangle. The open-plan reception, flooded with natural light from large South-facing windows, forms the heart of the home. With built-in speakers, it offers an inviting space to relax or entertain. The sleek kitchen features grey gloss countertops, ample cabinetry, integrated appliances, and elegant worktop lighting, while the living area provides room for lounging and dining with views over Brixton's rooftops. A glass door opens onto the terrace, perfect for al fresco dining in the summer or close the bi-folding glass to create a cosy winter garden. The double bedroom, complete with plush carpets and built-in wardrobes, also enjoys direct terrace access. The stylish bathroom features high-quality fittings and a shower-over-bath. Positioned on the fifth floor, this bright and tranquil apartment offers underfloor heating, excellent energy efficiency, secure bike storage, a communal garden, and lift access. A superb first home in a vibrant location, blending modern living with convenience.

### **Features**

- One double bedroom
- All-season private terrace with South-facing aspect
- Secure modern development
- Elevated position on the fifth floor
- Bright and airy
- Lift access
- Residents garden and bike storage
- Brixton, Stockwell, Clapham triangle
- Moments to central Brixton
- Short walk to the Victoria and Northern Lines