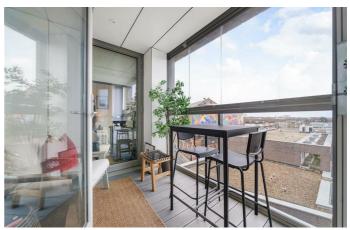

# **Property Details**

A stylish one-bedroom apartment with a private South-facing terrace, accessible from both the lounge and bedroom, set within a prestigious modern development in the sought-after Brixton-Stockwell-Clapham Triangle. The open-plan reception, flooded with natural light from large South-facing windows, forms the heart of the home. With built-in speakers, it offers an inviting space to relax or entertain. The sleek kitchen features grey gloss countertops, ample cabinetry, integrated appliances, and elegant worktop lighting, while the living area provides room for lounging and dining with views over Brixton's rooftops. A glass door opens onto the terrace, perfect for al fresco dining in the summer or close the bi-folding glass to create a cosy winter garden. The double bedroom, complete with plush carpets and built-in wardrobes, also enjoys direct terrace access. The stylish bathroom features high-quality fittings and a shower-over-bath. Positioned on the fifth floor, this bright and tranquil apartment offers underfloor heating, excellent energy efficiency, secure bike storage, a communal garden, and lift access. A superb first home in a vibrant location, blending modern living with convenience.