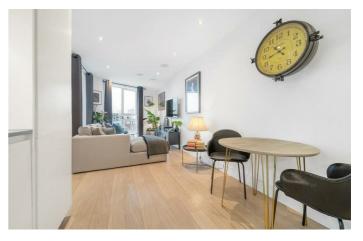

# **Property Details**

A stylish one-bedroom apartment with a private South-facing terrace, accessible from both the lounge and bedroom, set within a prestigious modern development in the sought-after Brixton-Stockwell-Clapham Triangle. The open-plan reception, flooded with natural light from large South-facing windows, forms the heart of the home. With built-in speakers, it offers an inviting space to relax or entertain. The sleek kitchen features grey gloss countertops, ample cabinetry, integrated appliances, and elegant worktop lighting, while the living area provides room for lounging and dining with views over Brixton's rooftops. A glass door opens onto the terrace, perfect for al fresco dining in the summer or close the bi-folding glass to create a cosy winter garden. The double bedroom, complete with plush carpets and built-in wardrobes, also enjoys direct terrace access. The stylish bathroom features high-quality fittings and a shower-over-bath. Positioned on the fifth floor, this bright and tranquil apartment offers underfloor heating, excellent energy efficiency, secure bike storage, a communal garden, and lift access. A superb first home in a vibrant location, blending modern living with convenience.