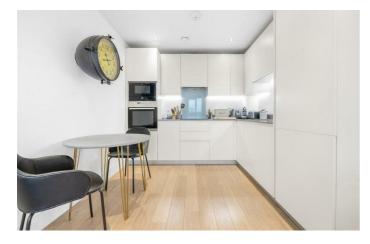

# **Property Details**

A stylish one-bedroom apartment with a private South-facing terrace, accessible from both the lounge and bedroom, set within a prestigious modern development in the sought-after Brixton-Stockwell-Clapham Triangle. The open-plan reception, flooded with natural light from large South-facing windows, forms the heart of the home. With built-in speakers, it offers an inviting space to relax or entertain. The sleek kitchen features grey gloss countertops, ample cabinetry, integrated appliances, and elegant worktop lighting, while the living area provides room for lounging and dining with views over Brixton's rooftops. A glass door opens onto the terrace, perfect for al fresco dining in the summer or close the bi-folding glass to create a cosy winter garden. The double bedroom, complete with plush carpets and built-in wardrobes, also enjoys direct terrace access. The stylish bathroom features high-quality fittings and a shower-over-bath. Positioned on the fifth floor, this bright and tranquil apartment offers underfloor heating, excellent energy efficiency, secure bike storage, a communal garden, and lift access. A superb first home in a vibrant location, blending modern living with convenience.