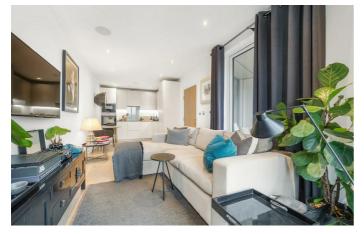

# **Property Details**

A stylish one-bedroom apartment with a private South-facing terrace, accessible from both the lounge and bedroom, set within a prestigious modern development in the sought-after Brixton-Stockwell-Clapham Triangle. The open-plan reception, flooded with natural light from large South-facing windows, forms the heart of the home. With built-in speakers, it offers an inviting space to relax or entertain. The sleek kitchen features grey gloss countertops, ample cabinetry, integrated appliances, and elegant worktop lighting, while the living area provides room for lounging and dining with views over Brixton's rooftops. A glass door opens onto the terrace, perfect for al fresco dining in the summer or close the bi-folding glass to create a cosy winter garden. The double bedroom, complete with plush carpets and built-in wardrobes, also enjoys direct terrace access. The stylish bathroom features high-quality fittings and a shower-over-bath. Positioned on the fifth floor, this bright and tranquil apartment offers underfloor heating, excellent energy efficiency, secure bike storage, a communal garden, and lift access. A superb first home in a vibrant location, blending modern living with convenience.