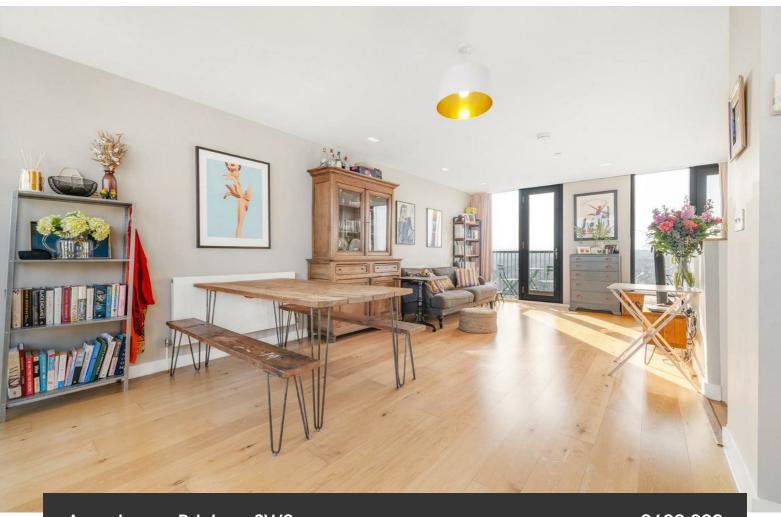

# **Property Details**

An outstanding two double-bedroom split-level penthouse boasting breathtaking panoramic views of the London skyline, complete with a private seventh-floor terrace. This exceptional modern duplex sits atop a well-maintained Art Deco building and benefits from its own entrance. Designed for contemporary living, the home showcases stunning architectural design, high-quality finishes, and abundant natural light. A sleek wooden staircase leads to the impressive open-plan living space, where dual-aspect floor-to-ceiling windows frame the city skyline. The elegant gloss kitchen offers generous storage and worktops, while the private South-facing terrace is perfect for al-fresco dining. Descending to the lower floor, both bedrooms are spacious doubles, thoughtfully positioned for privacy. The principal bedroom features a standing terrace with far-reaching views, and the second bedroom, currently a nursery, offers versatility. Highly energy-efficient, the property keeps utility bills low and has approximately three years remaining on its International Construction Warranty. A video entry system ensures security, while residents enjoy a communal garden and the convenience of a lift. Option of private parking via separate agreement.

#### **Features**

- Two double bedrooms
- Spectacular panoramic views
- Private terrace on the seventh floor
- Modern duplex atop a 1930s Art Deco building
- Own front door
- Lift and communal gardens
- Local shops and cafes of Acre Lane on the doorstep
- Clapham and Brixton centres both a ten-minute stroll
- Abbeville Village a short walk away
- Victoria and Northern tube lines