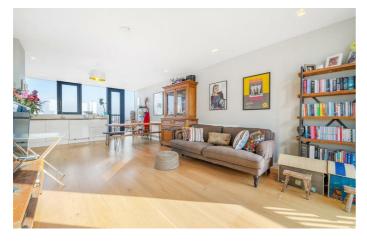

# **Property Details**

An outstanding two double-bedroom split-level penthouse boasting breathtaking panoramic views of the London skyline, complete with a private seventh-floor terrace. This exceptional modern duplex sits atop a well-maintained Art Deco building and benefits from its own entrance. Designed for contemporary living, the home showcases stunning architectural design, high-quality finishes, and abundant natural light. A sleek wooden staircase leads to the impressive open-plan living space, where dual-aspect floor-to-ceiling windows frame the city skyline. The elegant gloss kitchen offers generous storage and worktops, while the private South-facing terrace is perfect for al-fresco dining. Descending to the lower floor, both bedrooms are spacious doubles, thoughtfully positioned for privacy. The principal bedroom features a standing terrace with far-reaching views, and the second bedroom, currently a nursery, offers versatility. Highly energy-efficient, the property keeps utility bills low and has approximately three years remaining on its International Construction Warranty. A video entry system ensures security, while residents enjoy a communal garden and the convenience of a lift. Option of private parking via separate agreement.

#### **Features**

- Two double bedrooms
- Spectacular panoramic views
- Private terrace on the seventh floor
- Modern duplex atop a 1930s Art Deco building
- Own front door
- Lift and communal gardens
- Local shops and cafes of Acre Lane on the doorstep
- Clapham and Brixton centres both a ten-minute stroll
- Abbeville Village a short walk away
- Victoria and Northern tube lines