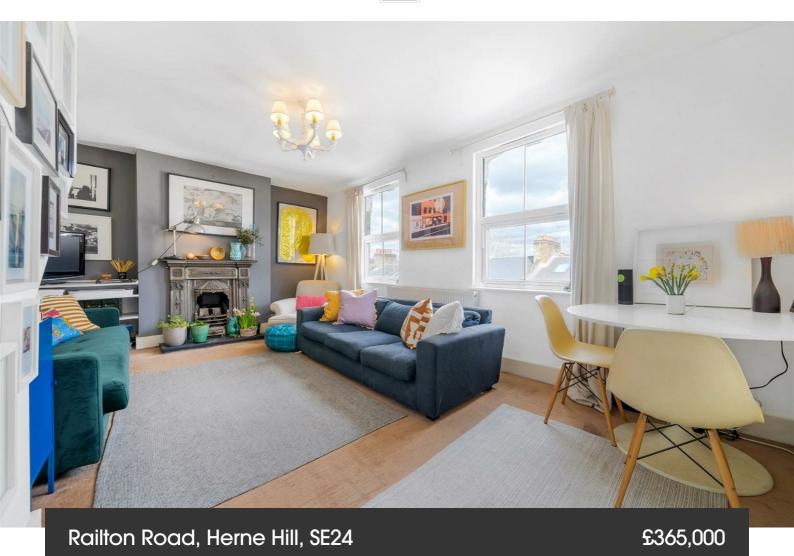

## **Property Details**

1 bedroom flat - conversion for sale

A charming split-level one bedroom flat with London skyline views, arranged over the top two floors of a handsome Victorian conversion. Lovingly owned for over 16 years, this rarely available top-floor home spans over 600 square feet and is full of character and warmth. The impressive reception room features a working fireplace, perfect for cosy winter evenings, while the bright, airy layout provides ample space for lounging and dining. The kitchen, freshly repainted in soft green, is well-equipped with generous storage down both sides, and pleasant views from the sink. A neutral bathroom with a bathtub and overhead shower offers a relaxing retreat after a stroll in nearby Brockwell Park. Upstairs, the peaceful double bedroom, set above street level, enjoys far-reaching skyline views. Significant eaves storage keeps belongings neatly tucked away. The roof, newly replaced in December 2022, adds peace of mind, and the friendly community benefits from a Low Traffic Neighbourhood, a new new coffee shop and ice cream parlour, and excellent transport links. A fantastic opportunity for those seeking a well-located, characterful home.

#### Railton Road, Herne Hill, SE24