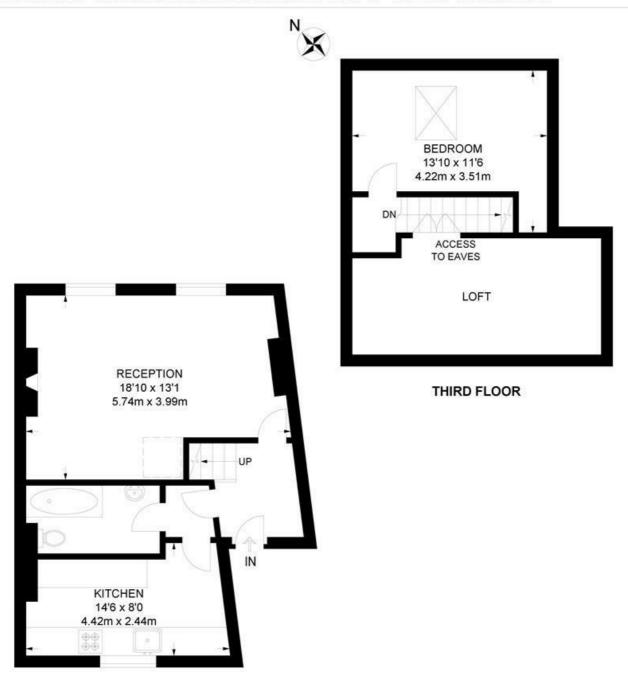

### Railton Road, SE24 1 Bedroom Flat

APPROXIMATE GROSS INTERNAL AREA WITHOUT LOFT: 602 SQ FT / 55.9 SQ M

SECOND FLOOR

While we try our very best, floor plans are produced as a guide only and we take no responsibility for the precise accuracy with which any property is represented.