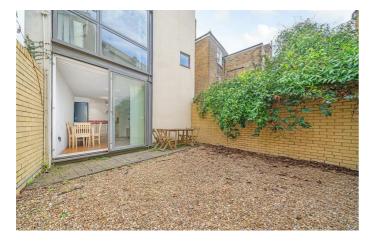

## **Property Details**

A stylish and energy-efficient two-bedroom, two-bathroom apartment with a private garden. Spanning over 770 square feet across two floors, this contemporary home offers a bright, airy ambience designed for modern living. The heart of the home is the impressive open-plan reception, bathed in natural light through a striking wall of glass. Sleek modern flooring enhances the space, offering a neutral foundation for personal styling. Ample room to lounge and dine ensures a seamless blend of comfort and functionality. The semi-separate integrated kitchen wraps around in an ergonomic horseshoe layout, with contemporary cabinetry and bold red tiling adding a vibrant touch. Floor-to-ceiling glass doors open to a private walled garden, designed for low-maintenance enjoyment with a patio and gravelled section, offering fantastic landscaping potential. The two bedrooms are positioned on separate floors for privacy, each next to a bathroom. The principal bedroom upstairs features floor-to-ceiling windows and an adjacent stylish bathroom. The ground-floor bedroom sits next to a convenient WC.