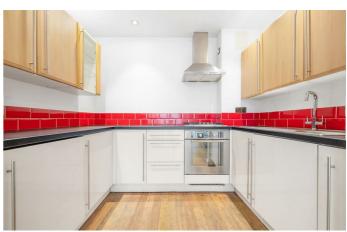

## **Property Details**

A stylish and energy-efficient two-bedroom, two-bathroom apartment with a private garden. Spanning over 770 square feet across two floors, this contemporary home offers a bright, airy ambience designed for modern living. The heart of the home is the impressive open-plan reception, bathed in natural light through a striking wall of glass. Sleek modern flooring enhances the space, offering a neutral foundation for personal styling. Ample room to lounge and dine ensures a seamless blend of comfort and functionality. The semi-separate integrated kitchen wraps around in an ergonomic horseshoe layout, with contemporary cabinetry and bold red tiling adding a vibrant touch. Floor-to-ceiling glass doors open to a private walled garden, designed for low-maintenance enjoyment with a patio and gravelled section, offering fantastic landscaping potential. The two bedrooms are positioned on separate floors for privacy, each next to a bathroom. The principal bedroom upstairs features floor-to-ceiling windows and an adjacent stylish bathroom. The ground-floor bedroom sits next to a convenient WC.