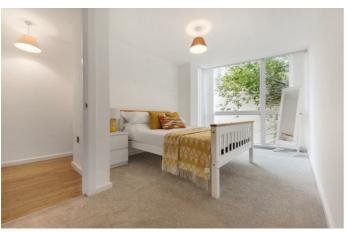

## **Property Details**

A stylish and energy-efficient two-bedroom, two-bathroom apartment with a private garden. Spanning over 770 square feet across two floors, this contemporary home offers a bright, airy ambience designed for modern living. The heart of the home is the impressive open-plan reception, bathed in natural light through a striking wall of glass. Sleek modern flooring enhances the space, offering a neutral foundation for personal styling. Ample room to lounge and dine ensures a seamless blend of comfort and functionality. The semi-separate integrated kitchen wraps around in an ergonomic horseshoe layout, with contemporary cabinetry and bold red tiling adding a vibrant touch. Floor-to-ceiling glass doors open to a private walled garden, designed for low-maintenance enjoyment with a patio and gravelled section, offering fantastic landscaping potential. The two bedrooms are positioned on separate floors for privacy, each next to a bathroom. The principal bedroom upstairs features floor-to-ceiling windows and an adjacent stylish bathroom. The ground-floor bedroom sits next to a convenient WC.