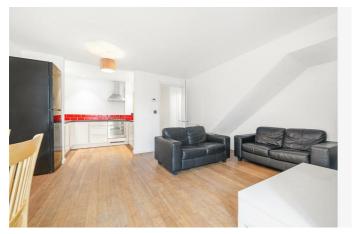

## **Property Details**

A stylish and energy-efficient two-bedroom, two-bathroom apartment with a private garden. Spanning over 770 square feet across two floors, this contemporary home offers a bright, airy ambience designed for modern living. The heart of the home is the impressive open-plan reception, bathed in natural light through a striking wall of glass. Sleek modern flooring enhances the space, offering a neutral foundation for personal styling. Ample room to lounge and dine ensures a seamless blend of comfort and functionality. The semi-separate integrated kitchen wraps around in an ergonomic horseshoe layout, with contemporary cabinetry and bold red tiling adding a vibrant touch. Floor-to-ceiling glass doors open to a private walled garden, designed for low-maintenance enjoyment with a patio and gravelled section, offering fantastic landscaping potential. The two bedrooms are positioned on separate floors for privacy, each next to a bathroom. The principal bedroom upstairs features floor-to-ceiling windows and an adjacent stylish bathroom. The ground-floor bedroom sits next to a convenient WC.