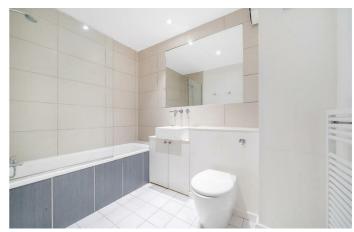

## **Property Details**

A stylish and energy-efficient two-bedroom, two-bathroom apartment with a private garden. Spanning over 770 square feet across two floors, this contemporary home offers a bright, airy ambience designed for modern living. The heart of the home is the impressive open-plan reception, bathed in natural light through a striking wall of glass. Sleek modern flooring enhances the space, offering a neutral foundation for personal styling. Ample room to lounge and dine ensures a seamless blend of comfort and functionality. The semi-separate integrated kitchen wraps around in an ergonomic horseshoe layout, with contemporary cabinetry and bold red tiling adding a vibrant touch. Floor-to-ceiling glass doors open to a private walled garden, designed for low-maintenance enjoyment with a patio and gravelled section, offering fantastic landscaping potential. The two bedrooms are positioned on separate floors for privacy, each next to a bathroom. The principal bedroom upstairs features floor-to-ceiling windows and an adjacent stylish bathroom. The ground-floor bedroom sits next to a convenient WC.