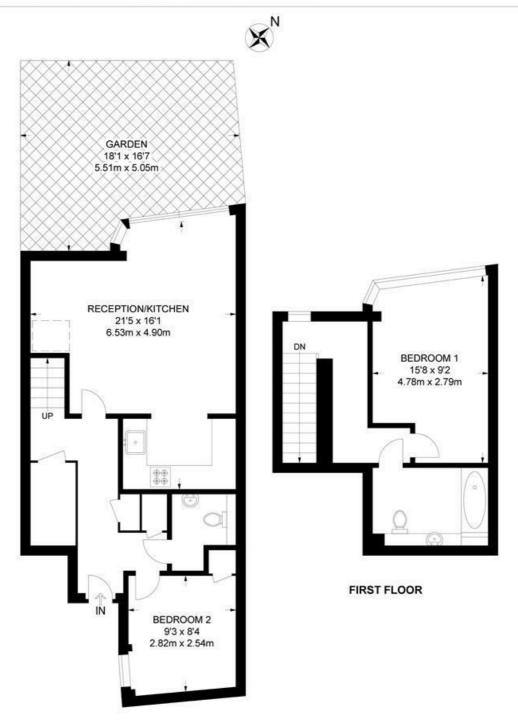

#### Barnwell Road, SW2 2 Bedroom Flat

APPROXIMATE GROSS INTERNAL AREA: 774 SQ FT / 72 SQ M

**GROUND FLOOR** 

K

While we try our very best, floor plans are produced as a guide only and we take no responsibility for the precise accuracy with which any property is represented.