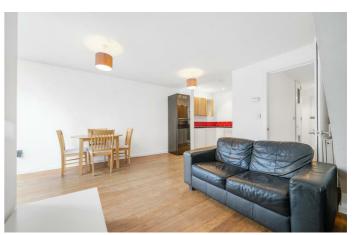

## **Property Details**

A stylish and energy-efficient two-bedroom, two-bathroom apartment with a private garden. Spanning over 770 square feet across two floors, this contemporary home offers a bright, airy ambience designed for modern living. The heart of the home is the impressive open-plan reception, bathed in natural light through a striking wall of glass. Sleek modern flooring enhances the space, offering a neutral foundation for personal styling. Ample room to lounge and dine ensures a seamless blend of comfort and functionality. The semi-separate integrated kitchen wraps around in an ergonomic horseshoe layout, with contemporary cabinetry and bold red tiling adding a vibrant touch. Floor-to-ceiling glass doors open to a private walled garden, designed for low-maintenance enjoyment with a patio and gravelled section, offering fantastic landscaping potential. The two bedrooms are positioned on separate floors for privacy, each next to a bathroom. The principal bedroom upstairs features floor-to-ceiling windows and an adjacent stylish bathroom. The ground-floor bedroom sits next to a convenient WC.