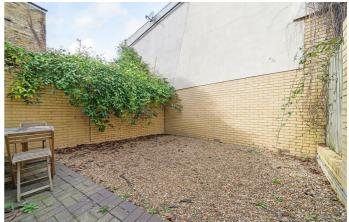

## **Property Details**

A stylish and energy-efficient two-bedroom, two-bathroom apartment with a private garden. Spanning over 770 square feet across two floors, this contemporary home offers a bright, airy ambience designed for modern living. The heart of the home is the impressive open-plan reception, bathed in natural light through a striking wall of glass. Sleek modern flooring enhances the space, offering a neutral foundation for personal styling. Ample room to lounge and dine ensures a seamless blend of comfort and functionality. The semi-separate integrated kitchen wraps around in an ergonomic horseshoe layout, with contemporary cabinetry and bold red tiling adding a vibrant touch. Floor-to-ceiling glass doors open to a private walled garden, designed for low-maintenance enjoyment with a patio and gravelled section, offering fantastic landscaping potential. The two bedrooms are positioned on separate floors for privacy, each next to a bathroom. The principal bedroom upstairs features floor-to-ceiling windows and an adjacent stylish bathroom. The ground-floor bedroom sits next to a convenient WC.