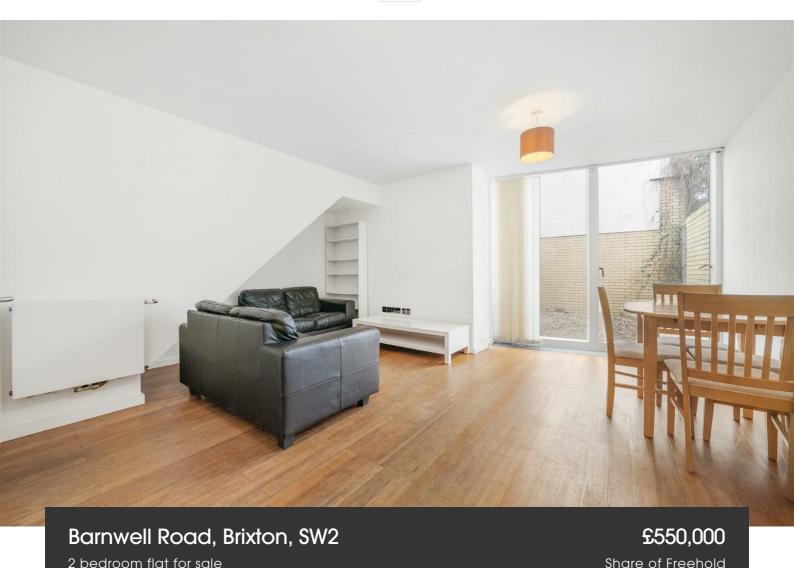

## **Property Details**

A stylish and energy-efficient two-bedroom, two-bathroom apartment with a private garden. Spanning over 770 square feet across two floors, this contemporary home offers a bright, airy ambience designed for modern living. The heart of the home is the impressive open-plan reception, bathed in natural light through a striking wall of glass. Sleek modern flooring enhances the space, offering a neutral foundation for personal styling. Ample room to lounge and dine ensures a seamless blend of comfort and functionality. The semi-separate integrated kitchen wraps around in an ergonomic horseshoe layout, with contemporary cabinetry and bold red tiling adding a vibrant touch. Floor-to-ceiling glass doors open to a private walled garden, designed for low-maintenance enjoyment with a patio and gravelled section, offering fantastic landscaping potential. The two bedrooms are positioned on separate floors for privacy, each next to a bathroom. The principal bedroom upstairs features floor-to-ceiling windows and an adjacent stylish bathroom. The ground-floor bedroom sits next to a convenient WC.