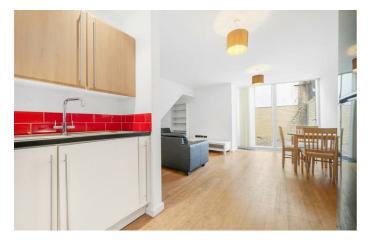

## **Property Details**

A stylish and energy-efficient two-bedroom, two-bathroom apartment with a private garden. Spanning over 770 square feet across two floors, this contemporary home offers a bright, airy ambience designed for modern living. The heart of the home is the impressive open-plan reception, bathed in natural light through a striking wall of glass. Sleek modern flooring enhances the space, offering a neutral foundation for personal styling. Ample room to lounge and dine ensures a seamless blend of comfort and functionality. The semi-separate integrated kitchen wraps around in an ergonomic horseshoe layout, with contemporary cabinetry and bold red tiling adding a vibrant touch. Floor-to-ceiling glass doors open to a private walled garden, designed for low-maintenance enjoyment with a patio and gravelled section, offering fantastic landscaping potential. The two bedrooms are positioned on separate floors for privacy, each next to a bathroom. The principal bedroom upstairs features floor-to-ceiling windows and an adjacent stylish bathroom. The ground-floor bedroom sits next to a convenient WC.