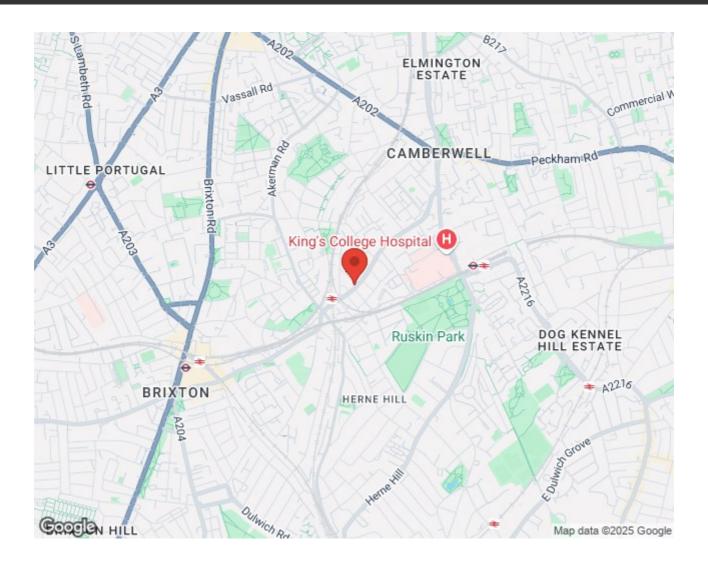

### **Property Details**

Presenting this lovely one bedroom flat situated walking distance from both Brixton Station and Denmark Hill. This flat comprises a fantastic sized reception area which is flooded by natural light, a sleek modern bathroom and a comfortable double bedroom and separate kitchen which is tucked away quietly at the rear of the property. A variety of restaurants and nightlife will be right on your doorstep, including the ever popular Brixton Village, and access into the city is easy with Brixton station close by, Loughborough Junction and Denmark Hill stations are all within easy reach as is Kings College Hospital.

## Features

- One double bedroom
- Spacious reception
- Bright and airy
- Modern
- Newly decorated
- Close to transport links
- Close to Kings College Hospital