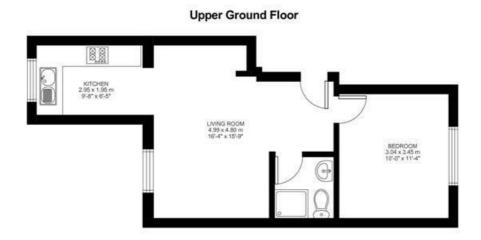

### **Property Details**

Presenting this lovely one bedroom flat situated walking distance from both Brixton Station and Denmark Hill. This flat comprises a fantastic sized reception area which is flooded by natural light, a sleek modern bathroom and a comfortable double bedroom and separate kitchen which is tucked away quietly at the rear of the property. A variety of restaurants and nightlife will be right on your doorstep, including the ever popular Brixton Village, and access into the city is easy with Brixton station close by, Loughborough Junction and Denmark Hill stations are all within easy reach as is Kings College Hospital.

## Features

- One double bedroom
- Spacious reception
- Bright and airy
- Modern
- Newly decorated
- Close to transport links
- Close to Kings College Hospital