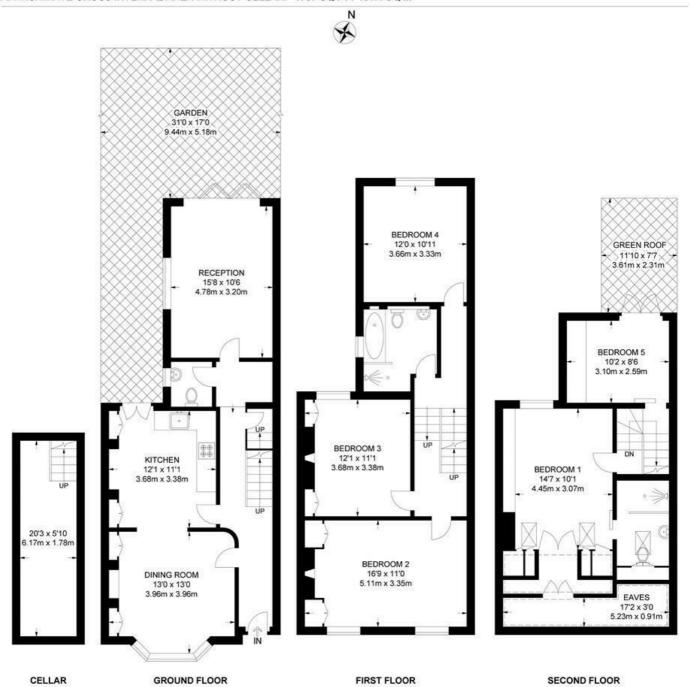

#### Raeburn Street, SW2 5 Bedroom House

APPROXIMATE GROSS INTERNAL AREA WITH CELLAR: 1855 SQ FT / 172.3 SQ M
APPROXIMATE GROSS INTERNAL AREA WITHOUT CELLAR: 1737 SQ FT / 161.4 SQ M

While we try our very best, floor plans are produced as a guide only and we take no responsibility for the precise accuracy with which any property is represented.