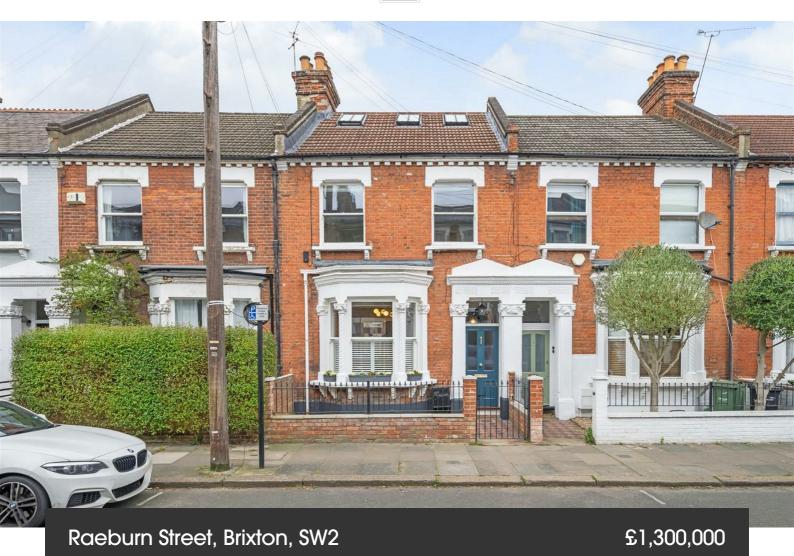

#### Raeburn Street, Brixton, SW2

## **Property Details**

5 bedroom house for sale

An impressive five-bedroom, two-bathroom Victorian home with a landscaped garden and additional outside space. Thoughtfully extended and architecturally designed, this elegant property blends period charm with modern luxury. Restored and new features combine to enhance the home's character. The kitchen, newly fitted in 2025, and dining area offer a contemporary living space, perfect for families and entertaining. The stylish living room features bi-fold doors opening on to a tranquil garden, complete with a hardwood deck and stunning flower beds. A downstairs WC and utility cellar complete the ground floor. The principal suite is a serene retreat, boasting skylights, custom wardrobes, and a luxurious en-suite with a walk-in shower. A striking staircase leads to a study/bedroom with bespoke storage and access to a green roof with lighting and irrigation. The other three bedrooms are well-appointed, including a former principal suite, currently a playroom. The stylish family bathroom offers a full-size bath, walk-in shower, and ample storage, completing this exceptional home designed for comfort and elegance.