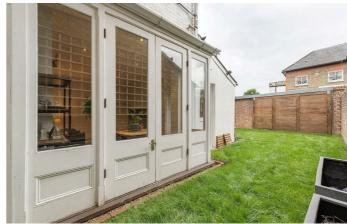

### **Property Details**

An appealing two double-bedroom flat with a private South-facing garden, set within a charming Victorian property with kerb appeal. The well-proportioned reception boasts original wooden floorboards and modern downlighting, with a charming square bay framing double French doors that open onto the garden, creating a seamless indoor-outdoor flow. The generous space accommodates both lounging and dining, ideal for entertaining. The lush, South-facing garden wraps around the property, offering a tranquil retreat and a suntrap perfect for al-fresco gatherings. The kitchen, set to the rear, also enjoys garden access, featuring sleek white cabinetry with the sink below the window enjoying leafy views, making cooking a pleasure. Both bedrooms are spacious doubles with high corniced ceilings. The principal is particularly generous, with a large bay window and wooden flooring, while the second has tranquil garden views, plus space for a desk if desired. The stylish bathroom features a luxurious walk-in shower with marbled tiles and fitted storage. A fantastic home in a sought-after location.