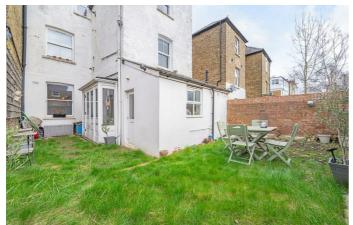

### **Property Details**

An appealing two double-bedroom flat with a private South-facing garden, set within a charming Victorian property with kerb appeal. The well-proportioned reception boasts original wooden floorboards and modern downlighting, with a charming square bay framing double French doors that open onto the garden, creating a seamless indoor-outdoor flow. The generous space accommodates both lounging and dining, ideal for entertaining. The lush, South-facing garden wraps around the property, offering a tranquil retreat and a suntrap perfect for al-fresco gatherings. The kitchen, set to the rear, also enjoys garden access, featuring sleek white cabinetry with the sink below the window enjoying leafy views, making cooking a pleasure. Both bedrooms are spacious doubles with high corniced ceilings. The principal is particularly generous, with a large bay window and wooden flooring, while the second has tranquil garden views, plus space for a desk if desired. The stylish bathroom features a luxurious walk-in shower with marbled tiles and fitted storage. A fantastic home in a sought-after location.