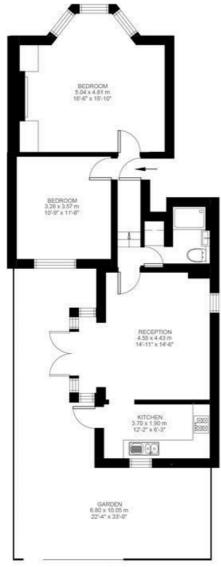

### Hayter Road, Brixton, SW2

Hayter Road, Brixton, SW2 2 Bedroom Flat

Approximate internal area: 748 sqft 69 sqm

Ground Floor

While we do try our very best, floor plans are produced as a guide only and we take no responsibility for the precise accuracy with which any property is represented.