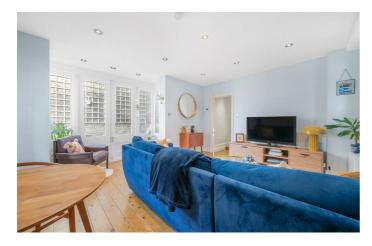

### **Property Details**

An appealing two double-bedroom flat with a private South-facing garden, set within a charming Victorian property with kerb appeal. The well-proportioned reception boasts original wooden floorboards and modern downlighting, with a charming square bay framing double French doors that open onto the garden, creating a seamless indoor-outdoor flow. The generous space accommodates both lounging and dining, ideal for entertaining. The lush, South-facing garden wraps around the property, offering a tranquil retreat and a suntrap perfect for al-fresco gatherings. The kitchen, set to the rear, also enjoys garden access, featuring sleek white cabinetry with the sink below the window enjoying leafy views, making cooking a pleasure. Both bedrooms are spacious doubles with high corniced ceilings. The principal is particularly generous, with a large bay window and wooden flooring, while the second has tranquil garden views, plus space for a desk if desired. The stylish bathroom features a luxurious walk-in shower with marbled tiles and fitted storage. A fantastic home in a sought-after location.