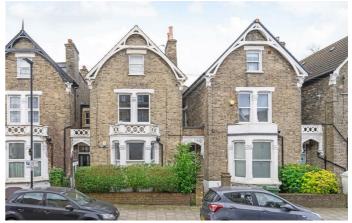

### **Property Details**

An appealing two double-bedroom flat with a private South-facing garden, set within a charming Victorian property with kerb appeal. The well-proportioned reception boasts original wooden floorboards and modern downlighting, with a charming square bay framing double French doors that open onto the garden, creating a seamless indoor-outdoor flow. The generous space accommodates both lounging and dining, ideal for entertaining. The lush, South-facing garden wraps around the property, offering a tranquil retreat and a suntrap perfect for al-fresco gatherings. The kitchen, set to the rear, also enjoys garden access, featuring sleek white cabinetry with the sink below the window enjoying leafy views, making cooking a pleasure. Both bedrooms are spacious doubles with high corniced ceilings. The principal is particularly generous, with a large bay window and wooden flooring, while the second has tranquil garden views, plus space for a desk if desired. The stylish bathroom features a luxurious walk-in shower with marbled tiles and fitted storage. A fantastic home in a sought-after location.