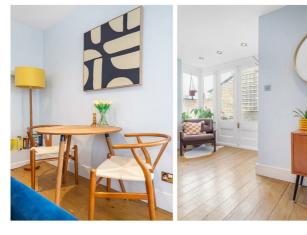

### **Property Details**

An appealing two double-bedroom flat with a private South-facing garden, set within a charming Victorian property with kerb appeal. The well-proportioned reception boasts original wooden floorboards and modern downlighting, with a charming square bay framing double French doors that open onto the garden, creating a seamless indoor-outdoor flow. The generous space accommodates both lounging and dining, ideal for entertaining. The lush, South-facing garden wraps around the property, offering a tranquil retreat and a suntrap perfect for al-fresco gatherings. The kitchen, set to the rear, also enjoys garden access, featuring sleek white cabinetry with the sink below the window enjoying leafy views, making cooking a pleasure. Both bedrooms are spacious doubles with high corniced ceilings. The principal is particularly generous, with a large bay window and wooden flooring, while the second has tranquil garden views, plus space for a desk if desired. The stylish bathroom features a luxurious walk-in shower with marbled tiles and fitted storage. A fantastic home in a sought-after location.