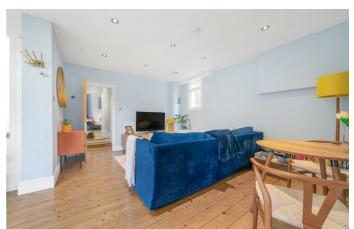

### **Property Details**

An appealing two double-bedroom flat with a private South-facing garden, set within a charming Victorian property with kerb appeal. The well-proportioned reception boasts original wooden floorboards and modern downlighting, with a charming square bay framing double French doors that open onto the garden, creating a seamless indoor-outdoor flow. The generous space accommodates both lounging and dining, ideal for entertaining. The lush, South-facing garden wraps around the property, offering a tranquil retreat and a suntrap perfect for al-fresco gatherings. The kitchen, set to the rear, also enjoys garden access, featuring sleek white cabinetry with the sink below the window enjoying leafy views, making cooking a pleasure. Both bedrooms are spacious doubles with high corniced ceilings. The principal is particularly generous, with a large bay window and wooden flooring, while the second has tranquil garden views, plus space for a desk if desired. The stylish bathroom features a luxurious walk-in shower with marbled tiles and fitted storage. A fantastic home in a sought-after location.