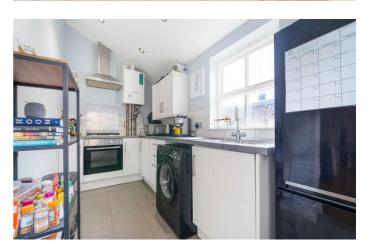

### **Property Details**

An appealing two double-bedroom flat with a private South-facing garden, set within a charming Victorian property with kerb appeal. The well-proportioned reception boasts original wooden floorboards and modern downlighting, with a charming square bay framing double French doors that open onto the garden, creating a seamless indoor-outdoor flow. The generous space accommodates both lounging and dining, ideal for entertaining. The lush, South-facing garden wraps around the property, offering a tranquil retreat and a suntrap perfect for al-fresco gatherings. The kitchen, set to the rear, also enjoys garden access, featuring sleek white cabinetry with the sink below the window enjoying leafy views, making cooking a pleasure. Both bedrooms are spacious doubles with high corniced ceilings. The principal is particularly generous, with a large bay window and wooden flooring, while the second has tranquil garden views, plus space for a desk if desired. The stylish bathroom features a luxurious walk-in shower with marbled tiles and fitted storage. A fantastic home in a sought-after location.