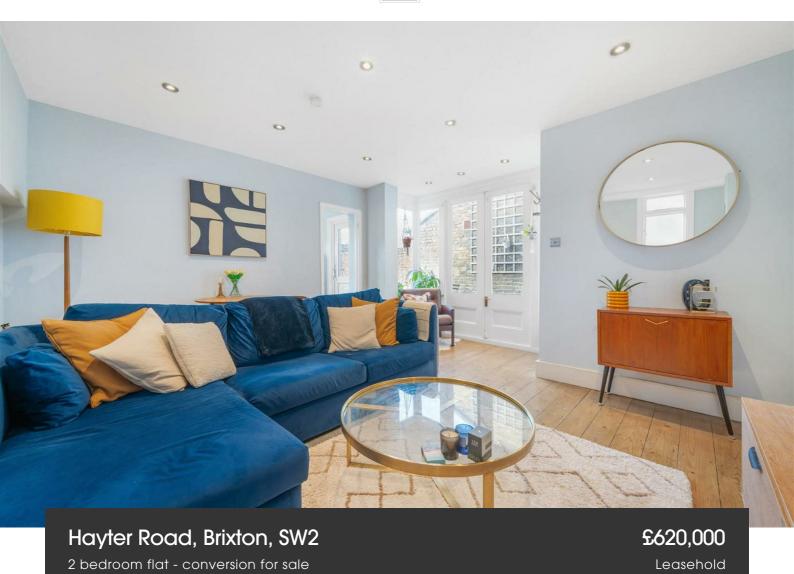

### **Property Details**

An appealing two double-bedroom flat with a private South-facing garden, set within a charming Victorian property with kerb appeal. The well-proportioned reception boasts original wooden floorboards and modern downlighting, with a charming square bay framing double French doors that open onto the garden, creating a seamless indoor-outdoor flow. The generous space accommodates both lounging and dining, ideal for entertaining. The lush, South-facing garden wraps around the property, offering a tranquil retreat and a suntrap perfect for al-fresco gatherings. The kitchen, set to the rear, also enjoys garden access, featuring sleek white cabinetry with the sink below the window enjoying leafy views, making cooking a pleasure. Both bedrooms are spacious doubles with high corniced ceilings. The principal is particularly generous, with a large bay window and wooden flooring, while the second has tranquil garden views, plus space for a desk if desired. The stylish bathroom features a luxurious walk-in shower with marbled tiles and fitted storage. A fantastic home in a sought-after location.