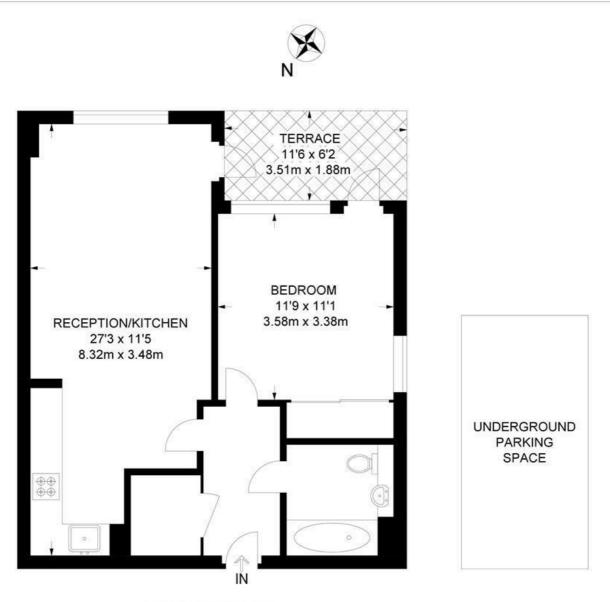

### **1 Bedroom Flat**

APPROXIMATE GROSS INTERNAL AREA: 560 SQ FT / 52 SQ M

### TWELFTH FLOOR

While we try our very best, floor plans are produced as a guide only and we take no responsibility for the precise accuracy with which any property is represented.