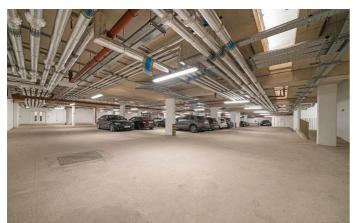

# **Property Details**

A superb one bedroom apartment with a private South-facing terrace offering stunning sunrise and sunset views, plus secure underground parking. Positioned on a prime corner plot on the twelfth floor of a sought-after luxury development, this bright and airy home enjoys additional windows and abundant natural light. The spacious open-plan reception is bathed in sunlight through expansive glazed windows, with uninterrupted views and seamless access to the generous terrace—perfect for morning coffee or evening relaxation. The stylish kitchen features sleek white cabinetry, oak accents, and integrated appliances, while a utility cupboard keeps the laundry tucked away with extra storage. The well-proportioned double bedroom benefits from built-in wardrobes, stunning dual-aspect views, and direct terrace access for enjoying sunrise and sunset. A contemporary bathroom boasts a luxurious double-ended bath, rain shower, and mirrored storage. Underfloor heating runs throughout, ensuring year-round comfort. Residents enjoy basement bike storage, a private terrace, a post room, and estate security. The cherry on the cake is the inclusion of an allocated parking space within the secure underground parking garage, located in the basement of the building.