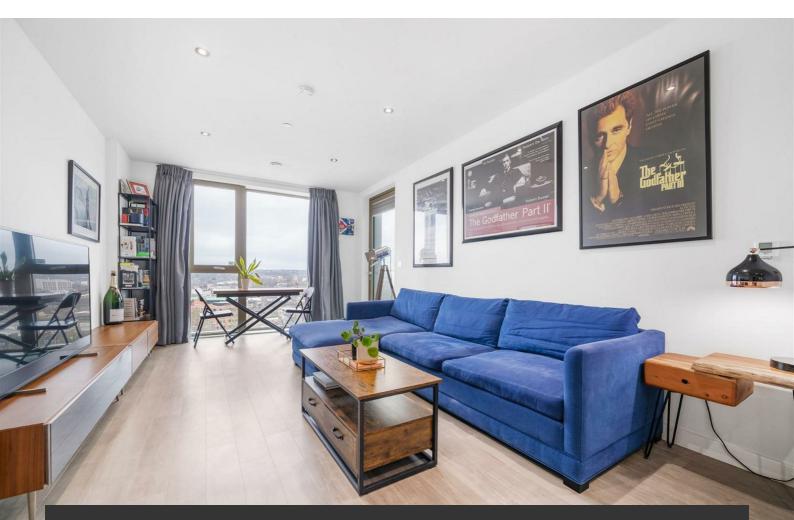

# **Property Details**

A superb one bedroom apartment with a private South-facing terrace offering stunning sunrise and sunset views, plus secure underground parking. Positioned on a prime corner plot on the twelfth floor of a sought-after luxury development, this bright and airy home enjoys additional windows and abundant natural light. The spacious open-plan reception is bathed in sunlight through expansive glazed windows, with uninterrupted views and seamless access to the generous terrace—perfect for morning coffee or evening relaxation. The stylish kitchen features sleek white cabinetry, oak accents, and integrated appliances, while a utility cupboard keeps the laundry tucked away with extra storage. The well-proportioned double bedroom benefits from built-in wardrobes, stunning dual-aspect views, and direct terrace access for enjoying sunrise and sunset. A contemporary bathroom boasts a luxurious double-ended bath, rain shower, and mirrored storage. Underfloor heating runs throughout, ensuring year-round comfort. Residents enjoy basement bike storage, a private terrace, a post room, and estate security. The cherry on the cake is the inclusion of an allocated parking space within the secure underground parking garage, located in the basement of the building.

# Features

- One double bedroom
- South-facing private terrace with sunset and sunrise views
- Additional resident's terrace
- Secure underground parking spot
- Prime twelfth floor corner plot
- Secure modern development
- Bright and airy
- Bike storage and lift access
- Sought-after location between Brixton, Stockwell and Clapham
- Short walk to the Victoria and Northern Lines