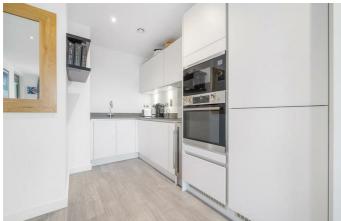

# **Property Details**

A superb one bedroom apartment with a private South-facing terrace offering stunning sunrise and sunset views, plus secure underground parking. Positioned on a prime corner plot on the twelfth floor of a sought-after luxury development, this bright and airy home enjoys additional windows and abundant natural light. The spacious open-plan reception is bathed in sunlight through expansive glazed windows, with uninterrupted views and seamless access to the generous terrace—perfect for morning coffee or evening relaxation. The stylish kitchen features sleek white cabinetry, oak accents, and integrated appliances, while a utility cupboard keeps the laundry tucked away with extra storage. The well-proportioned double bedroom benefits from built-in wardrobes, stunning dual-aspect views, and direct terrace access for enjoying sunrise and sunset. A contemporary bathroom boasts a luxurious double-ended bath, rain shower, and mirrored storage. Underfloor heating runs throughout, ensuring year-round comfort. Residents enjoy basement bike storage, a private terrace, a post room, and estate security. The cherry on the cake is the inclusion of an allocated parking space within the secure underground parking garage, located in the basement of the building.