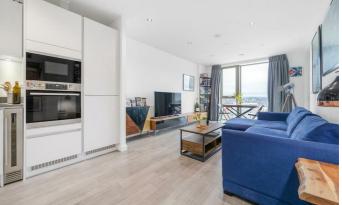

# **Property Details**

A superb one bedroom apartment with a private South-facing terrace offering stunning sunrise and sunset views, plus secure underground parking. Positioned on a prime corner plot on the twelfth floor of a sought-after luxury development, this bright and airy home enjoys additional windows and abundant natural light. The spacious open-plan reception is bathed in sunlight through expansive glazed windows, with uninterrupted views and seamless access to the generous terrace—perfect for morning coffee or evening relaxation. The stylish kitchen features sleek white cabinetry, oak accents, and integrated appliances, while a utility cupboard keeps the laundry tucked away with extra storage. The well-proportioned double bedroom benefits from built-in wardrobes, stunning dual-aspect views, and direct terrace access for enjoying sunrise and sunset. A contemporary bathroom boasts a luxurious double-ended bath, rain shower, and mirrored storage. Underfloor heating runs throughout, ensuring year-round comfort. Residents enjoy basement bike storage, a private terrace, a post room, and estate security. The cherry on the cake is the inclusion of an allocated parking space within the secure underground parking garage, located in the basement of the building.