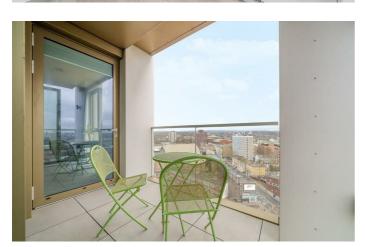

# **Property Details**

A superb one bedroom apartment with a private South-facing terrace offering stunning sunrise and sunset views, plus secure underground parking. Positioned on a prime corner plot on the twelfth floor of a sought-after luxury development, this bright and airy home enjoys additional windows and abundant natural light. The spacious open-plan reception is bathed in sunlight through expansive glazed windows, with uninterrupted views and seamless access to the generous terrace—perfect for morning coffee or evening relaxation. The stylish kitchen features sleek white cabinetry, oak accents, and integrated appliances, while a utility cupboard keeps the laundry tucked away with extra storage. The well-proportioned double bedroom benefits from built-in wardrobes, stunning dual-aspect views, and direct terrace access for enjoying sunrise and sunset. A contemporary bathroom boasts a luxurious double-ended bath, rain shower, and mirrored storage. Underfloor heating runs throughout, ensuring year-round comfort. Residents enjoy basement bike storage, a private terrace, a post room, and estate security. The cherry on the cake is the inclusion of an allocated parking space within the secure underground parking garage, located in the basement of the building.