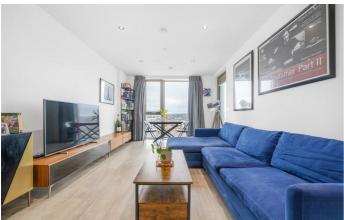

# **Property Details**

A superb one bedroom apartment with a private South-facing terrace offering stunning sunrise and sunset views, plus secure underground parking. Positioned on a prime corner plot on the twelfth floor of a sought-after luxury development, this bright and airy home enjoys additional windows and abundant natural light. The spacious open-plan reception is bathed in sunlight through expansive glazed windows, with uninterrupted views and seamless access to the generous terrace—perfect for morning coffee or evening relaxation. The stylish kitchen features sleek white cabinetry, oak accents, and integrated appliances, while a utility cupboard keeps the laundry tucked away with extra storage. The well-proportioned double bedroom benefits from built-in wardrobes, stunning dual-aspect views, and direct terrace access for enjoying sunrise and sunset. A contemporary bathroom boasts a luxurious double-ended bath, rain shower, and mirrored storage. Underfloor heating runs throughout, ensuring year-round comfort. Residents enjoy basement bike storage, a private terrace, a post room, and estate security. The cherry on the cake is the inclusion of an allocated parking space within the secure underground parking garage, located in the basement of the building.

# Features

- One double bedroom
- South-facing private terrace with sunset and sunrise views
- Additional resident's terrace
- Secure underground parking spot
- Prime twelfth floor corner plot
- Secure modern development
- Bright and airy
- Bike storage and lift access
- Sought-after location between Brixton, Stockwell and Clapham
- Short walk to the Victoria and Northern Lines