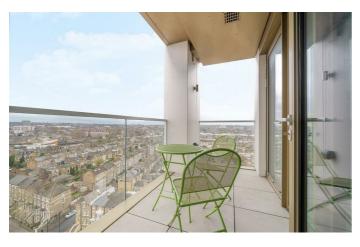

# **Property Details**

A superb one bedroom apartment with a private South-facing terrace offering stunning sunrise and sunset views, plus secure underground parking. Positioned on a prime corner plot on the twelfth floor of a sought-after luxury development, this bright and airy home enjoys additional windows and abundant natural light. The spacious open-plan reception is bathed in sunlight through expansive glazed windows, with uninterrupted views and seamless access to the generous terrace—perfect for morning coffee or evening relaxation. The stylish kitchen features sleek white cabinetry, oak accents, and integrated appliances, while a utility cupboard keeps the laundry tucked away with extra storage. The well-proportioned double bedroom benefits from built-in wardrobes, stunning dual-aspect views, and direct terrace access for enjoying sunrise and sunset. A contemporary bathroom boasts a luxurious double-ended bath, rain shower, and mirrored storage. Underfloor heating runs throughout, ensuring year-round comfort. Residents enjoy basement bike storage, a private terrace, a post room, and estate security. The cherry on the cake is the inclusion of an allocated parking space within the secure underground parking garage, located in the basement of the building.

# Features

- One double bedroom
- South-facing private terrace with sunset and sunrise views
- Additional resident's terrace
- Secure underground parking spot
- Prime twelfth floor corner plot
- Secure modern development
- Bright and airy
- Bike storage and lift access
- Sought-after location between Brixton, Stockwell and Clapham
- Short walk to the Victoria and Northern Lines