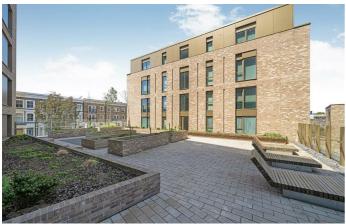

# **Property Details**

A superb one bedroom apartment with a private South-facing terrace offering stunning sunrise and sunset views, plus secure underground parking. Positioned on a prime corner plot on the twelfth floor of a sought-after luxury development, this bright and airy home enjoys additional windows and abundant natural light. The spacious open-plan reception is bathed in sunlight through expansive glazed windows, with uninterrupted views and seamless access to the generous terrace—perfect for morning coffee or evening relaxation. The stylish kitchen features sleek white cabinetry, oak accents, and integrated appliances, while a utility cupboard keeps the laundry tucked away with extra storage. The well-proportioned double bedroom benefits from built-in wardrobes, stunning dual-aspect views, and direct terrace access for enjoying sunrise and sunset. A contemporary bathroom boasts a luxurious double-ended bath, rain shower, and mirrored storage. Underfloor heating runs throughout, ensuring year-round comfort. Residents enjoy basement bike storage, a private terrace, a post room, and estate security. The cherry on the cake is the inclusion of an allocated parking space within the secure underground parking garage, located in the basement of the building.