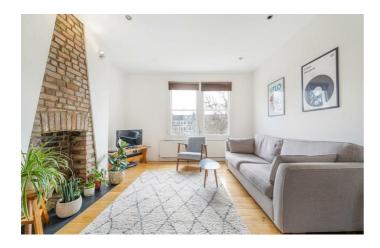

**Property Details** 

A fantastic three-bedroom Victorian apartment with a private terrace, boasting stunning views of The Shard and London skyline. Nestled within a peaceful, village-esq setting, this elegant home benefits from resident's off-street parking and an elevated position, enhancing privacy and natural light. Spanning over 1,000 square feet across the upper floors, the apartment tastefully combines period charm with contemporary finishes. The reception room is bright and inviting, featuring high ceilings, original sash windows, and an exposed brick fireplace. A glass partition separates the stylish shaker-style kitchen, complete with integrated appliances and warm wooden worktops. All three bedrooms are thoughtfully arranged for privacy. The principal suite, occupying the top floor, enjoys abundant light, fitted wardrobes, and a private terrace with breath-taking skyline views. It also benefits from a luxurious en-suite. A spacious second bedroom and a versatile third room complement the home, along with a well-appointed main bathroom. Located near Brockwell Park and vibrant Brixton, this exceptional home is not to be missed.

#### Josephine Avenue, Brixton, SW2