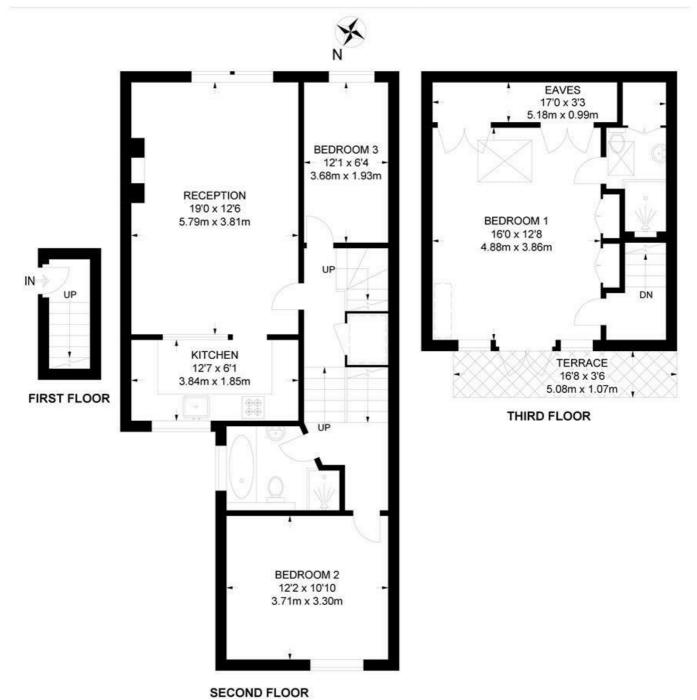

### Josephine Avenue, SW2 3 Bedroom Flat

APPROXIMATE GROSS INTERNAL AREA: 1078 SQ FT / 100 SQ M

K

While we try our very best, floor plans are produced as a guide only and we take no responsibility for the precise accuracy with which any property is represented.