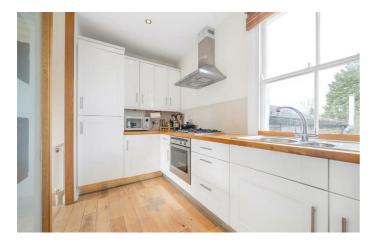

**Property Details** 

A fantastic three-bedroom Victorian apartment with a private terrace, boasting stunning views of The Shard and London skyline. Nestled within a peaceful, village-esq setting, this elegant home benefits from resident's off-street parking and an elevated position, enhancing privacy and natural light. Spanning over 1,000 square feet across the upper floors, the apartment tastefully combines period charm with contemporary finishes. The reception room is bright and inviting, featuring high ceilings, original sash windows, and an exposed brick fireplace. A glass partition separates the stylish shaker-style kitchen, complete with integrated appliances and warm wooden worktops. All three bedrooms are thoughtfully arranged for privacy. The principal suite, occupying the top floor, enjoys abundant light, fitted wardrobes, and a private terrace with breath-taking skyline views. It also benefits from a luxurious en-suite. A spacious second bedroom and a versatile third room complement the home, along with a well-appointed main bathroom. Located near Brockwell Park and vibrant Brixton, this exceptional home is not to be missed.