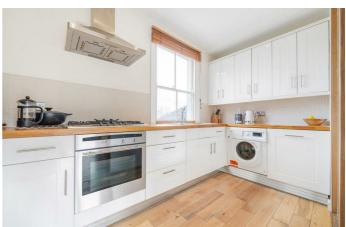

**Property Details** 

A fantastic three-bedroom Victorian apartment with a private terrace, boasting stunning views of The Shard and London skyline. Nestled within a peaceful, village-esq setting, this elegant home benefits from resident's off-street parking and an elevated position, enhancing privacy and natural light. Spanning over 1,000 square feet across the upper floors, the apartment tastefully combines period charm with contemporary finishes. The reception room is bright and inviting, featuring high ceilings, original sash windows, and an exposed brick fireplace. A glass partition separates the stylish shaker-style kitchen, complete with integrated appliances and warm wooden worktops. All three bedrooms are thoughtfully arranged for privacy. The principal suite, occupying the top floor, enjoys abundant light, fitted wardrobes, and a private terrace with breath-taking skyline views. It also benefits from a luxurious en-suite. A spacious second bedroom and a versatile third room complement the home, along with a well-appointed main bathroom. Located near Brockwell Park and vibrant Brixton, this exceptional home is not to be missed.