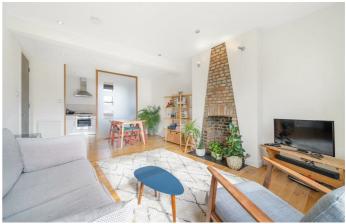

**Property Details** 

A fantastic three-bedroom Victorian apartment with a private terrace, boasting stunning views of The Shard and London skyline. Nestled within a peaceful, village-esq setting, this elegant home benefits from resident's off-street parking and an elevated position, enhancing privacy and natural light. Spanning over 1,000 square feet across the upper floors, the apartment tastefully combines period charm with contemporary finishes. The reception room is bright and inviting, featuring high ceilings, original sash windows, and an exposed brick fireplace. A glass partition separates the stylish shaker-style kitchen, complete with integrated appliances and warm wooden worktops. All three bedrooms are thoughtfully arranged for privacy. The principal suite, occupying the top floor, enjoys abundant light, fitted wardrobes, and a private terrace with breath-taking skyline views. It also benefits from a luxurious en-suite. A spacious second bedroom and a versatile third room complement the home, along with a well-appointed main bathroom. Located near Brockwell Park and vibrant Brixton, this exceptional home is not to be missed.

#### Josephine Avenue, Brixton, SW2