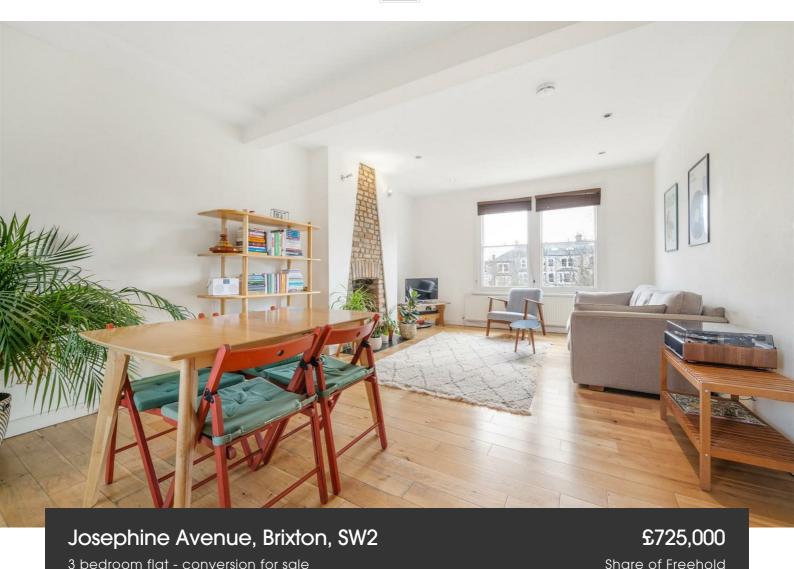

**Property Details** 

A fantastic three-bedroom Victorian apartment with a private terrace, boasting stunning views of The Shard and London skyline. Nestled within a peaceful, village-esq setting, this elegant home benefits from resident's off-street parking and an elevated position, enhancing privacy and natural light. Spanning over 1,000 square feet across the upper floors, the apartment tastefully combines period charm with contemporary finishes. The reception room is bright and inviting, featuring high ceilings, original sash windows, and an exposed brick fireplace. A glass partition separates the stylish shaker-style kitchen, complete with integrated appliances and warm wooden worktops. All three bedrooms are thoughtfully arranged for privacy. The principal suite, occupying the top floor, enjoys abundant light, fitted wardrobes, and a private terrace with breath-taking skyline views. It also benefits from a luxurious en-suite. A spacious second bedroom and a versatile third room complement the home, along with a well-appointed main bathroom. Located near Brockwell Park and vibrant Brixton, this exceptional home is not to be missed.

#### Josephine Avenue, Brixton, SW2