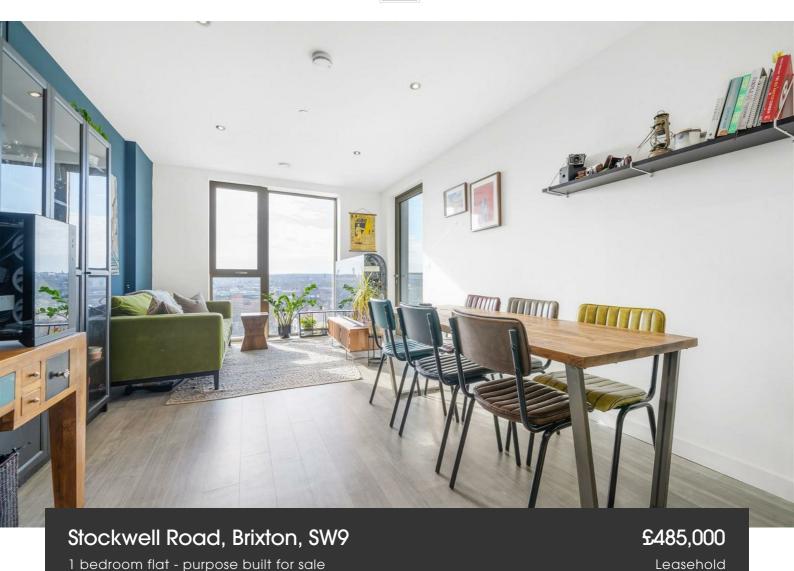

## **Property Details**

A superb one bedroom apartment with a private South-facing terrace offering stunning sunrise and sunset views. Positioned on a prime corner plot on the tenth floor of a sought-after luxury development, this bright and airy home enjoys additional windows and abundant natural light. The spacious open-plan reception is bathed in sunlight through expansive glazed windows, with uninterrupted views and seamless access to the generous terrace—perfect for morning coffee or evening relaxation. The stylish kitchen features sleek white cabinetry, oak accents, and integrated appliances, while a utility cupboard keeps the laundry tucked away with extra storage. The well-proportioned double bedroom benefits from built-in wardrobes, stunning dual-aspect views, and direct terrace access for enjoying sunrise and sunset. A contemporary bathroom boasts a luxurious double-ended bath, rain shower, and mirrored storage. Underfloor heating runs throughout, ensuring year-round comfort. Residents enjoy basement bike storage, a private terrace, a post room, and estate security.

#### **Features**

- One double bedroom
- South-facing private terrace with sunset and sunrise views
- Additional resident's terrace
- Secure modern development
- Prime tenth floor corner plot
- Bright and airy
- Bike storage and lift access
- Sought-after location between Brixton, Stockwell and Clapham
- Short walk to the Victoria and Northern Lines
- Chain-free