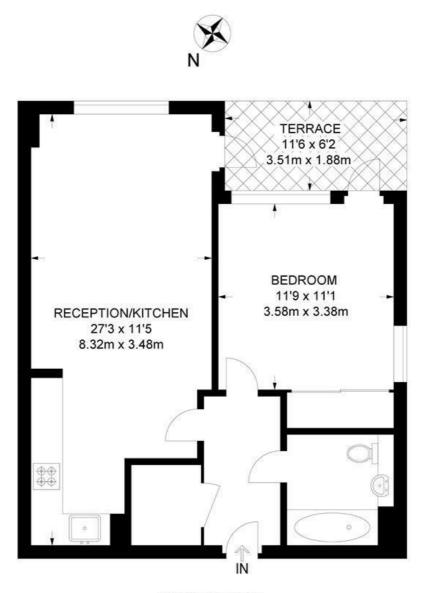

### Stockwell Road, SW9 1 Bedroom Flat

APPROXIMATE GROSS INTERNAL AREA: 560 SQ FT / 52 SQ M

**TENTH FLOOR** 

While we try our very best, floor plans are produced as a guide only and we take no responsibility for the precise accuracy with which any property is represented.