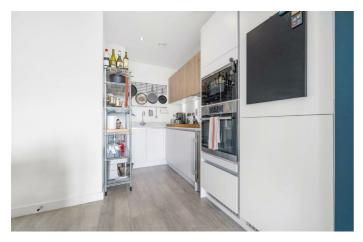

## **Property Details**

A superb one bedroom apartment with a private South-facing terrace offering stunning sunrise and sunset views. Positioned on a prime corner plot on the tenth floor of a sought-after luxury development, this bright and airy home enjoys additional windows and abundant natural light. The spacious open-plan reception is bathed in sunlight through expansive glazed windows, with uninterrupted views and seamless access to the generous terrace—perfect for morning coffee or evening relaxation. The stylish kitchen features sleek white cabinetry, oak accents, and integrated appliances, while a utility cupboard keeps the laundry tucked away with extra storage. The well-proportioned double bedroom benefits from built-in wardrobes, stunning dual-aspect views, and direct terrace access for enjoying sunrise and sunset. A contemporary bathroom boasts a luxurious double-ended bath, rain shower, and mirrored storage. Underfloor heating runs throughout, ensuring year-round comfort. Residents enjoy basement bike storage, a private terrace, a post room, and estate security.