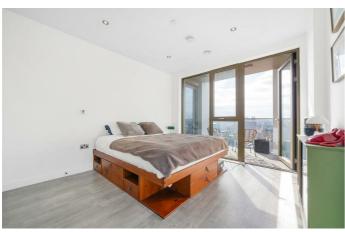

## **Property Details**

A superb one bedroom apartment with a private South-facing terrace offering stunning sunrise and sunset views. Positioned on a prime corner plot on the tenth floor of a sought-after luxury development, this bright and airy home enjoys additional windows and abundant natural light. The spacious open-plan reception is bathed in sunlight through expansive glazed windows, with uninterrupted views and seamless access to the generous terrace—perfect for morning coffee or evening relaxation. The stylish kitchen features sleek white cabinetry, oak accents, and integrated appliances, while a utility cupboard keeps the laundry tucked away with extra storage. The well-proportioned double bedroom benefits from built-in wardrobes, stunning dual-aspect views, and direct terrace access for enjoying sunrise and sunset. A contemporary bathroom boasts a luxurious double-ended bath, rain shower, and mirrored storage. Underfloor heating runs throughout, ensuring year-round comfort. Residents enjoy basement bike storage, a private terrace, a post room, and estate security.

#### **Features**

- One double bedroom
- South-facing private terrace with sunset and sunrise views
- Additional resident's terrace
- Secure modern development
- Prime tenth floor corner plot
- Bright and airy
- Bike storage and lift access
- Sought-after location between Brixton, Stockwell and Clapham
- Short walk to the Victoria and Northern Lines
- Chain-free