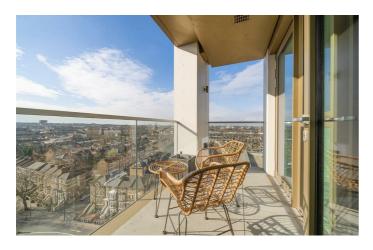

## **Property Details**

A superb one bedroom apartment with a private South-facing terrace offering stunning sunrise and sunset views. Positioned on a prime corner plot on the tenth floor of a sought-after luxury development, this bright and airy home enjoys additional windows and abundant natural light. The spacious open-plan reception is bathed in sunlight through expansive glazed windows, with uninterrupted views and seamless access to the generous terrace—perfect for morning coffee or evening relaxation. The stylish kitchen features sleek white cabinetry, oak accents, and integrated appliances, while a utility cupboard keeps the laundry tucked away with extra storage. The well-proportioned double bedroom benefits from built-in wardrobes, stunning dual-aspect views, and direct terrace access for enjoying sunrise and sunset. A contemporary bathroom boasts a luxurious double-ended bath, rain shower, and mirrored storage. Underfloor heating runs throughout, ensuring year-round comfort. Residents enjoy basement bike storage, a private terrace, a post room, and estate security.

#### **Features**

- One double bedroom
- South-facing private terrace with sunset and sunrise views
- Additional resident's terrace
- Secure modern development
- Prime tenth floor corner plot
- Bright and airy
- Bike storage and lift access
- Sought-after location between Brixton, Stockwell and Clapham
- Short walk to the Victoria and Northern Lines
- Chain-free