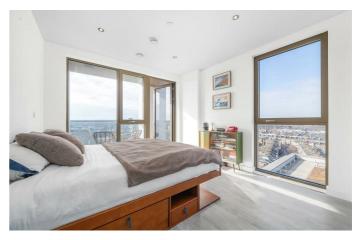

## **Property Details**

A superb one bedroom apartment with a private South-facing terrace offering stunning sunrise and sunset views. Positioned on a prime corner plot on the tenth floor of a sought-after luxury development, this bright and airy home enjoys additional windows and abundant natural light. The spacious open-plan reception is bathed in sunlight through expansive glazed windows, with uninterrupted views and seamless access to the generous terrace—perfect for morning coffee or evening relaxation. The stylish kitchen features sleek white cabinetry, oak accents, and integrated appliances, while a utility cupboard keeps the laundry tucked away with extra storage. The well-proportioned double bedroom benefits from built-in wardrobes, stunning dual-aspect views, and direct terrace access for enjoying sunrise and sunset. A contemporary bathroom boasts a luxurious double-ended bath, rain shower, and mirrored storage. Underfloor heating runs throughout, ensuring year-round comfort. Residents enjoy basement bike storage, a private terrace, a post room, and estate security.

#### **Features**

- One double bedroom
- South-facing private terrace with sunset and sunrise views
- Additional resident's terrace
- Secure modern development
- Prime tenth floor corner plot
- Bright and airy
- Bike storage and lift access
- Sought-after location between Brixton, Stockwell and Clapham
- Short walk to the Victoria and Northern Lines
- Chain-free