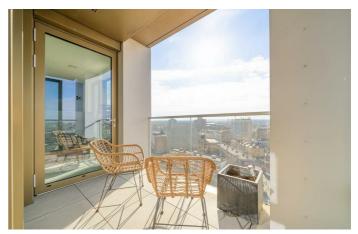

## **Property Details**

A superb one bedroom apartment with a private South-facing terrace offering stunning sunrise and sunset views. Positioned on a prime corner plot on the tenth floor of a sought-after luxury development, this bright and airy home enjoys additional windows and abundant natural light. The spacious open-plan reception is bathed in sunlight through expansive glazed windows, with uninterrupted views and seamless access to the generous terrace—perfect for morning coffee or evening relaxation. The stylish kitchen features sleek white cabinetry, oak accents, and integrated appliances, while a utility cupboard keeps the laundry tucked away with extra storage. The well-proportioned double bedroom benefits from built-in wardrobes, stunning dual-aspect views, and direct terrace access for enjoying sunrise and sunset. A contemporary bathroom boasts a luxurious double-ended bath, rain shower, and mirrored storage. Underfloor heating runs throughout, ensuring year-round comfort. Residents enjoy basement bike storage, a private terrace, a post room, and estate security.

#### **Features**

- One double bedroom
- South-facing private terrace with sunset and sunrise views
- Additional resident's terrace
- Secure modern development
- Prime tenth floor corner plot
- Bright and airy
- Bike storage and lift access
- Sought-after location between Brixton, Stockwell and Clapham
- Short walk to the Victoria and Northern Lines
- Chain-free