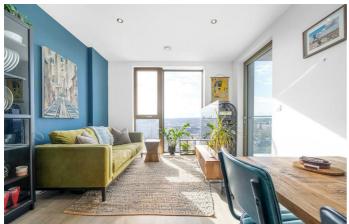

## **Property Details**

A superb one bedroom apartment with a private South-facing terrace offering stunning sunrise and sunset views. Positioned on a prime corner plot on the tenth floor of a sought-after luxury development, this bright and airy home enjoys additional windows and abundant natural light. The spacious open-plan reception is bathed in sunlight through expansive glazed windows, with uninterrupted views and seamless access to the generous terrace—perfect for morning coffee or evening relaxation. The stylish kitchen features sleek white cabinetry, oak accents, and integrated appliances, while a utility cupboard keeps the laundry tucked away with extra storage. The well-proportioned double bedroom benefits from built-in wardrobes, stunning dual-aspect views, and direct terrace access for enjoying sunrise and sunset. A contemporary bathroom boasts a luxurious double-ended bath, rain shower, and mirrored storage. Underfloor heating runs throughout, ensuring year-round comfort. Residents enjoy basement bike storage, a private terrace, a post room, and estate security.

#### **Features**

- One double bedroom
- South-facing private terrace with sunset and sunrise views
- Additional resident's terrace
- Secure modern development
- Prime tenth floor corner plot
- Bright and airy
- Bike storage and lift access
- Sought-after location between Brixton, Stockwell and Clapham
- Short walk to the Victoria and Northern Lines
- Chain-free