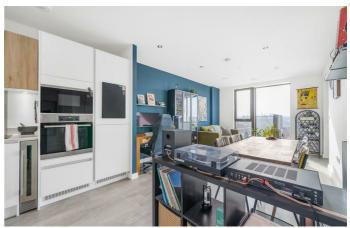

## **Property Details**

A superb one bedroom apartment with a private South-facing terrace offering stunning sunrise and sunset views. Positioned on a prime corner plot on the tenth floor of a sought-after luxury development, this bright and airy home enjoys additional windows and abundant natural light. The spacious open-plan reception is bathed in sunlight through expansive glazed windows, with uninterrupted views and seamless access to the generous terrace—perfect for morning coffee or evening relaxation. The stylish kitchen features sleek white cabinetry, oak accents, and integrated appliances, while a utility cupboard keeps the laundry tucked away with extra storage. The well-proportioned double bedroom benefits from built-in wardrobes, stunning dual-aspect views, and direct terrace access for enjoying sunrise and sunset. A contemporary bathroom boasts a luxurious double-ended bath, rain shower, and mirrored storage. Underfloor heating runs throughout, ensuring year-round comfort. Residents enjoy basement bike storage, a private terrace, a post room, and estate security.

#### **Features**

- One double bedroom
- South-facing private terrace with sunset and sunrise views
- Additional resident's terrace
- Secure modern development
- Prime tenth floor corner plot
- Bright and airy
- Bike storage and lift access
- Sought-after location between Brixton, Stockwell and Clapham
- Short walk to the Victoria and Northern Lines
- Chain-free