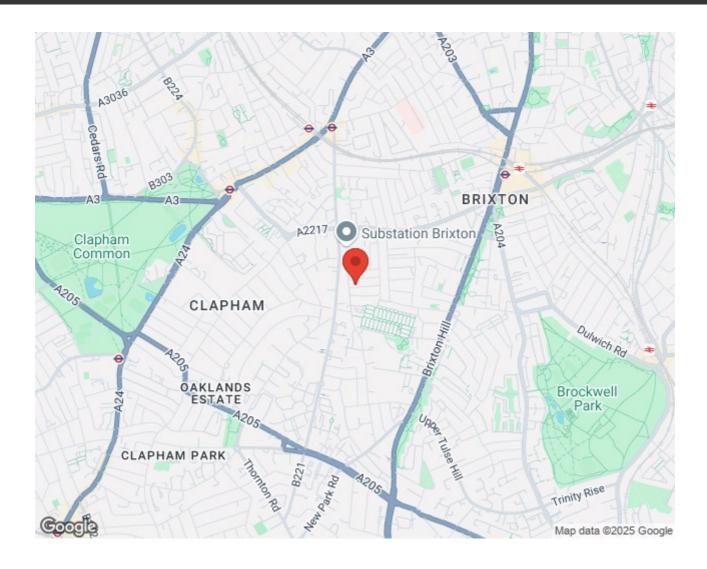

Mauleverer is nestled within a popular pocket of SW2, sandwiched between Brixton and Clapham. The cafes, bars and restaurants of up-and-coming Acre Lane are easily accessible and within a further few minutes' walk down the road you will find yourself in the heart of Brixton, with Brixton Village, POP Brixton, The Ritzy cinema and the legendary Brixton Academy all at their fingertips. There are excellent transport links with Clapham Overground, the Northern Line (Clapham North and Clapham Common tube stations) and the Victoria Line (Brixton tube station) within a 7 minute's walk away.