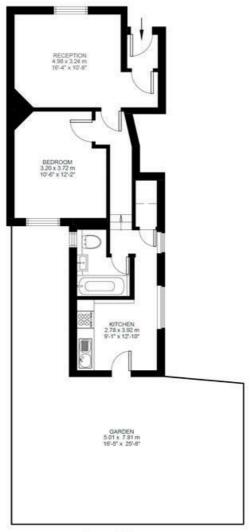

## Mauleverer Road, Brixton, SW2

Mauleverer Road, Brixton, SW2

1 Bedroom Flat

Approximate internal area: 507 sqft 47 sqm

Ground Floor

While we do try our very best, floor plans are produced as a guide only and we take no responsibility for the precise accuracy with which any property is represented.