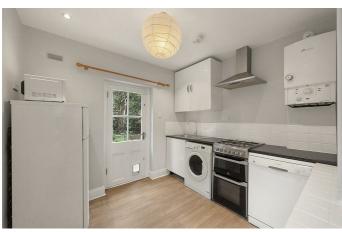

The reception at the front of the property is bright and airy with an attractive atmosphere, adjacent and peacefully located is the comfortable bedroom, perfectly positioned for tranquillity and privacy, overlooking the wide side-return at the back. An attractive, recently refurbished and stylishly tiled bathroom follows on and a contemporary kitchen at the rear completes the flat and provides access to the fantastic private outside space, perfect for enjoying the warmer months and entertaining guests.