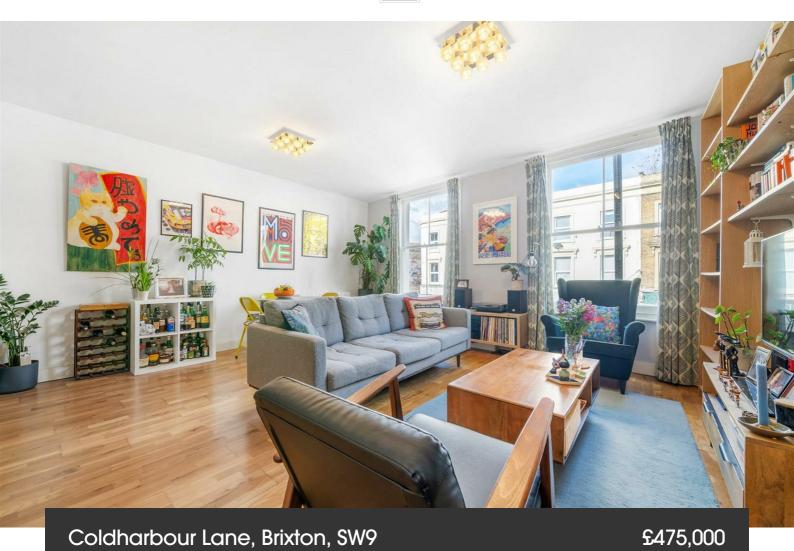

# **Property Details**

2 bedroom flat - conversion for sale

A bright and spacious two double bedroom apartment on the first floor of a Victorian property on Coldharbour Lane, ideally located close to transport links, local amenities, and green spaces, with easy access to both Brixton and Camberwell. Spanning over 875 square feet, this beautifully presented home boasts high ceilings and an abundance of natural light throughout. The generous reception room is bathed in light from two almost floor-to-ceiling sash windows, with stylish contemporary flooring enhancing the neutral décor. Flowing seamlessly into the modern kitchen, sleek gloss cabinetry and ample worktops create a stylish yet practical space with integrated appliances. A rare find in period conversions, both bedrooms are sizeable doubles. The principal bedroom enjoys dual-aspect windows and a charming curved feature wall, while the second bedroom is a versatile space currently arranged as a guest room and double home office. A tastefully finished bathroom with marbled tiling and a bathtub with overhead shower completes this elegant home, along with a handy storage cupboard in the entrance hallway. There is also residents bike storage located on the ground floor of the building.

#### Coldharbour Lane, Brixton, SW9