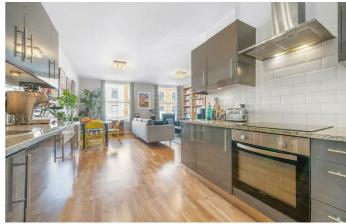

# **Property Details**

2 bedroom flat - conversion for sale

A bright and spacious two double bedroom apartment on the first floor of a Victorian property on Coldharbour Lane, ideally located close to transport links, local amenities, and green spaces, with easy access to both Brixton and Camberwell. Spanning over 875 square feet, this beautifully presented home boasts high ceilings and an abundance of natural light throughout. The generous reception room is bathed in light from two almost floor-to-ceiling sash windows, with stylish contemporary flooring enhancing the neutral décor. Flowing seamlessly into the modern kitchen, sleek gloss cabinetry and ample worktops create a stylish yet practical space with integrated appliances. A rare find in period conversions, both bedrooms are sizeable doubles. The principal bedroom enjoys dual-aspect windows and a charming curved feature wall, while the second bedroom is a versatile space currently arranged as a guest room and double home office. A tastefully finished bathroom with marbled tiling and a bathtub with overhead shower completes this elegant home, along with a handy storage cupboard in the entrance hallway. There is also residents bike storage located on the ground floor of the building.