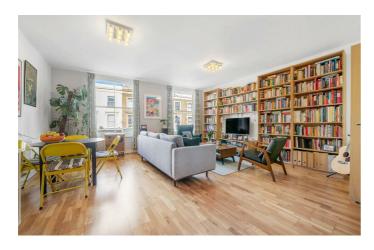

# **Property Details**

2 bedroom flat - conversion for sale

A bright and spacious two double bedroom apartment on the first floor of a Victorian property on Coldharbour Lane, ideally located close to transport links, local amenities, and green spaces, with easy access to both Brixton and Camberwell. Spanning over 875 square feet, this beautifully presented home boasts high ceilings and an abundance of natural light throughout. The generous reception room is bathed in light from two almost floor-to-ceiling sash windows, with stylish contemporary flooring enhancing the neutral décor. Flowing seamlessly into the modern kitchen, sleek gloss cabinetry and ample worktops create a stylish yet practical space with integrated appliances. A rare find in period conversions, both bedrooms are sizeable doubles. The principal bedroom enjoys dual-aspect windows and a charming curved feature wall, while the second bedroom is a versatile space currently arranged as a guest room and double home office. A tastefully finished bathroom with marbled tiling and a bathtub with overhead shower completes this elegant home, along with a handy storage cupboard in the entrance hallway. There is also residents bike storage located on the ground floor of the building.