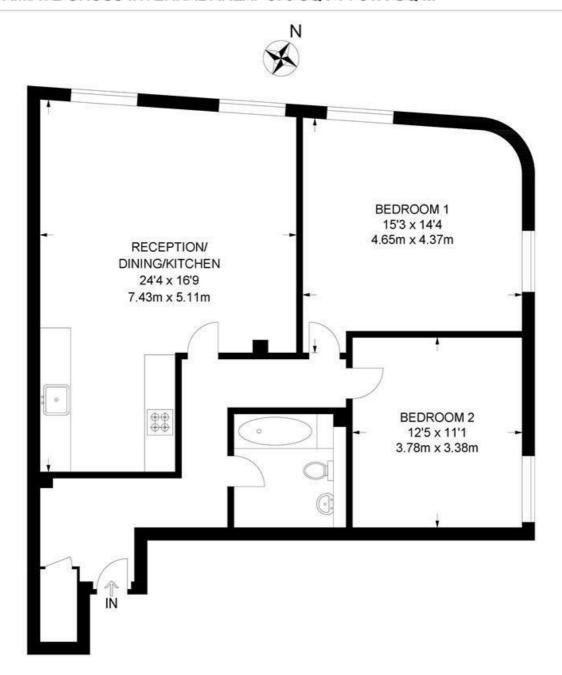

## Coldharbour Lane, SW9 2 Bedroom Flat

APPROXIMATE GROSS INTERNAL AREA: 876 SQ FT / 81.4 SQ M

FIRST FLOOR

While we try our very best, floor plans are produced as a guide only and we take no responsibility for the precise accuracy with which any property is represented.