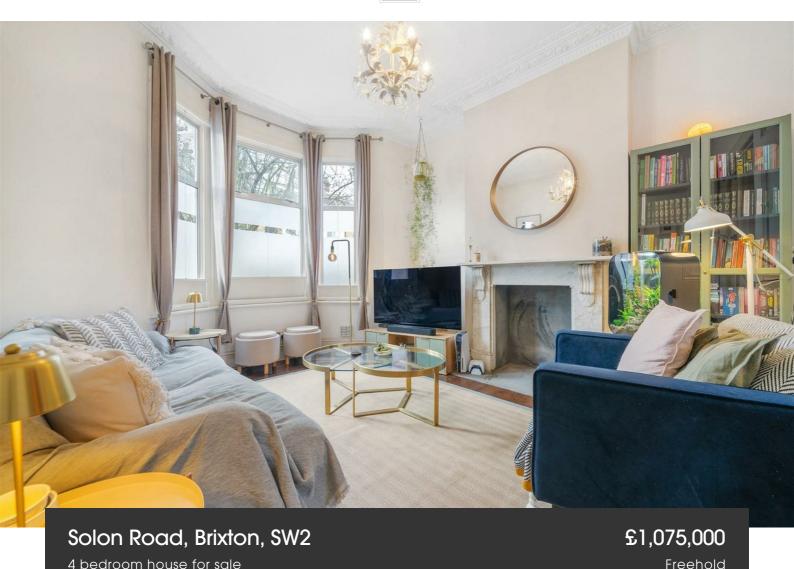

### **Property Details**

An exquisite four double bedroom, two bathroom Victorian house, brimming with character in a thriving residential pocket. The double reception room impresses with ornate cornicing, original floorboards, and marble mantelpieces. A bay window floods the space with light, while stained glass French doors open into the garden. The dine-in kitchen blends contemporary style with traditional elegance, featuring pastel cabinetry, brass hardware, an American fridge freezer, and a central island. Bi-fold doors in the dining area lead to the walled garden, designed for low maintenance with faux turf, decked area, and feature lighting. The upper floors house four double bedrooms, including a spacious principal bedroom spanning the home's width. The three additional doubles are equally stylish, each set to the rear of the home, and all conveniently placed next to a bathroom. Two bathrooms ensure convenience, with a luxurious first-floor bath and a top-floor shower room. A cellar and loft provide ample storage, with the potential to grow into the home in the future by extending into the loft or side return, subject to permissions.

### Solon Road, Brixton, SW2