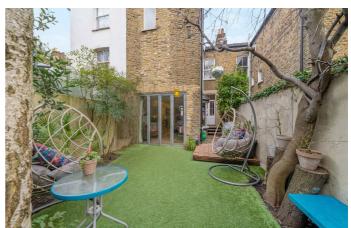

### **Property Details**

An exquisite four double bedroom, two bathroom Victorian house, brimming with character in a thriving residential pocket. The double reception room impresses with ornate cornicing, original floorboards, and marble mantelpieces. A bay window floods the space with light, while stained glass French doors open into the garden. The dine-in kitchen blends contemporary style with traditional elegance, featuring pastel cabinetry, brass hardware, an American fridge freezer, and a central island. Bi-fold doors in the dining area lead to the walled garden, designed for low maintenance with faux turf, decked area, and feature lighting. The upper floors house four double bedrooms, including a spacious principal bedroom spanning the home's width. The three additional doubles are equally stylish, each set to the rear of the home, and all conveniently placed next to a bathroom. Two bathrooms ensure convenience, with a luxurious first-floor bath and a top-floor shower room. A cellar and loft provide ample storage, with the potential to grow into the home in the future by extending into the loft or side return, subject to permissions.