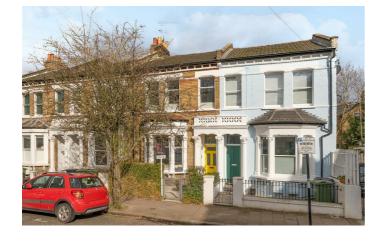

### **Property Details**

An exquisite four double bedroom, two bathroom Victorian house, brimming with character in a thriving residential pocket. The double reception room impresses with ornate cornicing, original floorboards, and marble mantelpieces. A bay window floods the space with light, while stained glass French doors open into the garden. The dine-in kitchen blends contemporary style with traditional elegance, featuring pastel cabinetry, brass hardware, an American fridge freezer, and a central island. Bi-fold doors in the dining area lead to the walled garden, designed for low maintenance with faux turf, decked area, and feature lighting. The upper floors house four double bedrooms, including a spacious principal bedroom spanning the home's width. The three additional doubles are equally stylish, each set to the rear of the home, and all conveniently placed next to a bathroom. Two bathrooms ensure convenience, with a luxurious first-floor bath and a top-floor shower room. A cellar and loft provide ample storage, with the potential to grow into the home in the future by extending into the loft or side return, subject to permissions.

### Solon Road, Brixton, SW2