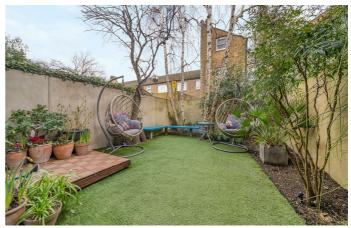

### **Property Details**

An exquisite four double bedroom, two bathroom Victorian house, brimming with character in a thriving residential pocket. The double reception room impresses with ornate cornicing, original floorboards, and marble mantelpieces. A bay window floods the space with light, while stained glass French doors open into the garden. The dine-in kitchen blends contemporary style with traditional elegance, featuring pastel cabinetry, brass hardware, an American fridge freezer, and a central island. Bi-fold doors in the dining area lead to the walled garden, designed for low maintenance with faux turf, decked area, and feature lighting. The upper floors house four double bedrooms, including a spacious principal bedroom spanning the home's width. The three additional doubles are equally stylish, each set to the rear of the home, and all conveniently placed next to a bathroom. Two bathrooms ensure convenience, with a luxurious first-floor bath and a top-floor shower room. A cellar and loft provide ample storage, with the potential to grow into the home in the future by extending into the loft or side return, subject to permissions.