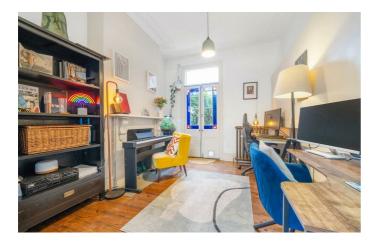

### **Property Details**

An exquisite four double bedroom, two bathroom Victorian house, brimming with character in a thriving residential pocket. The double reception room impresses with ornate cornicing, original floorboards, and marble mantelpieces. A bay window floods the space with light, while stained glass French doors open into the garden. The dine-in kitchen blends contemporary style with traditional elegance, featuring pastel cabinetry, brass hardware, an American fridge freezer, and a central island. Bi-fold doors in the dining area lead to the walled garden, designed for low maintenance with faux turf, decked area, and feature lighting. The upper floors house four double bedrooms, including a spacious principal bedroom spanning the home's width. The three additional doubles are equally stylish, each set to the rear of the home, and all conveniently placed next to a bathroom. Two bathrooms ensure convenience, with a luxurious first-floor bath and a top-floor shower room. A cellar and loft provide ample storage, with the potential to grow into the home in the future by extending into the loft or side return, subject to permissions.