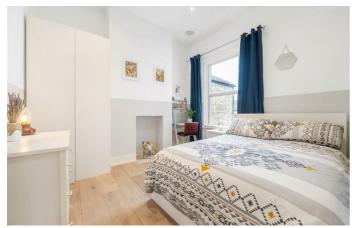

### **Property Details**

An exquisite four double bedroom, two bathroom Victorian house, brimming with character in a thriving residential pocket. The double reception room impresses with ornate cornicing, original floorboards, and marble mantelpieces. A bay window floods the space with light, while stained glass French doors open into the garden. The dine-in kitchen blends contemporary style with traditional elegance, featuring pastel cabinetry, brass hardware, an American fridge freezer, and a central island. Bi-fold doors in the dining area lead to the walled garden, designed for low maintenance with faux turf, decked area, and feature lighting. The upper floors house four double bedrooms, including a spacious principal bedroom spanning the home's width. The three additional doubles are equally stylish, each set to the rear of the home, and all conveniently placed next to a bathroom. Two bathrooms ensure convenience, with a luxurious first-floor bath and a top-floor shower room. A cellar and loft provide ample storage, with the potential to grow into the home in the future by extending into the loft or side return, subject to permissions.