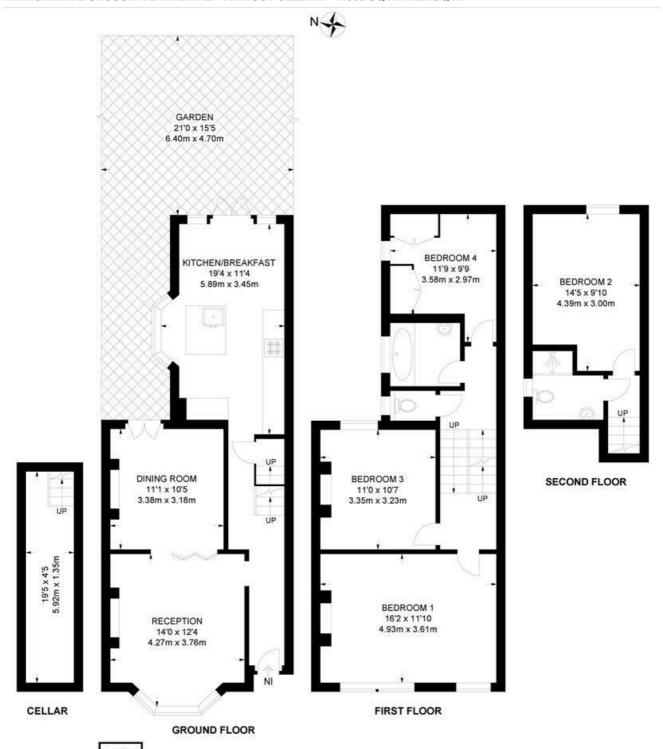

#### Solon Road, SW2 4 Bedroom House

APPROXIMATE GROSS INTERNAL AREA WITH CELLAR: APPROXIMATE GROSS INTERNAL AREA WITHOUT CELLAR:

1421 SQ FT / 132 SQ M 1335 SQ FT / 124 SQ M

While we try our very best, floor plans are produced as a guide only and we take no responsibility for the precise accuracy with which any property is represented.