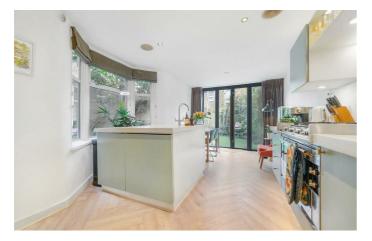

### **Property Details**

An exquisite four double bedroom, two bathroom Victorian house, brimming with character in a thriving residential pocket. The double reception room impresses with ornate cornicing, original floorboards, and marble mantelpieces. A bay window floods the space with light, while stained glass French doors open into the garden. The dine-in kitchen blends contemporary style with traditional elegance, featuring pastel cabinetry, brass hardware, an American fridge freezer, and a central island. Bi-fold doors in the dining area lead to the walled garden, designed for low maintenance with faux turf, decked area, and feature lighting. The upper floors house four double bedrooms, including a spacious principal bedroom spanning the home's width. The three additional doubles are equally stylish, each set to the rear of the home, and all conveniently placed next to a bathroom. Two bathrooms ensure convenience, with a luxurious first-floor bath and a top-floor shower room. A cellar and loft provide ample storage, with the potential to grow into the home in the future by extending into the loft or side return, subject to permissions.