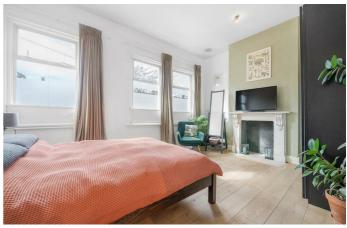

### **Property Details**

An exquisite four double bedroom, two bathroom Victorian house, brimming with character in a thriving residential pocket. The double reception room impresses with ornate cornicing, original floorboards, and marble mantelpieces. A bay window floods the space with light, while stained glass French doors open into the garden. The dine-in kitchen blends contemporary style with traditional elegance, featuring pastel cabinetry, brass hardware, an American fridge freezer, and a central island. Bi-fold doors in the dining area lead to the walled garden, designed for low maintenance with faux turf, decked area, and feature lighting. The upper floors house four double bedrooms, including a spacious principal bedroom spanning the home's width. The three additional doubles are equally stylish, each set to the rear of the home, and all conveniently placed next to a bathroom. Two bathrooms ensure convenience, with a luxurious first-floor bath and a top-floor shower room. A cellar and loft provide ample storage, with the potential to grow into the home in the future by extending into the loft or side return, subject to permissions.