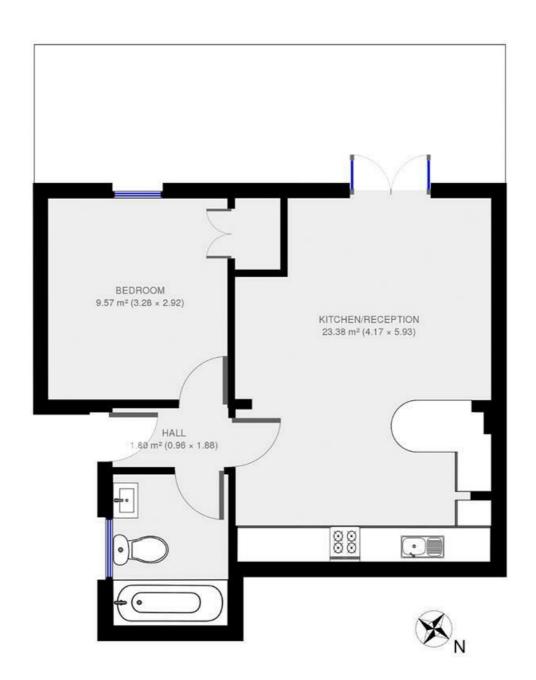

# Jeffreys Road, SW4

1 Bedroom Flat

APPROXIMATE GROSS INTERNAL AREA: 463 SQ FT / 43 SQ M

While we try our very best, floor plans are produced as a guide only and we take no responsibility for the precise accuracy with which any property is represented.