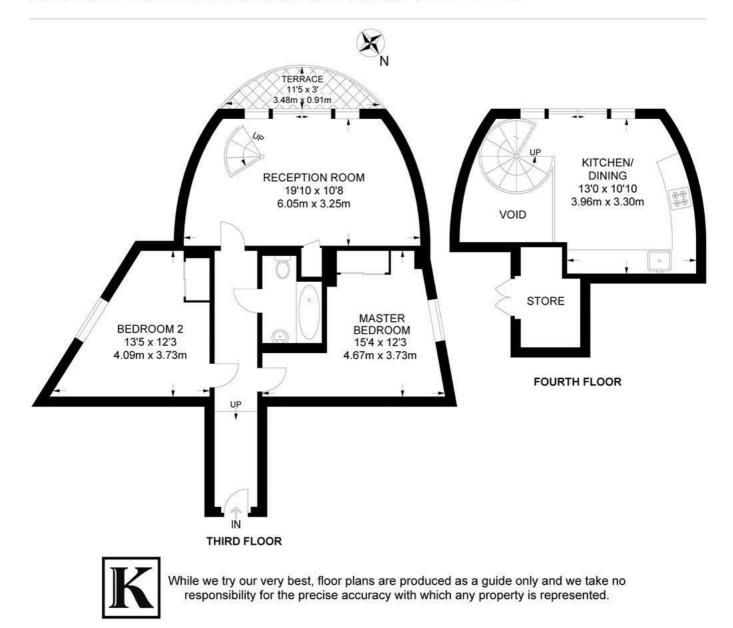

# **Property Details**

This beautifully spacious apartment is split over two floors and offers nearly 850 square feet of internal living space with ample built-in storage. The heart of this home is the stunning reception and mezzanine-level eat-in kitchen diner, separated by a characterful spiral staircase. Double-height, South-West facing floor-to-ceiling windows are highly impactful and flood the kitchen and reception with natural light, a fantastic entertaining space with plenty of room to cook and dine in style, complete with a contemporary kitchen and plenty of room for a large dining table. The reception area is spacious yet cosy with room for a study area tucked away conveniently beneath the mezzanine level, ideal for anyone who works from home. Glass doors allow for an abundance of natural light and provide access to a fantastic private South-West facing balcony. The two bedrooms are both genuine doubles with fitted wardrobes and fantastic vaulted ceilings. Further benefits include another c. fifty square foot of additional storage space on top of the already generous built in storage, a video entry system and secure communal bike storage.

## Bellefields Road, SW9 2 Bedroom Flat APPROXIMATE TOTAL INTERNAL AREA: 833 SQ FT / 77.4 SQ M - (EXCLUDING STORE)