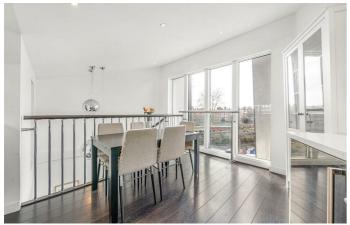

# **Property Details**

This beautifully spacious apartment is split over two floors and offers nearly 850 square feet of internal living space with ample built-in storage. The heart of this home is the stunning reception and mezzanine-level eat-in kitchen diner, separated by a characterful spiral staircase. Double-height, South-West facing floor-to-ceiling windows are highly impactful and flood the kitchen and reception with natural light, a fantastic entertaining space with plenty of room to cook and dine in style, complete with a contemporary kitchen and plenty of room for a large dining table. The reception area is spacious yet cosy with room for a study area tucked away conveniently beneath the mezzanine level, ideal for anyone who works from home. Glass doors allow for an abundance of natural light and provide access to a fantastic private South-West facing balcony. The two bedrooms are both genuine doubles with fitted wardrobes and fantastic vaulted ceilings. Further benefits include another c. fifty square foot of additional storage space on top of the already generous built in storage, a video entry system and secure communal bike storage.