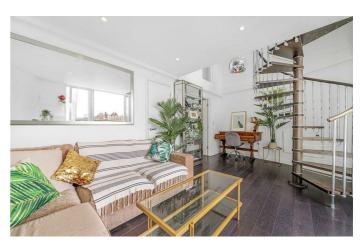

# **Property Details**

This beautifully spacious apartment is split over two floors and offers nearly 850 square feet of internal living space with ample built-in storage. The heart of this home is the stunning reception and mezzanine-level eat-in kitchen diner, separated by a characterful spiral staircase. Double-height, South-West facing floor-to-ceiling windows are highly impactful and flood the kitchen and reception with natural light, a fantastic entertaining space with plenty of room to cook and dine in style, complete with a contemporary kitchen and plenty of room for a large dining table. The reception area is spacious yet cosy with room for a study area tucked away conveniently beneath the mezzanine level, ideal for anyone who works from home. Glass doors allow for an abundance of natural light and provide access to a fantastic private South-West facing balcony. The two bedrooms are both genuine doubles with fitted wardrobes and fantastic vaulted ceilings. Further benefits include another c. fifty square foot of additional storage space on top of the already generous built in storage, a video entry system and secure communal bike storage.