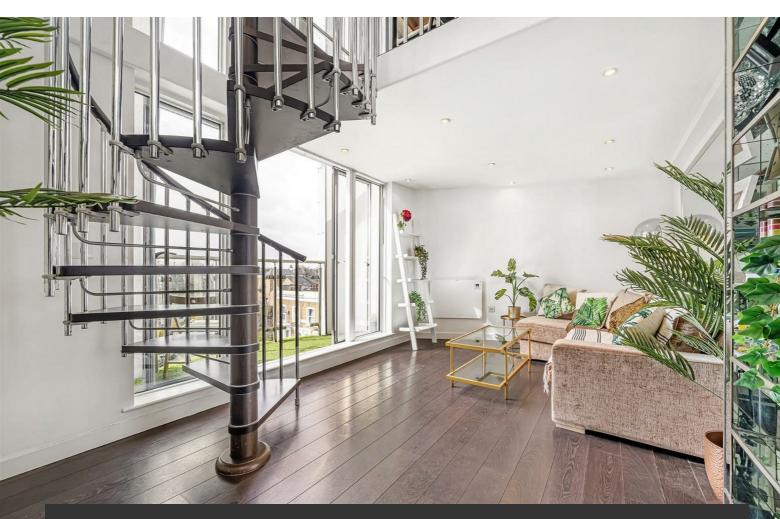

# **Property Details**

This beautifully spacious apartment is split over two floors and offers nearly 850 square feet of internal living space with ample built-in storage. The heart of this home is the stunning reception and mezzanine-level eat-in kitchen diner, separated by a characterful spiral staircase. Double-height, South-West facing floor-to-ceiling windows are highly impactful and flood the kitchen and reception with natural light, a fantastic entertaining space with plenty of room to cook and dine in style, complete with a contemporary kitchen and plenty of room for a large dining table. The reception area is spacious yet cosy with room for a study area tucked away conveniently beneath the mezzanine level, ideal for anyone who works from home. Glass doors allow for an abundance of natural light and provide access to a fantastic private South-West facing balcony. The two bedrooms are both genuine doubles with fitted wardrobes and fantastic vaulted ceilings. Further benefits include another c. fifty square foot of additional storage space on top of the already generous built in storage, a video entry system and secure communal bike storage.