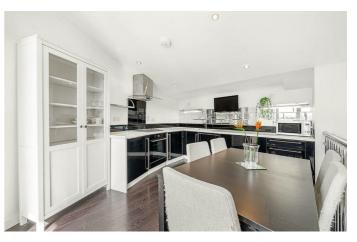

# **Property Details**

This beautifully spacious apartment is split over two floors and offers nearly 850 square feet of internal living space with ample built-in storage. The heart of this home is the stunning reception and mezzanine-level eat-in kitchen diner, separated by a characterful spiral staircase. Double-height, South-West facing floor-to-ceiling windows are highly impactful and flood the kitchen and reception with natural light, a fantastic entertaining space with plenty of room to cook and dine in style, complete with a contemporary kitchen and plenty of room for a large dining table. The reception area is spacious yet cosy with room for a study area tucked away conveniently beneath the mezzanine level, ideal for anyone who works from home. Glass doors allow for an abundance of natural light and provide access to a fantastic private South-West facing balcony. The two bedrooms are both genuine doubles with fitted wardrobes and fantastic vaulted ceilings. Further benefits include another c. fifty square foot of additional storage space on top of the already generous built in storage, a video entry system and secure communal bike storage.

# Features

- Two double bedrooms
- Penthouse apartment in a modern
  development
- Split over two floors with stunning views
- Nearly 850 square feet of internal living space
- West facing private terrace
- Generous built-in storage
- Moments from Brixton tube and Brixton Village
- Within a ten-minute walk to Clapham and Stockwell High Streets
- Secure bike storage
- Chain-free