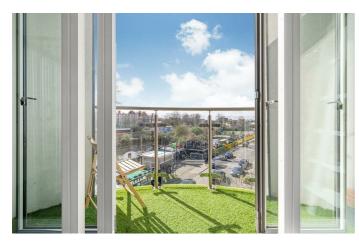

# **Property Details**

This beautifully spacious apartment is split over two floors and offers nearly 850 square feet of internal living space with ample built-in storage. The heart of this home is the stunning reception and mezzanine-level eat-in kitchen diner, separated by a characterful spiral staircase. Double-height, South-West facing floor-to-ceiling windows are highly impactful and flood the kitchen and reception with natural light, a fantastic entertaining space with plenty of room to cook and dine in style, complete with a contemporary kitchen and plenty of room for a large dining table. The reception area is spacious yet cosy with room for a study area tucked away conveniently beneath the mezzanine level, ideal for anyone who works from home. Glass doors allow for an abundance of natural light and provide access to a fantastic private South-West facing balcony. The two bedrooms are both genuine doubles with fitted wardrobes and fantastic vaulted ceilings. Further benefits include another c. fifty square foot of additional storage space on top of the already generous built in storage, a video entry system and secure communal bike storage.