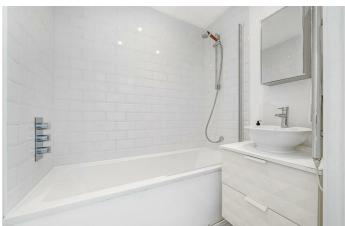

# **Property Details**

This beautifully spacious apartment is split over two floors and offers nearly 850 square feet of internal living space with ample built-in storage. The heart of this home is the stunning reception and mezzanine-level eat-in kitchen diner, separated by a characterful spiral staircase. Double-height, South-West facing floor-to-ceiling windows are highly impactful and flood the kitchen and reception with natural light, a fantastic entertaining space with plenty of room to cook and dine in style, complete with a contemporary kitchen and plenty of room for a large dining table. The reception area is spacious yet cosy with room for a study area tucked away conveniently beneath the mezzanine level, ideal for anyone who works from home. Glass doors allow for an abundance of natural light and provide access to a fantastic private South-West facing balcony. The two bedrooms are both genuine doubles with fitted wardrobes and fantastic vaulted ceilings. Further benefits include another c. fifty square foot of additional storage space on top of the already generous built in storage, a video entry system and secure communal bike storage.