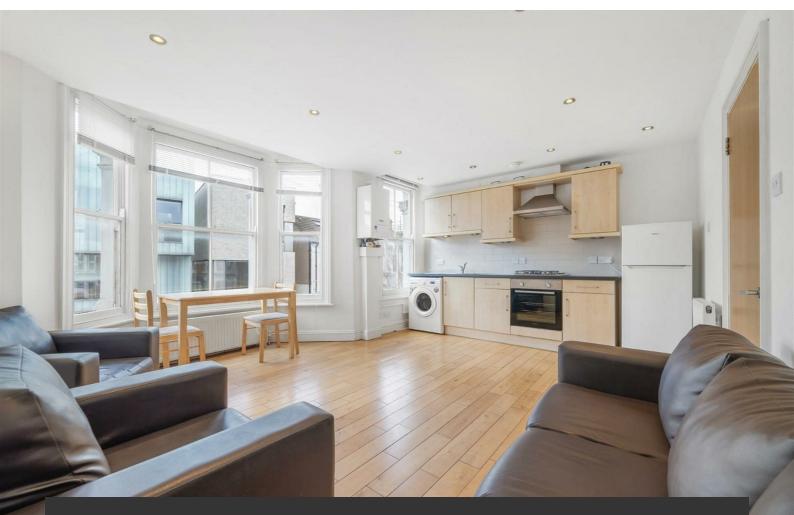

# **Property Details**

A charming two bedroom apartment with a private roof terrace offering sunset views over the rooftops Arranged over the first floor of a handsome Victorian townhouse on Lyham Road. The inviting open-plan reception room is ideal for cooking, dining, and unwinding, featuring contemporary flooring and multiple windows. The sleek kitchen is neatly tucked to one side, maximising space without disrupting the flow of natural light. Both bedrooms are peacefully positioned at the rear, overlooking leafy gardens. Well-proportioned and separated for privacy, they suit sharers or those wishing to rent a room. The principal bedroom enjoys direct access to the private terrace—a perfect retreat for morning coffee or evening relaxation under the stars. The bathroom includes a bathtub with a shower above. A blank canvas, the apartment is ready to move into while offering scope for personalisation. With its combination of charm, space, and potential, this home is a fantastic opportunity for buyers seeking a stylish yet adaptable living space. Share of freehold will be granted upon the sale of final flat in the building.

### Features

- Two double bedrooms
- Private terrace with sunset views over the rooftops
- Victorian conversion
- Light and airy atmosphere
- Great location between Clapham and Brixton
- Local amenities on the doorstep
- Short stroll to Abbeville Village
- Northern and Victoria lines, plus the Overground
- Chain Free
- Share of freehold will be granted