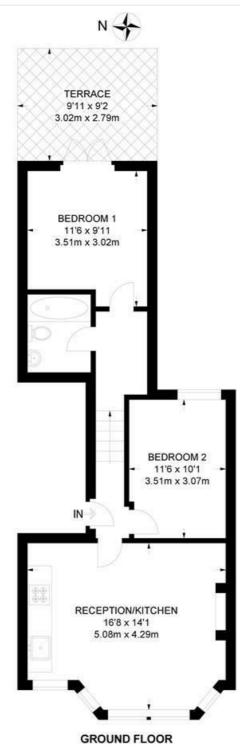

#### Lyham Road, SW2 2 Bedroom Flat

APPROXIMATE GROSS INTERNAL AREA: 511 SQ FT / 47.5 SQ M

While we try our very best, floor plans are produced as a guide only and we take no responsibility for the precise accuracy with which any property is represented.