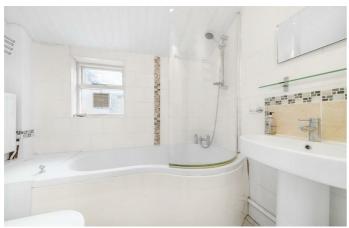

## **Property Details**

A charming one-bedroom top-floor apartment within an attractive period conversion, lovingly maintained by the same owner for 11 years. Stylish shutters and fresh décor enhance its bright and airy feel. Residents are welcomed by charming entrance tiling, with recently refurbished communal areas. A characterful staircase, stripped, replastered, and freshly painted, leads into the home. The spacious reception room boasts elegant ceilings and a bay window, ideal for a study or dining nook. The separate kitchen, refurbished seven years ago, features a Bosch washing machine, brand-new Hotpoint oven (January), and a fridge-freezer, all included in the sale. A well-placed sink offers pleasant views. Peacefully positioned at the rear, the bedroom is a tranquil retreat with leafy views, cosy carpets, and a built-in double wardrobe. The centrally located bathroom is neutrally presented with a large bathtub and overhead shower. Every room was repainted in January, ensuring a fresh finish. With friendly neighbours and a desirable setting, this well-loved home is a fantastic opportunity.