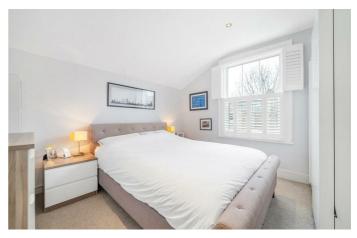

## **Property Details**

A charming one-bedroom top-floor apartment within an attractive period conversion, lovingly maintained by the same owner for 11 years. Stylish shutters and fresh décor enhance its bright and airy feel. Residents are welcomed by charming entrance tiling, with recently refurbished communal areas. A characterful staircase, stripped, replastered, and freshly painted, leads into the home. The spacious reception room boasts elegant ceilings and a bay window, ideal for a study or dining nook. The separate kitchen, refurbished seven years ago, features a Bosch washing machine, brand-new Hotpoint oven (January), and a fridge-freezer, all included in the sale. A well-placed sink offers pleasant views. Peacefully positioned at the rear, the bedroom is a tranquil retreat with leafy views, cosy carpets, and a built-in double wardrobe. The centrally located bathroom is neutrally presented with a large bathtub and overhead shower. Every room was repainted in January, ensuring a fresh finish. With friendly neighbours and a desirable setting, this well-loved home is a fantastic opportunity.