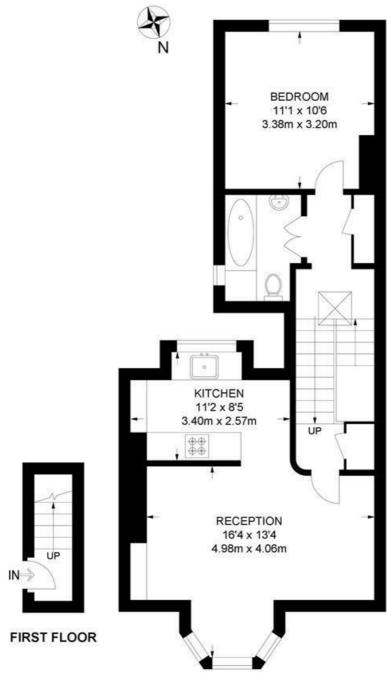

### Rosebery Road, SW2 1 Bedroom Flat

APPROXIMATE GROSS INTERNAL AREA: 553 SQ FT / 51.4 SQ M

SECOND FLOOR

While we try our very best, floor plans are produced as a guide only and we take no responsibility for the precise accuracy with which any property is represented.