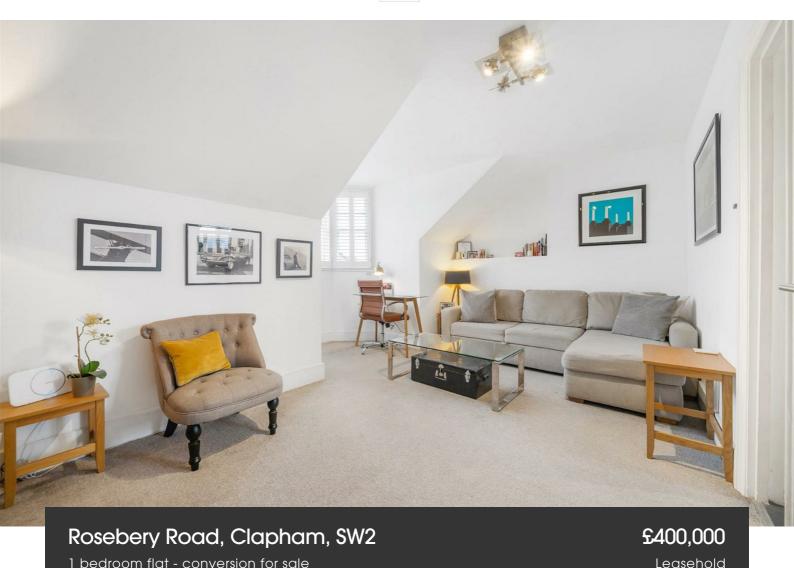

## **Property Details**

A charming one-bedroom top-floor apartment within an attractive period conversion, lovingly maintained by the same owner for 11 years. Stylish shutters and fresh décor enhance its bright and airy feel. Residents are welcomed by charming entrance tiling, with recently refurbished communal areas. A characterful staircase, stripped, replastered, and freshly painted, leads into the home. The spacious reception room boasts elegant ceilings and a bay window, ideal for a study or dining nook. The separate kitchen, refurbished seven years ago, features a Bosch washing machine, brand-new Hotpoint oven (January), and a fridge-freezer, all included in the sale. A well-placed sink offers pleasant views. Peacefully positioned at the rear, the bedroom is a tranquil retreat with leafy views, cosy carpets, and a built-in double wardrobe. The centrally located bathroom is neutrally presented with a large bathtub and overhead shower. Every room was repainted in January, ensuring a fresh finish. With friendly neighbours and a desirable setting, this well-loved home is a fantastic opportunity.

### Rosebery Road, Clapham, SW2