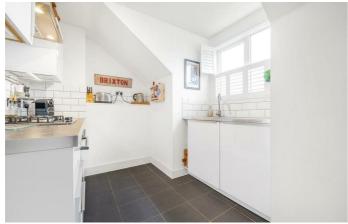

## **Property Details**

A charming one-bedroom top-floor apartment within an attractive period conversion, lovingly maintained by the same owner for 11 years. Stylish shutters and fresh décor enhance its bright and airy feel. Residents are welcomed by charming entrance tiling, with recently refurbished communal areas. A characterful staircase, stripped, replastered, and freshly painted, leads into the home. The spacious reception room boasts elegant ceilings and a bay window, ideal for a study or dining nook. The separate kitchen, refurbished seven years ago, features a Bosch washing machine, brand-new Hotpoint oven (January), and a fridge-freezer, all included in the sale. A well-placed sink offers pleasant views. Peacefully positioned at the rear, the bedroom is a tranquil retreat with leafy views, cosy carpets, and a built-in double wardrobe. The centrally located bathroom is neutrally presented with a large bathtub and overhead shower. Every room was repainted in January, ensuring a fresh finish. With friendly neighbours and a desirable setting, this well-loved home is a fantastic opportunity.