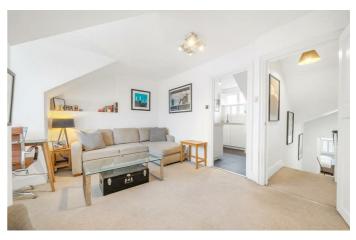

## **Property Details**

A charming one-bedroom top-floor apartment within an attractive period conversion, lovingly maintained by the same owner for 11 years. Stylish shutters and fresh décor enhance its bright and airy feel. Residents are welcomed by charming entrance tiling, with recently refurbished communal areas. A characterful staircase, stripped, replastered, and freshly painted, leads into the home. The spacious reception room boasts elegant ceilings and a bay window, ideal for a study or dining nook. The separate kitchen, refurbished seven years ago, features a Bosch washing machine, brand-new Hotpoint oven (January), and a fridge-freezer, all included in the sale. A well-placed sink offers pleasant views. Peacefully positioned at the rear, the bedroom is a tranquil retreat with leafy views, cosy carpets, and a built-in double wardrobe. The centrally located bathroom is neutrally presented with a large bathtub and overhead shower. Every room was repainted in January, ensuring a fresh finish. With friendly neighbours and a desirable setting, this well-loved home is a fantastic opportunity.