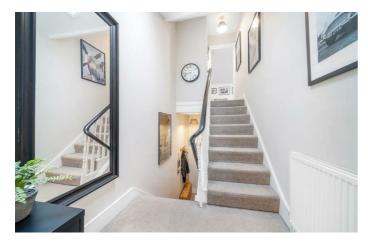

## **Property Details**

A charming one-bedroom top-floor apartment within an attractive period conversion, lovingly maintained by the same owner for 11 years. Stylish shutters and fresh décor enhance its bright and airy feel. Residents are welcomed by charming entrance tiling, with recently refurbished communal areas. A characterful staircase, stripped, replastered, and freshly painted, leads into the home. The spacious reception room boasts elegant ceilings and a bay window, ideal for a study or dining nook. The separate kitchen, refurbished seven years ago, features a Bosch washing machine, brand-new Hotpoint oven (January), and a fridge-freezer, all included in the sale. A well-placed sink offers pleasant views. Peacefully positioned at the rear, the bedroom is a tranquil retreat with leafy views, cosy carpets, and a built-in double wardrobe. The centrally located bathroom is neutrally presented with a large bathtub and overhead shower. Every room was repainted in January, ensuring a fresh finish. With friendly neighbours and a desirable setting, this well-loved home is a fantastic opportunity.