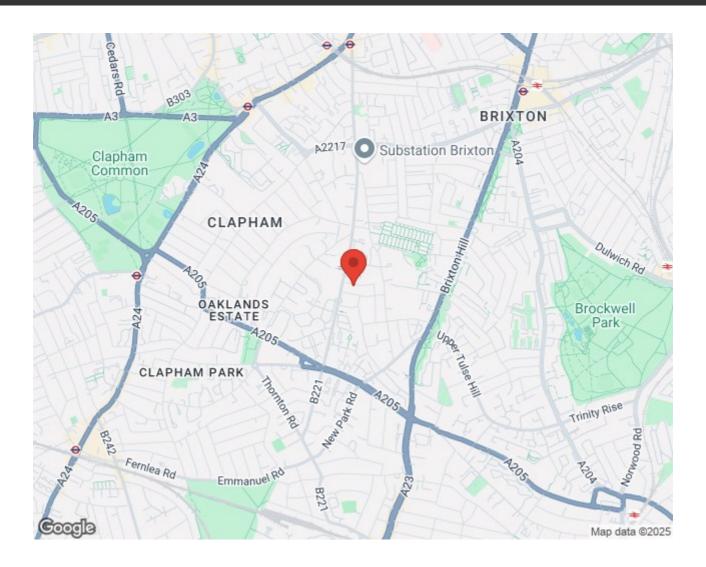

#### **Features**

- One double bedroom
- Victorian conversion
- Maintained by one caring owner for eleven years
- Bright and airy ambience
- Neighbourly residential street
- Local amenities nearby
- Walking distance to Clapham, Brixton
- Abbeville Village a short stroll away
- Northern and Victoria Lines
- Day and night bus routes from the top of the road

### Rosebery Road, Clapham, SW2