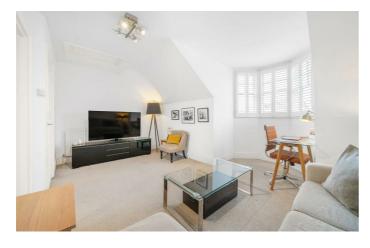

## **Property Details**

A charming one-bedroom top-floor apartment within an attractive period conversion, lovingly maintained by the same owner for 11 years. Stylish shutters and fresh décor enhance its bright and airy feel. Residents are welcomed by charming entrance tiling, with recently refurbished communal areas. A characterful staircase, stripped, replastered, and freshly painted, leads into the home. The spacious reception room boasts elegant ceilings and a bay window, ideal for a study or dining nook. The separate kitchen, refurbished seven years ago, features a Bosch washing machine, brand-new Hotpoint oven (January), and a fridge-freezer, all included in the sale. A well-placed sink offers pleasant views. Peacefully positioned at the rear, the bedroom is a tranquil retreat with leafy views, cosy carpets, and a built-in double wardrobe. The centrally located bathroom is neutrally presented with a large bathtub and overhead shower. Every room was repainted in January, ensuring a fresh finish. With friendly neighbours and a desirable setting, this well-loved home is a fantastic opportunity.