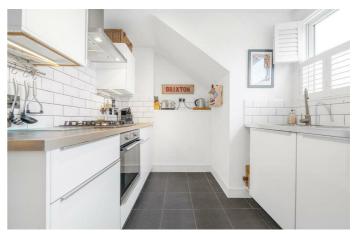

## **Property Details**

A charming one-bedroom top-floor apartment within an attractive period conversion, lovingly maintained by the same owner for 11 years. Stylish shutters and fresh décor enhance its bright and airy feel. Residents are welcomed by charming entrance tiling, with recently refurbished communal areas. A characterful staircase, stripped, replastered, and freshly painted, leads into the home. The spacious reception room boasts elegant ceilings and a bay window, ideal for a study or dining nook. The separate kitchen, refurbished seven years ago, features a Bosch washing machine, brand-new Hotpoint oven (January), and a fridge-freezer, all included in the sale. A well-placed sink offers pleasant views. Peacefully positioned at the rear, the bedroom is a tranquil retreat with leafy views, cosy carpets, and a built-in double wardrobe. The centrally located bathroom is neutrally presented with a large bathtub and overhead shower. Every room was repainted in January, ensuring a fresh finish. With friendly neighbours and a desirable setting, this well-loved home is a fantastic opportunity.