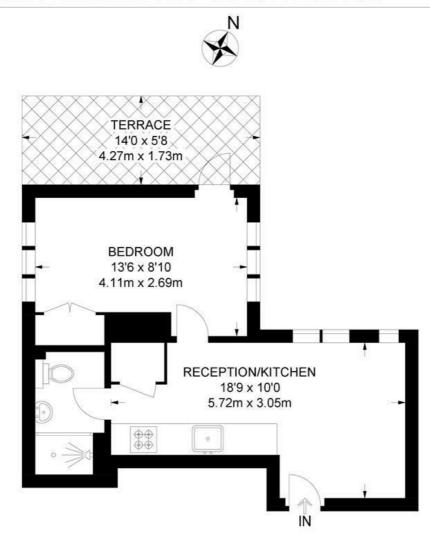

#### Abbeville Road, SW4 1 Bedroom Flat

APPROXIMATE GROSS INTERNAL AREA: 322 SQ FT / 29.9 SQ M

**FIRST FLOOR** 

While we try our very best, floor plans are produced as a guide only and we take no responsibility for the precise accuracy with which any property is represented.