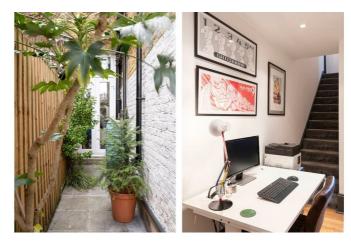

# **Property Details**

A characterful two-bedroom split-level flat with a private walled garden, set within an attractive period conversion on the sought-after Cotherstone Road, adjacent to a charming garden square. Blending contemporary design with original period features, this stylish home has been thoughtfully renovated to a high standard. Works in the past four years include a new kitchen and bathroom, modern flooring, professional redecoration, and damp-proofing. The private garden has also been enhanced with raised beds, fresh planting, and new fencing, creating a beautifully landscaped retreat. The spacious reception room boasts high ceilings, original cornicing, and a large bay window, flooding the space with natural light. The well-equipped shakerstyle kitchen-diner offers a sociable layout, with French doors leading directly to the garden. Arranged over two floors, the principal bedroom enjoys garden access, while the second bedroom offers a peaceful upstairs retreat. A sleek bathroom features a luxurious walk-in rain shower. Additional storage is provided by a handy cellar, ensuring a tidy and organised home.

### Features

- Two double bedrooms
- Private walled garden
- Split-level Victorian conversion
- Beautifully presented throughout
- Adjacent to a pretty garden square
- Local shops, cafes, schools and pub all nearby
- Fifteen-minute walk to Brixton
- Nine-minute walk to Streatham Hill
- Excellent variety of transport links
- Share of freehold