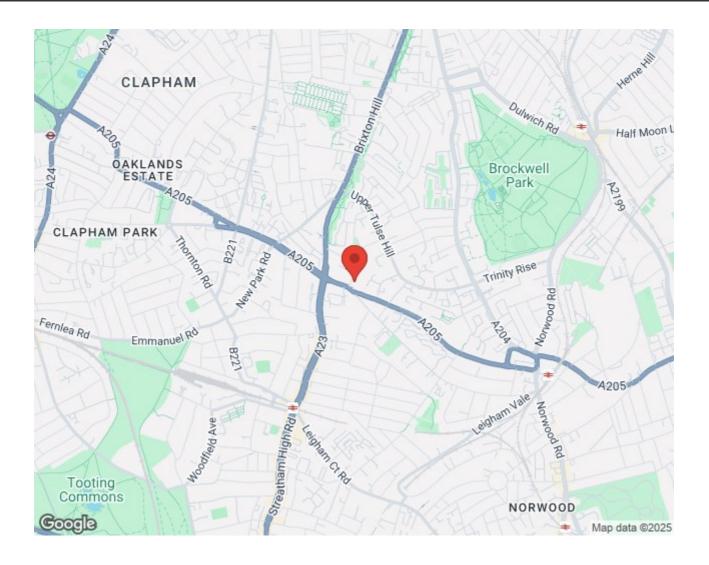

### Features

- Two double bedrooms
- Private walled garden
- Split-level Victorian conversion
- Beautifully presented throughout
- Adjacent to a pretty garden square
- Local shops, cafes, schools and pub all nearby
- Fifteen-minute walk to Brixton
- Nine-minute walk to Streatham Hill
- Excellent variety of transport links
- Share of freehold