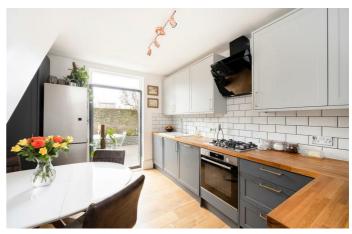

# **Property Details**

A characterful two-bedroom split-level flat with a private walled garden, set within an attractive period conversion on the sought-after Cotherstone Road, adjacent to a charming garden square. Blending contemporary design with original period features, this stylish home has been thoughtfully renovated to a high standard. Works in the past four years include a new kitchen and bathroom, modern flooring, professional redecoration, and damp-proofing. The private garden has also been enhanced with raised beds, fresh planting, and new fencing, creating a beautifully landscaped retreat. The spacious reception room boasts high ceilings, original cornicing, and a large bay window, flooding the space with natural light. The well-equipped shakerstyle kitchen-diner offers a sociable layout, with French doors leading directly to the garden. Arranged over two floors, the principal bedroom enjoys garden access, while the second bedroom offers a peaceful upstairs retreat. A sleek bathroom features a luxurious walk-in rain shower. Additional storage is provided by a handy cellar, ensuring a tidy and organised home.