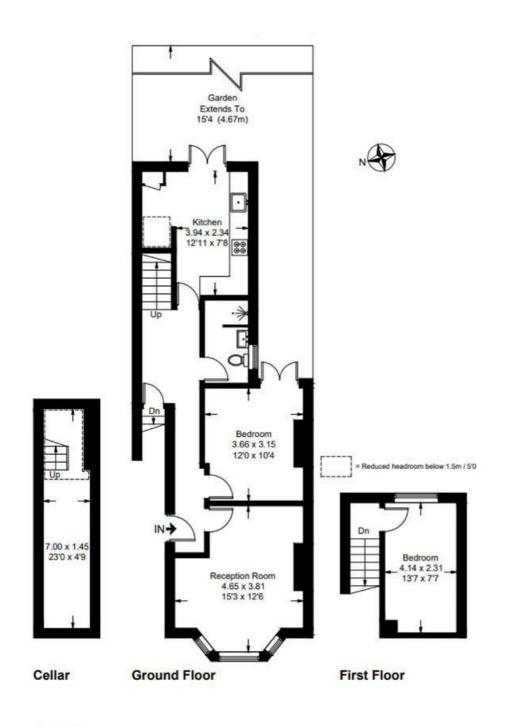

#### **Cotherstone Road, SW2** 2 Bedroom Flat

APPROXIMATE GROSS INTERNAL AREA WITH CELLAR: APPROXIMATE GROSS INTERNAL AREA WITHOUT CELLAR: 762 SQ FT / 70.8 SQ M

875 SQ FT / 81.3 SQ M

While we try our very best, floor plans are produced as a guide only and we take no responsibility for the precise accuracy with which any property is represented.