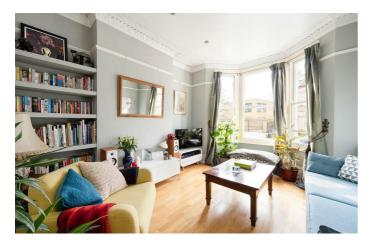

# **Property Details**

A characterful two-bedroom split-level flat with a private walled garden, set within an attractive period conversion on the sought-after Cotherstone Road, adjacent to a charming garden square. Blending contemporary design with original period features, this stylish home has been thoughtfully renovated to a high standard. Works in the past four years include a new kitchen and bathroom, modern flooring, professional redecoration, and damp-proofing. The private garden has also been enhanced with raised beds, fresh planting, and new fencing, creating a beautifully landscaped retreat. The spacious reception room boasts high ceilings, original cornicing, and a large bay window, flooding the space with natural light. The well-equipped shakerstyle kitchen-diner offers a sociable layout, with French doors leading directly to the garden. Arranged over two floors, the principal bedroom enjoys garden access, while the second bedroom offers a peaceful upstairs retreat. A sleek bathroom features a luxurious walk-in rain shower. Additional storage is provided by a handy cellar, ensuring a tidy and organised home.