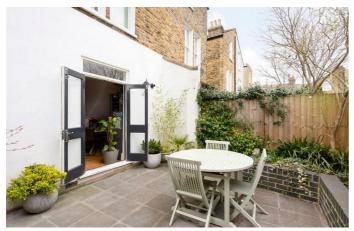

# **Property Details**

A characterful two-bedroom split-level flat with a private walled garden, set within an attractive period conversion on the sought-after Cotherstone Road, adjacent to a charming garden square. Blending contemporary design with original period features, this stylish home has been thoughtfully renovated to a high standard. Works in the past four years include a new kitchen and bathroom, modern flooring, professional redecoration, and damp-proofing. The private garden has also been enhanced with raised beds, fresh planting, and new fencing, creating a beautifully landscaped retreat. The spacious reception room boasts high ceilings, original cornicing, and a large bay window, flooding the space with natural light. The well-equipped shakerstyle kitchen-diner offers a sociable layout, with French doors leading directly to the garden. Arranged over two floors, the principal bedroom enjoys garden access, while the second bedroom offers a peaceful upstairs retreat. A sleek bathroom features a luxurious walk-in rain shower. Additional storage is provided by a handy cellar, ensuring a tidy and organised home.