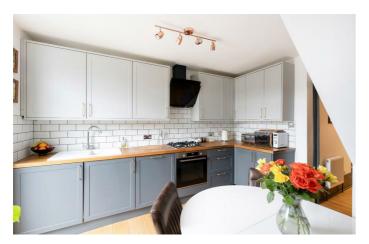

# **Property Details**

A characterful two-bedroom split-level flat with a private walled garden, set within an attractive period conversion on the sought-after Cotherstone Road, adjacent to a charming garden square. Blending contemporary design with original period features, this stylish home has been thoughtfully renovated to a high standard. Works in the past four years include a new kitchen and bathroom, modern flooring, professional redecoration, and damp-proofing. The private garden has also been enhanced with raised beds, fresh planting, and new fencing, creating a beautifully landscaped retreat. The spacious reception room boasts high ceilings, original cornicing, and a large bay window, flooding the space with natural light. The well-equipped shakerstyle kitchen-diner offers a sociable layout, with French doors leading directly to the garden. Arranged over two floors, the principal bedroom enjoys garden access, while the second bedroom offers a peaceful upstairs retreat. A sleek bathroom features a luxurious walk-in rain shower. Additional storage is provided by a handy cellar, ensuring a tidy and organised home.