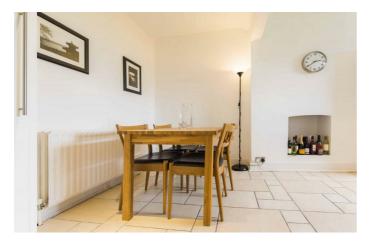

## **Property Details**

This spacious two bed is split over various levels to add to the light and airy feel throughout. As you enter the property and head up the initial staircase you are met by a large double bedroom, separate reception room, kitchen and a modern bathroom. Stairs then lead up to a second bedroom, which is flooded with natural light through skylights. The bedrooms are of similar size, and larger than average. Bonham Road is a pretty Victorian terraced street only a short stroll to Brockwell Park and Brixton station.