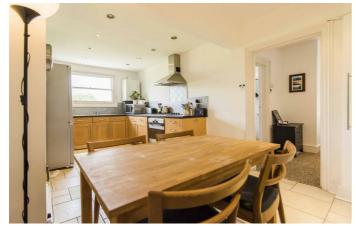

## **Property Details**

This spacious two bed is split over various levels to add to the light and airy feel throughout. As you enter the property and head up the initial staircase you are met by a large double bedroom, separate reception room, kitchen and a modern bathroom. Stairs then lead up to a second bedroom, which is flooded with natural light through skylights. The bedrooms are of similar size, and larger than average. Bonham Road is a pretty Victorian terraced street only a short stroll to Brockwell Park and Brixton station.