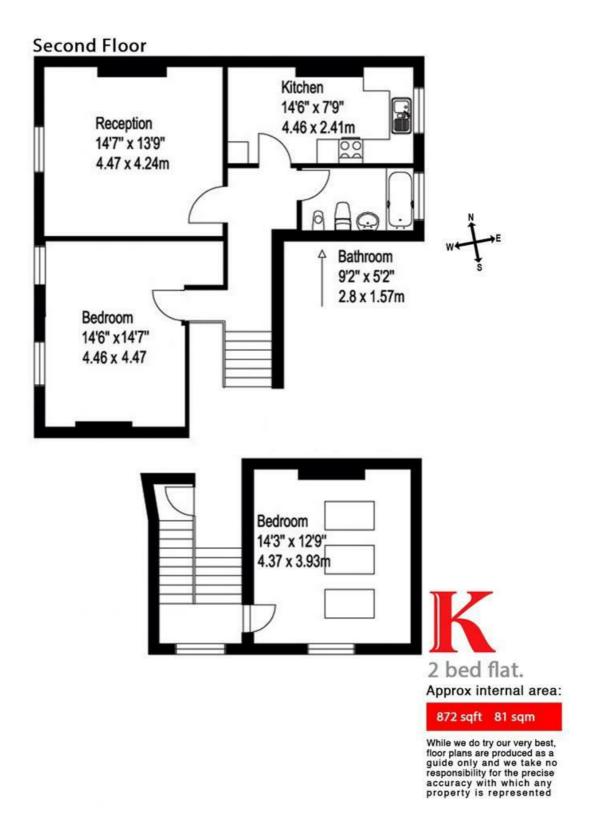

## **Property Details**

This spacious two bed is split over various levels to add to the light and airy feel throughout. As you enter the property and head up the initial staircase you are met by a large double bedroom, separate reception room, kitchen and a modern bathroom. Stairs then lead up to a second bedroom, which is flooded with natural light through skylights. The bedrooms are of similar size, and larger than average. Bonham Road is a pretty Victorian terraced street only a short stroll to Brockwell Park and Brixton station.