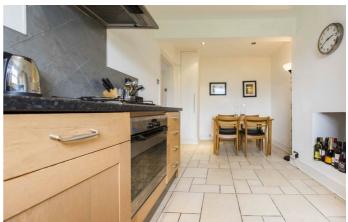

## **Property Details**

This spacious two bed is split over various levels to add to the light and airy feel throughout. As you enter the property and head up the initial staircase you are met by a large double bedroom, separate reception room, kitchen and a modern bathroom. Stairs then lead up to a second bedroom, which is flooded with natural light through skylights. The bedrooms are of similar size, and larger than average. Bonham Road is a pretty Victorian terraced street only a short stroll to Brockwell Park and Brixton station.