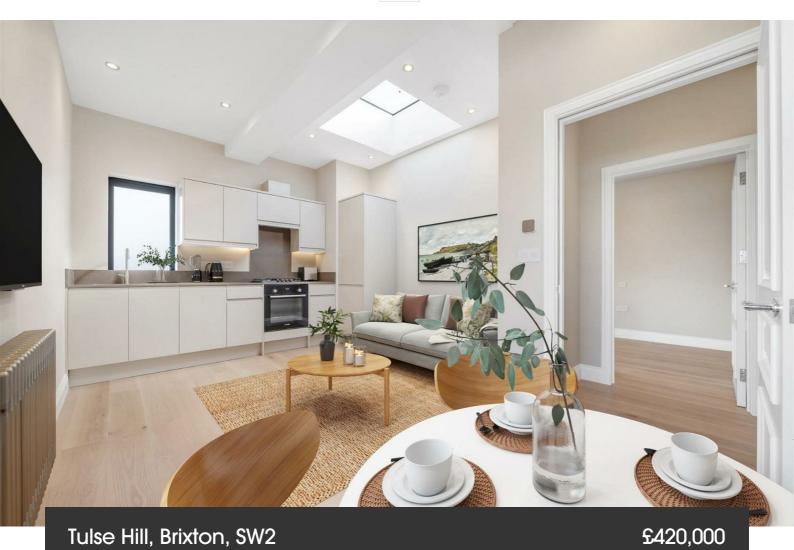

**Property Details** 

1 bedroom flat - purpose built for sale

An elegant one double bedroom apartment set back from the street with a private terrace boasting views of The Shard and London city Skyline. This impressive new home forms part of a gated development designed with attention to detail. This stylish fourth floor apartment has a bright and airy feel, with additional privacy due to the elevated position. The open-plan reception is a fantastic entertaining space with high ceilings enhancing the cavernous feel. Down lighting and timber floors in warming shades create a welcoming ambience. A sleek kitchen integrates appliances and generous storage, topped with work surfaces with worktop lighting setting an evening mood. A large pane glass door leads out to the large terrace, this low-maintenance spot is sheltered by glass balustrades, with lighting and sockets, ideal for year-round use. The bedroom is a spacious double, with a calming yet airy ambience and picture-frame window. The bathroom has a large shower set against elegant neutral tiling, complemented by a chic vanity unit and an illuminated mirror. The home benefits from video entry phone, high energy efficiency and ten-year build warranty.

## **Features**

- One double bedroom
- Private terrace with city views

Leasehold

- Bright and airy atmosphere throughout
- New, exclusive gated development
- Supermarket, restaurants and cafes on the doorstep
- Central Brixton and Herne Hill both a ten-minute stroll
- Brockwell Park a four-minute walk
- 10 year build warranty
- Chain-free

## Tulse Hill, Brixton, SW2