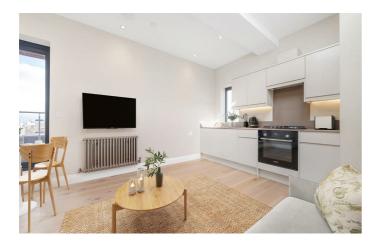

**Property Details** 

1 bedroom flat - purpose built for sale

An elegant one double bedroom apartment set back from the street with a private terrace boasting views of The Shard and London city Skyline. This impressive new home forms part of a gated development designed with attention to detail. This stylish fourth floor apartment has a bright and airy feel, with additional privacy due to the elevated position. The open-plan reception is a fantastic entertaining space with high ceilings enhancing the cavernous feel. Down lighting and timber floors in warming shades create a welcoming ambience. A sleek kitchen integrates appliances and generous storage, topped with work surfaces with worktop lighting setting an evening mood. A large pane glass door leads out to the large terrace, this low-maintenance spot is sheltered by glass balustrades, with lighting and sockets, ideal for year-round use. The bedroom is a spacious double, with a calming yet airy ambience and picture-frame window. The bathroom has a large shower set against elegant neutral tiling, complemented by a chic vanity unit and an illuminated mirror. The home benefits from video entry phone, high energy efficiency and ten-year build warranty.

## **Features**

- One double bedroom
- Private terrace with city views

Leasehold

- Bright and airy atmosphere throughout
- New, exclusive gated development
- Supermarket, restaurants and cafes on the doorstep
- Central Brixton and Herne Hill both a ten-minute stroll
- Brockwell Park a four-minute walk
- 10 year build warranty
- Chain-free