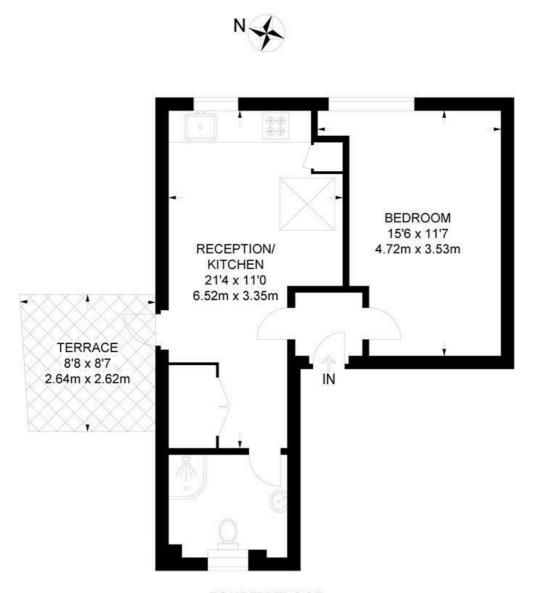

## Tulse Hill, SW2 1 Bedroom Flat

APPROXIMATE GROSS INTERNAL AREA: 422 SQ FT / 39.2 SQ M

While we try our very best, floor plans are produced as a guide only and we take no responsibility for the precise accuracy with which any property is represented.