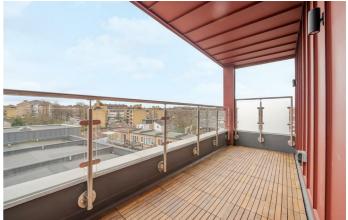

## **Property Details**

A fantastic one double bedroom apartment set back from the street with a private South-facing terrace. This impressive new home forms part of a gated development designed with attention to detail. This sizeable fourth floor apartment has a bright and airy feel, with additional privacy due to the elevated position. The expansive open-plan reception is a fantastic entertaining space with high ceilings enhancing the cavernous feel. Down lighting and timber floors in warming shades create a welcoming ambience. A sleek kitchen integrates appliances and generous storage, topped with work surfaces with worktop lighting setting an evening mood. A large pane glass door leads out to the large South-facing terrace, this low-maintenance spot is sheltered by glass balustrades, with lighting and sockets, ideal for year-round use. The bedroom is a spacious double, with a calming yet airy ambience and plush carpets. The bathroom has a bathtub with overhead shower set below a picture-frame window, with beautiful marbled tiling. The home benefits from large hallway cupboards, video entry phone, high energy efficiency and ten-year build warranty. Property has been virtually staged with furnishings.

### **Features**

- One double bedroom
- Private South-facing terrace
- Bright and airy atmosphere throughout
- New, exclusive gated development
- Over 625 square feet
- Supermarket, restaurants and cafes on the doorstep
- Central Brixton and Herne Hill both a ten-minute stroll
- Brockwell Park a four-minute walk
- 10 year build warranty
- · Chain-free