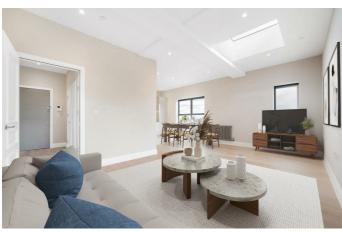

## **Property Details**

A fantastic one double bedroom apartment set back from the street with a private South-facing terrace. This impressive new home forms part of a gated development designed with attention to detail. This sizeable fourth floor apartment has a bright and airy feel, with additional privacy due to the elevated position. The expansive open-plan reception is a fantastic entertaining space with high ceilings enhancing the cavernous feel. Down lighting and timber floors in warming shades create a welcoming ambience. A sleek kitchen integrates appliances and generous storage, topped with work surfaces with worktop lighting setting an evening mood. A large pane glass door leads out to the large South-facing terrace, this low-maintenance spot is sheltered by glass balustrades, with lighting and sockets, ideal for year-round use. The bedroom is a spacious double, with a calming yet airy ambience and plush carpets. The bathroom has a bathtub with overhead shower set below a picture-frame window, with beautiful marbled tiling. The home benefits from large hallway cupboards, video entry phone, high energy efficiency and ten-year build warranty. Property has been virtually staged with furnishings.