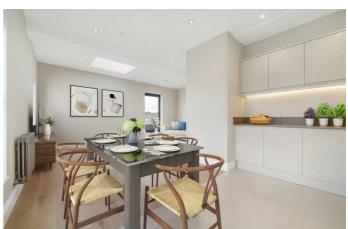

## **Property Details**

A fantastic one double bedroom apartment set back from the street with a private South-facing terrace. This impressive new home forms part of a gated development designed with attention to detail. This sizeable fourth floor apartment has a bright and airy feel, with additional privacy due to the elevated position. The expansive open-plan reception is a fantastic entertaining space with high ceilings enhancing the cavernous feel. Down lighting and timber floors in warming shades create a welcoming ambience. A sleek kitchen integrates appliances and generous storage, topped with work surfaces with worktop lighting setting an evening mood. A large pane glass door leads out to the large South-facing terrace, this low-maintenance spot is sheltered by glass balustrades, with lighting and sockets, ideal for year-round use. The bedroom is a spacious double, with a calming yet airy ambience and plush carpets. The bathroom has a bathtub with overhead shower set below a picture-frame window, with beautiful marbled tiling. The home benefits from large hallway cupboards, video entry phone, high energy efficiency and ten-year build warranty. Property has been virtually staged with furnishings.