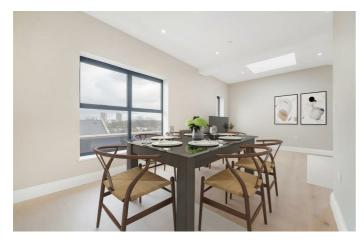

## **Property Details**

A fantastic one double bedroom apartment set back from the street with a private South-facing terrace. This impressive new home forms part of a gated development designed with attention to detail. This sizeable fourth floor apartment has a bright and airy feel, with additional privacy due to the elevated position. The expansive open-plan reception is a fantastic entertaining space with high ceilings enhancing the cavernous feel. Down lighting and timber floors in warming shades create a welcoming ambience. A sleek kitchen integrates appliances and generous storage, topped with work surfaces with worktop lighting setting an evening mood. A large pane glass door leads out to the large South-facing terrace, this low-maintenance spot is sheltered by glass balustrades, with lighting and sockets, ideal for year-round use. The bedroom is a spacious double, with a calming yet airy ambience and plush carpets. The bathroom has a bathtub with overhead shower set below a picture-frame window, with beautiful marbled tiling. The home benefits from large hallway cupboards, video entry phone, high energy efficiency and ten-year build warranty. Property has been virtually staged with furnishings.