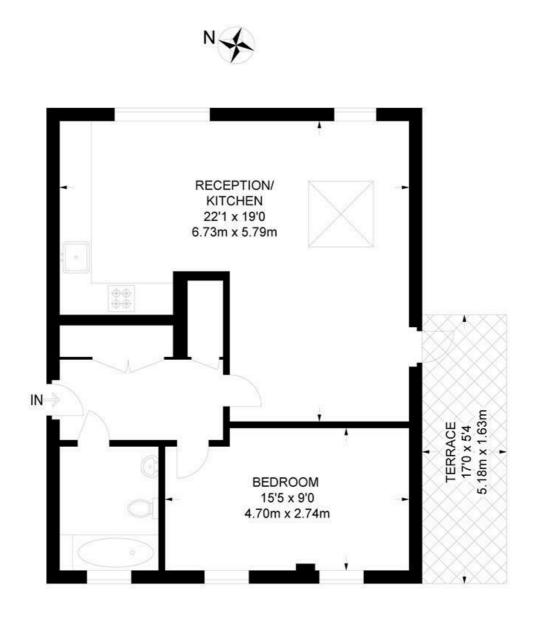

## Tulse Hill, SW2 1 Bedroom Flat

APPROXIMATE GROSS INTERNAL AREA: 628 SQ FT / 58 SQ M

#### **FOURTH FLOOR**

While we try our very best, floor plans are produced as a guide only and we take no responsibility for the precise accuracy with which any property is represented.