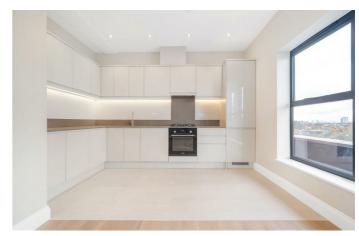

## **Property Details**

A fantastic one double bedroom apartment set back from the street with a private South-facing terrace. This impressive new home forms part of a gated development designed with attention to detail. This sizeable fourth floor apartment has a bright and airy feel, with additional privacy due to the elevated position. The expansive open-plan reception is a fantastic entertaining space with high ceilings enhancing the cavernous feel. Down lighting and timber floors in warming shades create a welcoming ambience. A sleek kitchen integrates appliances and generous storage, topped with work surfaces with worktop lighting setting an evening mood. A large pane glass door leads out to the large South-facing terrace, this low-maintenance spot is sheltered by glass balustrades, with lighting and sockets, ideal for year-round use. The bedroom is a spacious double, with a calming yet airy ambience and plush carpets. The bathroom has a bathtub with overhead shower set below a picture-frame window, with beautiful marbled tiling. The home benefits from large hallway cupboards, video entry phone, high energy efficiency and ten-year build warranty. Property has been virtually staged with furnishings.