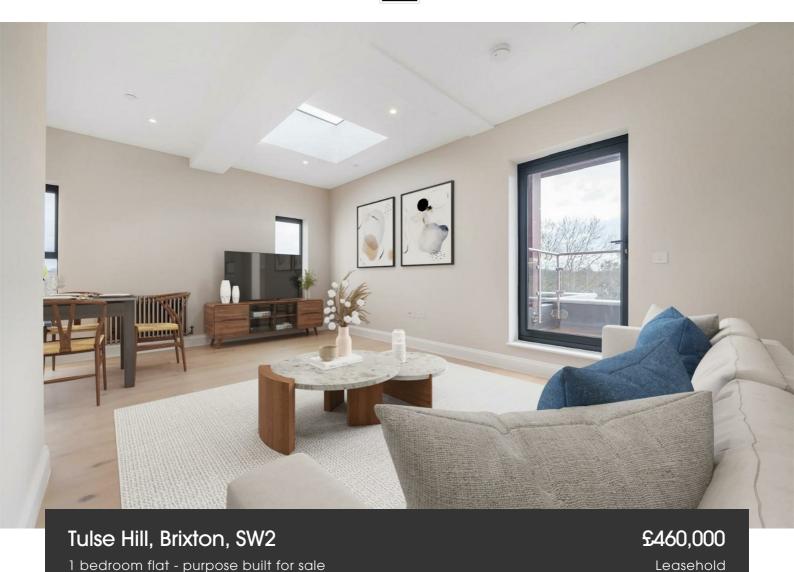

## **Property Details**

A fantastic one double bedroom apartment set back from the street with a private South-facing terrace. This impressive new home forms part of a gated development designed with attention to detail. This sizeable fourth floor apartment has a bright and airy feel, with additional privacy due to the elevated position. The expansive open-plan reception is a fantastic entertaining space with high ceilings enhancing the cavernous feel. Down lighting and timber floors in warming shades create a welcoming ambience. A sleek kitchen integrates appliances and generous storage, topped with work surfaces with worktop lighting setting an evening mood. A large pane glass door leads out to the large South-facing terrace, this low-maintenance spot is sheltered by glass balustrades, with lighting and sockets, ideal for year-round use. The bedroom is a spacious double, with a calming yet airy ambience and plush carpets. The bathroom has a bathtub with overhead shower set below a picture-frame window, with beautiful marbled tiling. The home benefits from large hallway cupboards, video entry phone, high energy efficiency and ten-year build warranty. Property has been virtually staged with furnishings.

### **Features**

- One double bedroom
- Private South-facing terrace
- Bright and airy atmosphere throughout
- New, exclusive gated development
- Over 625 square feet
- Supermarket, restaurants and cafes on the doorstep
- Central Brixton and Herne Hill both a ten-minute stroll
- Brockwell Park a four-minute walk
- 10 year build warranty
- · Chain-free

#### Tulse Hill, Brixton, SW2