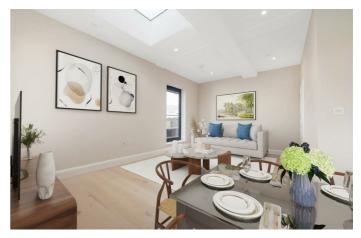

## **Property Details**

A fantastic one double bedroom apartment set back from the street with a private South-facing terrace. This impressive new home forms part of a gated development designed with attention to detail. This sizeable fourth floor apartment has a bright and airy feel, with additional privacy due to the elevated position. The expansive open-plan reception is a fantastic entertaining space with high ceilings enhancing the cavernous feel. Down lighting and timber floors in warming shades create a welcoming ambience. A sleek kitchen integrates appliances and generous storage, topped with work surfaces with worktop lighting setting an evening mood. A large pane glass door leads out to the large South-facing terrace, this low-maintenance spot is sheltered by glass balustrades, with lighting and sockets, ideal for year-round use. The bedroom is a spacious double, with a calming yet airy ambience and plush carpets. The bathroom has a bathtub with overhead shower set below a picture-frame window, with beautiful marbled tiling. The home benefits from large hallway cupboards, video entry phone, high energy efficiency and ten-year build warranty. Property has been virtually staged with furnishings.