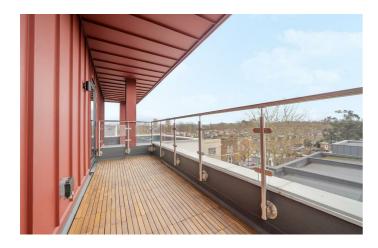

## **Property Details**

A fantastic one double bedroom apartment set back from the street with a private South-facing terrace. This impressive new home forms part of a gated development designed with attention to detail. This sizeable fourth floor apartment has a bright and airy feel, with additional privacy due to the elevated position. The expansive open-plan reception is a fantastic entertaining space with high ceilings enhancing the cavernous feel. Down lighting and timber floors in warming shades create a welcoming ambience. A sleek kitchen integrates appliances and generous storage, topped with work surfaces with worktop lighting setting an evening mood. A large pane glass door leads out to the large South-facing terrace, this low-maintenance spot is sheltered by glass balustrades, with lighting and sockets, ideal for year-round use. The bedroom is a spacious double, with a calming yet airy ambience and plush carpets. The bathroom has a bathtub with overhead shower set below a picture-frame window, with beautiful marbled tiling. The home benefits from large hallway cupboards, video entry phone, high energy efficiency and ten-year build warranty. Property has been virtually staged with furnishings.

### **Features**

- One double bedroom
- Private South-facing terrace
- Bright and airy atmosphere throughout
- New, exclusive gated development
- Over 625 square feet
- Supermarket, restaurants and cafes on the doorstep
- Central Brixton and Herne Hill both a ten-minute stroll
- Brockwell Park a four-minute walk
- 10 year build warranty
- · Chain-free