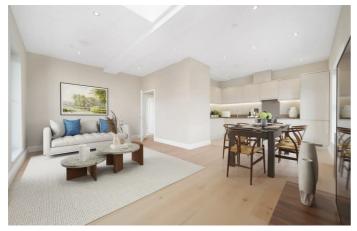

## **Property Details**

A fantastic one double bedroom apartment set back from the street with a private South-facing terrace. This impressive new home forms part of a gated development designed with attention to detail. This sizeable fourth floor apartment has a bright and airy feel, with additional privacy due to the elevated position. The expansive open-plan reception is a fantastic entertaining space with high ceilings enhancing the cavernous feel. Down lighting and timber floors in warming shades create a welcoming ambience. A sleek kitchen integrates appliances and generous storage, topped with work surfaces with worktop lighting setting an evening mood. A large pane glass door leads out to the large South-facing terrace, this low-maintenance spot is sheltered by glass balustrades, with lighting and sockets, ideal for year-round use. The bedroom is a spacious double, with a calming yet airy ambience and plush carpets. The bathroom has a bathtub with overhead shower set below a picture-frame window, with beautiful marbled tiling. The home benefits from large hallway cupboards, video entry phone, high energy efficiency and ten-year build warranty. Property has been virtually staged with furnishings.

### **Features**

- One double bedroom
- Private South-facing terrace
- Bright and airy atmosphere throughout
- New, exclusive gated development
- Over 625 square feet
- Supermarket, restaurants and cafes on the doorstep
- Central Brixton and Herne Hill both a ten-minute stroll
- Brockwell Park a four-minute walk
- 10 year build warranty
- · Chain-free