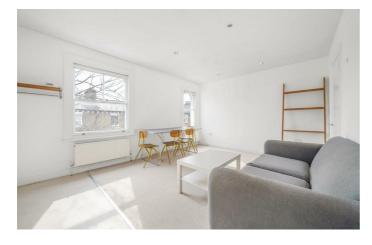

#### **Property Details**

A bright and airy one bedroom split-level flat within a Victorian conversion on a desirable residential street in Brixton, also within walking distance of Clapham and Stockwell. Positioned on the top floor, the property enjoys an elevated sense of privacy and abundant natural light, offering a welcoming home with plenty of potential to personalise. Neutrally decorated throughout, the apartment provides a blank canvas. The charming reception room features elegant arched sash windows, framing leafy views and flooding the space with light. The open-plan layout includes a contemporary kitchen with sleek cabinetry, ample storage, and integrated appliances, making it both practical and sociable. Set peacefully at the rear, the well-proportioned bedroom overlooks nearby gardens and benefits from generous wardrobe space. Enhancing the feeling of space, the split-level design places the bathroom conveniently on the floor below, accessed via a charming staircase. Spacious and neutrally presented, the bathroom includes a bathtub with an overhead shower and a picturesque window view. A fantastic opportunity to create a personalised home in a prime location.