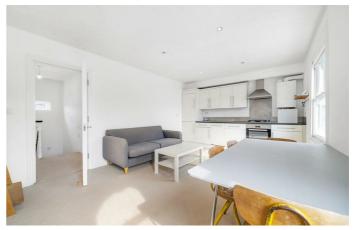

#### **Property Details**

A bright and airy one bedroom split-level flat within a Victorian conversion on a desirable residential street in Brixton, also within walking distance of Clapham and Stockwell. Positioned on the top floor, the property enjoys an elevated sense of privacy and abundant natural light, offering a welcoming home with plenty of potential to personalise. Neutrally decorated throughout, the apartment provides a blank canvas. The charming reception room features elegant arched sash windows, framing leafy views and flooding the space with light. The open-plan layout includes a contemporary kitchen with sleek cabinetry, ample storage, and integrated appliances, making it both practical and sociable. Set peacefully at the rear, the well-proportioned bedroom overlooks nearby gardens and benefits from generous wardrobe space. Enhancing the feeling of space, the split-level design places the bathroom conveniently on the floor below, accessed via a charming staircase. Spacious and neutrally presented, the bathroom includes a bathtub with an overhead shower and a picturesque window view. A fantastic opportunity to create a personalised home in a prime location.