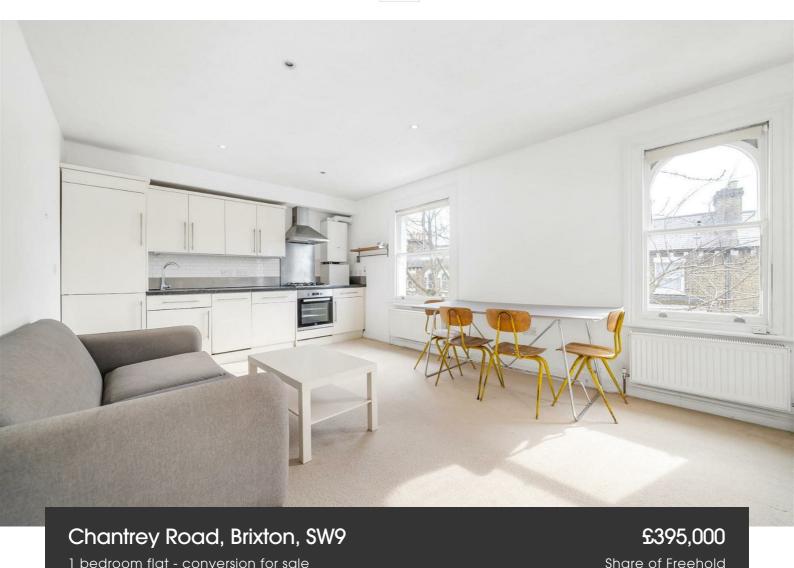

#### **Property Details**

A bright and airy one bedroom split-level flat within a Victorian conversion on a desirable residential street in Brixton, also within walking distance of Clapham and Stockwell. Positioned on the top floor, the property enjoys an elevated sense of privacy and abundant natural light, offering a welcoming home with plenty of potential to personalise. Neutrally decorated throughout, the apartment provides a blank canvas. The charming reception room features elegant arched sash windows, framing leafy views and flooding the space with light. The open-plan layout includes a contemporary kitchen with sleek cabinetry, ample storage, and integrated appliances, making it both practical and sociable. Set peacefully at the rear, the well-proportioned bedroom overlooks nearby gardens and benefits from generous wardrobe space. Enhancing the feeling of space, the split-level design places the bathroom conveniently on the floor below, accessed via a charming staircase. Spacious and neutrally presented, the bathroom includes a bathtub with an overhead shower and a picturesque window view. A fantastic opportunity to create a personalised home in a prime location.