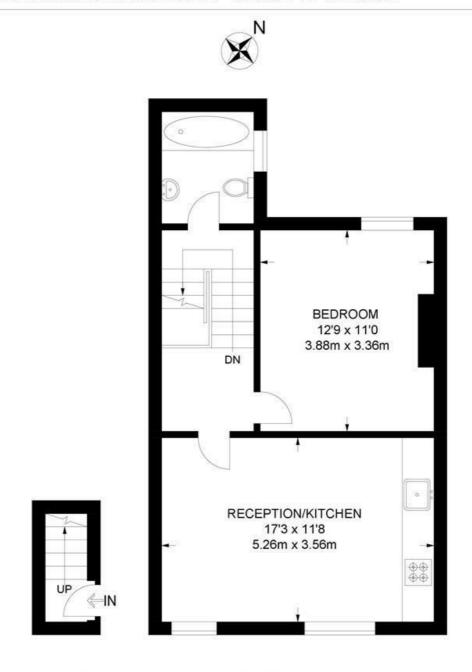

#### 1 Bedroom Flat

APPROXIMATE GROSS INTERNAL AREA: 493 SQ FT / 45.8 SQ M

FIRST FLOOR

SECOND FLOOR

While we try our very best, floor plans are produced as a guide only and we take no responsibility for the precise accuracy with which any property is represented.