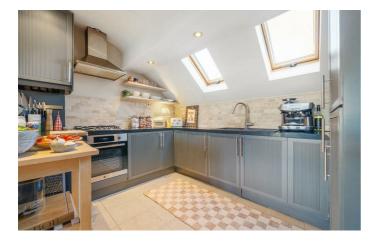

## **Property Details**

A fantastic two double bedroom, two bathroom flat with two Juliet balconies in a double-fronted Victorian on a neighbourly street. Recently redecorated throughout with luxurious finishes and new bathrooms. Natural light is a re-occurring theme in this beautiful top floor home, with two almost entire walls of glass and multiple skylights. A lovely entrance stairwell adds to the appeal, winding around to provide a landing space. The open-plan reception is sure to wow guests, with bi-fold doors opening up to outside with a Juliet balcony. This fantastic entertaining space has a generous lounge, space to dine as well as wrap-around kitchen elevating the sociable vibe. Fluted wooden cabinetry is topped with substantial black worktops, a stylish combination offering ample storage space and plenty of surface. There is also substantial hidden eaves to store larger items. Across the inviting hallway, both bedrooms are nestled away from the sociable space, each with fitted wardrobes. The principal is particularly impressive with a charming en-suite and further bi-fold doors, perfect for enjoying a morning coffee or a stargazing nightcap. The main bathroom is conveniently set in the centre of the home, with a bathtub and a large skylight.