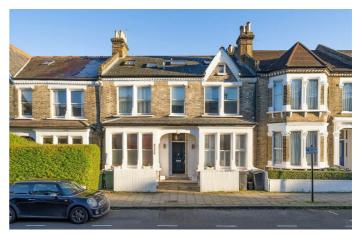

# Leander Road, Brixton, SW2

2 bedroom flat - conversion for sale

## **Property Details**

A fantastic two double bedroom, two bathroom flat with two Juliet balconies in a double-fronted Victorian on a neighbourly street. Recently redecorated throughout with luxurious finishes and new bathrooms. Natural light is a re-occurring theme in this beautiful top floor home, with two almost entire walls of glass and multiple skylights. A lovely entrance stairwell adds to the appeal, winding around to provide a landing space. The open-plan reception is sure to wow guests, with bi-fold doors opening up to outside with a Juliet balcony. This fantastic entertaining space has a generous lounge, space to dine as well as wrap-around kitchen elevating the sociable vibe. Fluted wooden cabinetry is topped with substantial black worktops, a stylish combination offering ample storage space and plenty of surface. There is also substantial hidden eaves to store larger items. Across the inviting hallway, both bedrooms are nestled away from the sociable space, each with fitted wardrobes. The principal is particularly impressive with a charming en-suite and further bi-fold doors, perfect for enjoying a morning coffee or a stargazing nightcap. The main bathroom is conveniently set in the centre of the home, with a bathtub and a large skylight.