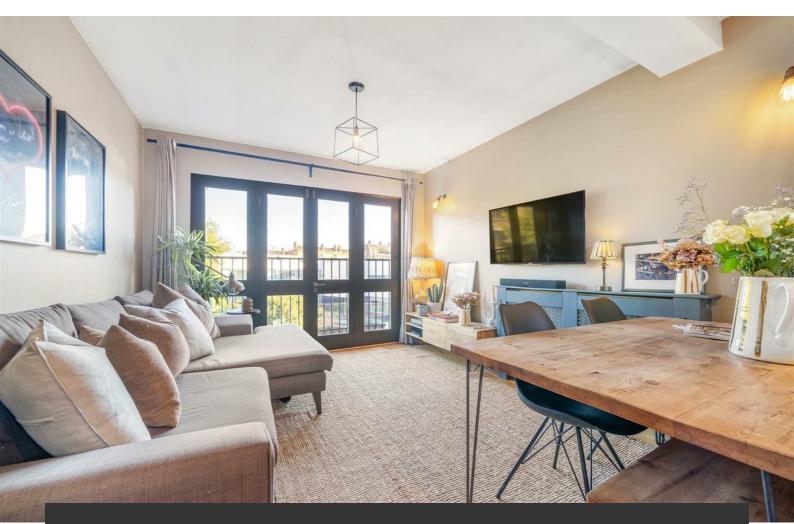

## **Property Details**

A fantastic two double bedroom, two bathroom flat with two Juliet balconies in a double-fronted Victorian on a neighbourly street. Recently redecorated throughout with luxurious finishes and new bathrooms. Natural light is a re-occurring theme in this beautiful top floor home, with two almost entire walls of glass and multiple skylights. A lovely entrance stairwell adds to the appeal, winding around to provide a landing space. The open-plan reception is sure to wow guests, with bi-fold doors opening up to outside with a Juliet balcony. This fantastic entertaining space has a generous lounge, space to dine as well as wrap-around kitchen elevating the sociable vibe. Fluted wooden cabinetry is topped with substantial black worktops, a stylish combination offering ample storage space and plenty of surface. There is also substantial hidden eaves to store larger items. Across the inviting hallway, both bedrooms are nestled away from the sociable space, each with fitted wardrobes. The principal is particularly impressive with a charming en-suite and further bi-fold doors, perfect for enjoying a morning coffee or a stargazing nightcap. The main bathroom is conveniently set in the centre of the home, with a bathtub and a large skylight.

## Features

- Two double bedrooms
- Two bathrooms
- Two Juliet balconies
- Double fronted Victorian conversion
- Sought-after road with annual party
- Large supermarket in five minutes
- Brockwell Park a five-minute walk
- Herne Hill a ten-minute stroll
  through the park
- Brixton a fourteen-minute walk
- Chain-free