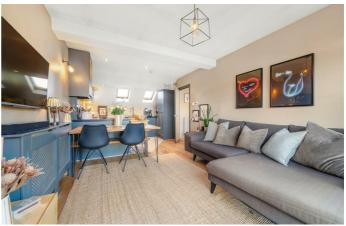

## **Property Details**

A fantastic two double bedroom, two bathroom flat with two Juliet balconies in a double-fronted Victorian on a neighbourly street. Recently redecorated throughout with luxurious finishes and new bathrooms. Natural light is a re-occurring theme in this beautiful top floor home, with two almost entire walls of glass and multiple skylights. A lovely entrance stairwell adds to the appeal, winding around to provide a landing space. The open-plan reception is sure to wow guests, with bi-fold doors opening up to outside with a Juliet balcony. This fantastic entertaining space has a generous lounge, space to dine as well as wrap-around kitchen elevating the sociable vibe. Fluted wooden cabinetry is topped with substantial black worktops, a stylish combination offering ample storage space and plenty of surface. There is also substantial hidden eaves to store larger items. Across the inviting hallway, both bedrooms are nestled away from the sociable space, each with fitted wardrobes. The principal is particularly impressive with a charming en-suite and further bi-fold doors, perfect for enjoying a morning coffee or a stargazing nightcap. The main bathroom is conveniently set in the centre of the home, with a bathtub and a large skylight.