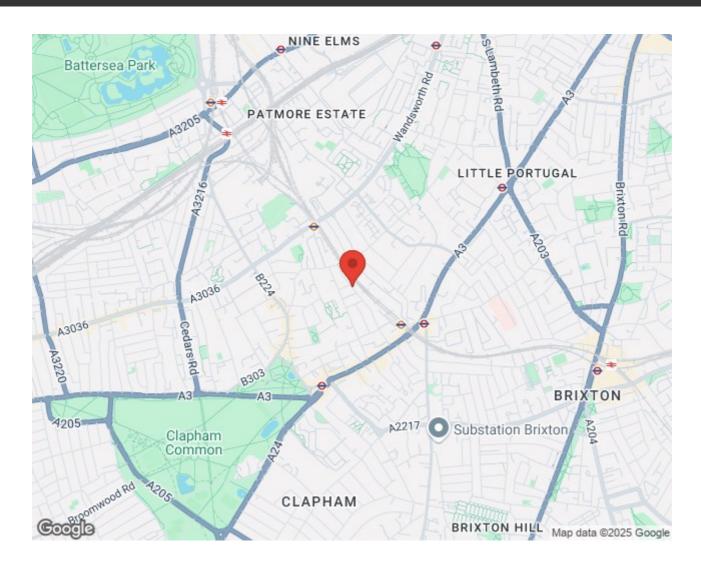

### **Property Details**

A spacious two double bedroom flat located in Clapham. This flat offers large open plan living area which opens onto a stylish kitchen the flat also has and two large double bedrooms, The flat is flooded with light from large panel windows. And to finish a modern bathroom. The property is a short walk from Clapham Common, Clapham High Street, Clapham Old town and all the area offers. Also has four stations within 8 minutes including Clapham Common, Clapham North, Clapham High Street and Wandsworth Road station.