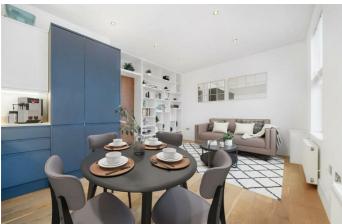

# **Property Details**

A fantastic two bedroom apartment with a private terrace and a beautiful Victorian façade, midway between Brixton and Herne Hill. Nestled behind two contemporary windows, the open plan reception is an elegant and inviting room, featuring comfortable proportions in which to lounge, dine and cook. Modern lighting and engineered wood flooring add to the pleasant ambience, with a full-length bookcase spanning the lounge for added charm and practicality. Fully integrated, the kitchen sweeps around two walls to create a functional space with generous storage and worktops. Finished with well-considered touches such as worktop lighting, pantry drawer and an instant hot water tap. Adjacent, the bathroom has a bathtub plus overhead shower integrated storage and a heated towel rail. Set to the rear of the home are both bedrooms with soothingly neutral presentation and cosy carpets. One of the bedrooms has fitted wardrobes and enjoys a French door out to the private terrace, suited to relaxing weekend mornings enjoying a coffee on the terrace or a glass of your favourite tipple under the stars. \*Property has been virtually staged\*