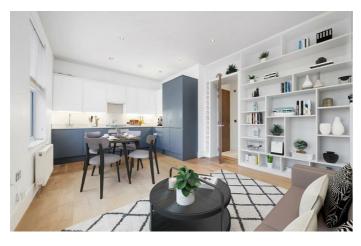

# **Property Details**

A fantastic two bedroom apartment with a private terrace and a beautiful Victorian façade, midway between Brixton and Herne Hill. Nestled behind two contemporary windows, the open plan reception is an elegant and inviting room, featuring comfortable proportions in which to lounge, dine and cook. Modern lighting and engineered wood flooring add to the pleasant ambience, with a full-length bookcase spanning the lounge for added charm and practicality. Fully integrated, the kitchen sweeps around two walls to create a functional space with generous storage and worktops. Finished with well-considered touches such as worktop lighting, pantry drawer and an instant hot water tap. Adjacent, the bathroom has a bathtub plus overhead shower integrated storage and a heated towel rail. Set to the rear of the home are both bedrooms with soothingly neutral presentation and cosy carpets. One of the bedrooms has fitted wardrobes and enjoys a French door out to the private terrace, suited to relaxing weekend mornings enjoying a coffee on the terrace or a glass of your favourite tipple under the stars. \*Property has been virtually staged\*