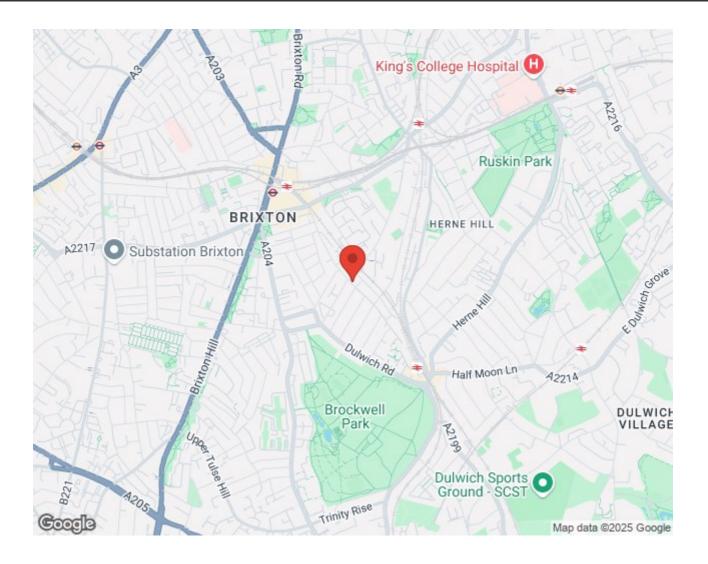

## • Two bedrooms

**Features** 

- Private terrace
- Victorian conversion
- Bright and airy throughout
- Brixton a four-minute walk
- Herne Hill a seven-minute stroll
- Brockwell Park in under five minutes by foot
- Victoria Line and two overground stations
- Chain-free