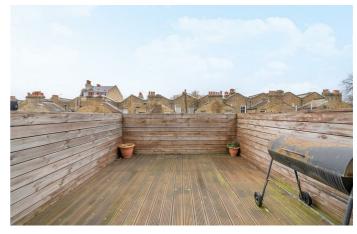

# **Property Details**

A fantastic two bedroom apartment with a private terrace and a beautiful Victorian façade, midway between Brixton and Herne Hill. Nestled behind two contemporary windows, the open plan reception is an elegant and inviting room, featuring comfortable proportions in which to lounge, dine and cook. Modern lighting and engineered wood flooring add to the pleasant ambience, with a full-length bookcase spanning the lounge for added charm and practicality. Fully integrated, the kitchen sweeps around two walls to create a functional space with generous storage and worktops. Finished with well-considered touches such as worktop lighting, pantry drawer and an instant hot water tap. Adjacent, the bathroom has a bathtub plus overhead shower integrated storage and a heated towel rail. Set to the rear of the home are both bedrooms with soothingly neutral presentation and cosy carpets. One of the bedrooms has fitted wardrobes and enjoys a French door out to the private terrace, suited to relaxing weekend mornings enjoying a coffee on the terrace or a glass of your favourite tipple under the stars. \*Property has been virtually staged\*

## • Two bedrooms

**Features** 

- Private terrace
- Victorian conversion
- Bright and airy throughout
- Brixton a four-minute walk
- Herne Hill a seven-minute stroll
- Brockwell Park in under five minutes by foot
- Victoria Line and two overground stations
- Chain-free