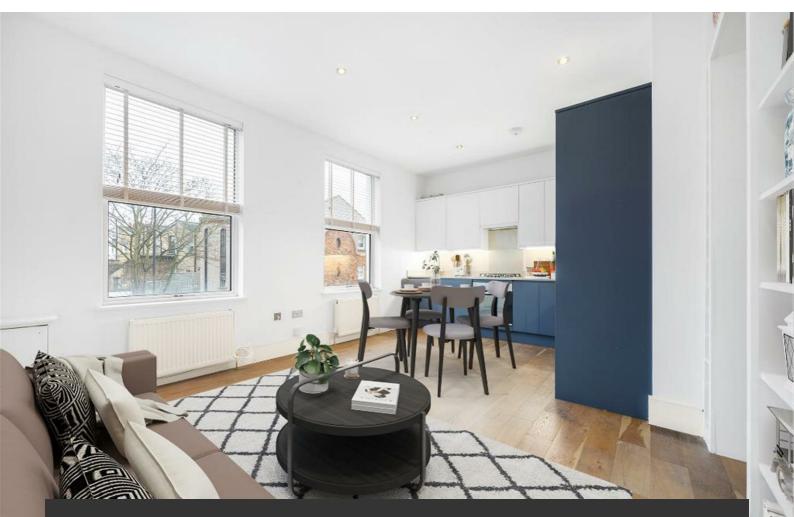

# **Property Details**

A fantastic two bedroom apartment with a private terrace and a beautiful Victorian façade, midway between Brixton and Herne Hill. Nestled behind two contemporary windows, the open plan reception is an elegant and inviting room, featuring comfortable proportions in which to lounge, dine and cook. Modern lighting and engineered wood flooring add to the pleasant ambience, with a full-length bookcase spanning the lounge for added charm and practicality. Fully integrated, the kitchen sweeps around two walls to create a functional space with generous storage and worktops. Finished with well-considered touches such as worktop lighting, pantry drawer and an instant hot water tap. Adjacent, the bathroom has a bathtub plus overhead shower integrated storage and a heated towel rail. Set to the rear of the home are both bedrooms with soothingly neutral presentation and cosy carpets. One of the bedrooms has fitted wardrobes and enjoys a French door out to the private terrace, suited to relaxing weekend mornings enjoying a coffee on the terrace or a glass of your favourite tipple under the stars. \*Property has been virtually staged\*