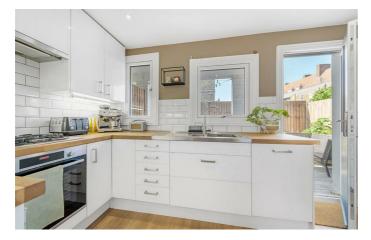

## **Property Details**

An attractive two bedroom Victorian maisonette with a garden on Kingswood Road, a neighbourly street close to the action yet retaining a sense of calm, with a local amenities at the top of the road. Updated by the vendors during their ownership including double glazed sash windows, front and rear doors, the flooring throughout and a combi-boiler, improving the efficiency of this beautiful property which like a home from the moment you walk through the private front door. An inviting reception room is nestled toward the rear of the property offering ample proportions in which to unwind. The contemporary kitchen has generous storage, with wooden worktops wrapping around in an ergonomic layout. A South-West facing sunny spot, the private wrap-around garden is primarily laid to deck with borders for easily maintained greenery. Both bedrooms are spacious doubles of similar proportions, a rarity for period properties and a huge benefit for those seeking the potential to rent out a room. Luxurious and spacious, the bathroom is equipped with both a bathtub and overhead shower.