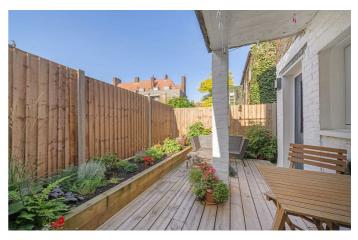

## **Property Details**

An attractive two bedroom Victorian maisonette with a garden on Kingswood Road, a neighbourly street close to the action yet retaining a sense of calm, with a local amenities at the top of the road. Updated by the vendors during their ownership including double glazed sash windows, front and rear doors, the flooring throughout and a combi-boiler, improving the efficiency of this beautiful property which like a home from the moment you walk through the private front door. An inviting reception room is nestled toward the rear of the property offering ample proportions in which to unwind. The contemporary kitchen has generous storage, with wooden worktops wrapping around in an ergonomic layout. A South-West facing sunny spot, the private wrap-around garden is primarily laid to deck with borders for easily maintained greenery. Both bedrooms are spacious doubles of similar proportions, a rarity for period properties and a huge benefit for those seeking the potential to rent out a room. Luxurious and spacious, the bathroom is equipped with both a bathtub and overhead shower.

### **Features**

- Two double bedrooms
- Victorian maisonette
- South-West facing private garden
- 680 square feet of internal space
- Own front door
- Bright and airy throughout
- Quiet residential street
- Access to the Northern and Victoria tube lines
- Walking distance to Brixton and Clapham High Streets
- Share of freehold