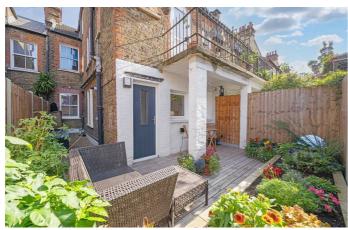

## **Property Details**

An attractive two bedroom Victorian maisonette with a garden on Kingswood Road, a neighbourly street close to the action yet retaining a sense of calm, with a local amenities at the top of the road. Updated by the vendors during their ownership including double glazed sash windows, front and rear doors, the flooring throughout and a combi-boiler, improving the efficiency of this beautiful property which like a home from the moment you walk through the private front door. An inviting reception room is nestled toward the rear of the property offering ample proportions in which to unwind. The contemporary kitchen has generous storage, with wooden worktops wrapping around in an ergonomic layout. A South-West facing sunny spot, the private wrap-around garden is primarily laid to deck with borders for easily maintained greenery. Both bedrooms are spacious doubles of similar proportions, a rarity for period properties and a huge benefit for those seeking the potential to rent out a room. Luxurious and spacious, the bathroom is equipped with both a bathtub and overhead shower.

### **Features**

- Two double bedrooms
- Victorian maisonette
- South-West facing private garden
- 680 square feet of internal space
- Own front door
- Bright and airy throughout
- Quiet residential street
- Access to the Northern and Victoria tube lines
- Walking distance to Brixton and Clapham High Streets
- Share of freehold