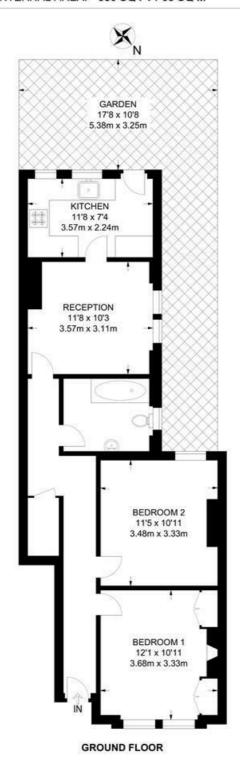

### Kingswood Road, SW2 2 Bedroom Flat

APPROXIMATE GROSS INTERNAL AREA: 680 SQ FT / 63 SQ M

K

While we try our very best, floor plans are produced as a guide only and we take no responsibility for the precise accuracy with which any property is represented.