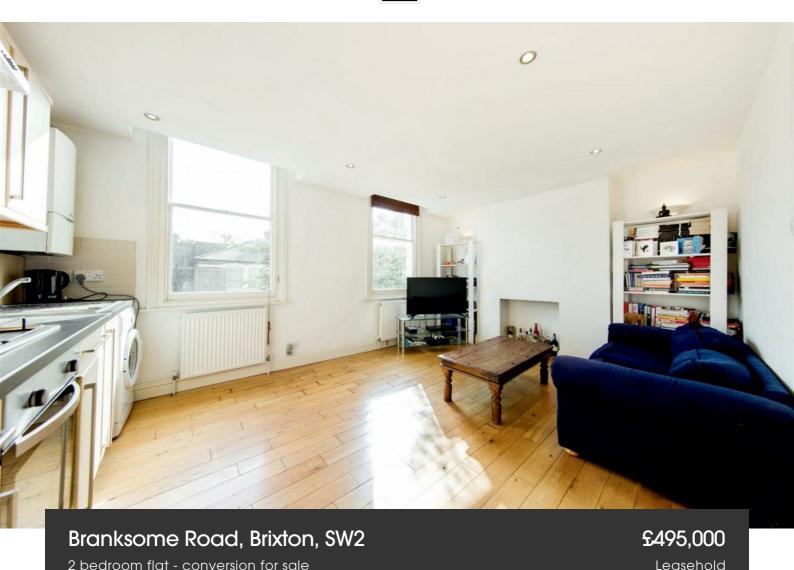

# **Property Details**

A two bedroom apartment with a private roof terrace set within a Victorian terrace property on Branksome Road, an attractive residential street between Clapham and Brixton, with local amenities and eateries on the doorstep. Upon entering, you are greeted with an open-plan reception room offering space to cook, dine and unwind, with modern flooring and large sash windows which flood the room in natural light. Neatly tucked to one side the kitchen runs along one wall, maximising the space whilst not interrupting the flow of light. Neutral décor and modern down lighting make this hub of the home the ideal place to entertain. Both bedrooms are separated from one another whilst also being peacefully nestled away from the street with leafy views over the neighbouring gardens. The principal bedroom is particularly appealing, boasting direct access to a private terrace, which is a wonderful spot for morning coffee or evening relaxation under the stars, after watching the sun set over the rooffops. A blank canvas apartment with the potential to add your own decorative touches.

## Branksome Road, Brixton, SW2

#### Branksome Road, Brixton, SW2