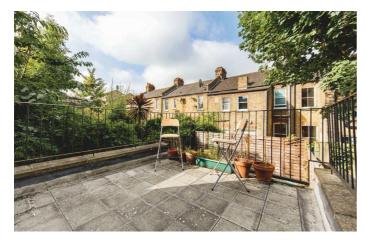

# **Property Details**

A two bedroom apartment with a private roof terrace set within a Victorian terrace property on Branksome Road, an attractive residential street between Clapham and Brixton, with local amenities and eateries on the doorstep. Upon entering, you are greeted with an open-plan reception room offering space to cook, dine and unwind, with modern flooring and large sash windows which flood the room in natural light. Neatly tucked to one side the kitchen runs along one wall, maximising the space whilst not interrupting the flow of light. Neutral décor and modern down lighting make this hub of the home the ideal place to entertain. Both bedrooms are separated from one another whilst also being peacefully nestled away from the street with leafy views over the neighbouring gardens. The principal bedroom is particularly appealing, boasting direct access to a private terrace, which is a wonderful spot for morning coffee or evening relaxation under the stars, after watching the sun set over the rooffops. A blank canvas apartment with the potential to add your own decorative touches.

#### **Features**

- Two double bedrooms
- Private roof terrace
- Victorian Conversion
- Bright and airy
- Local amenities and eateries on the doorstep
- Equidistant between Clapham and Brixton
- Northern and Victoria Lines, Overground and Trains
- Chain-free
- Share of freehold will be granted