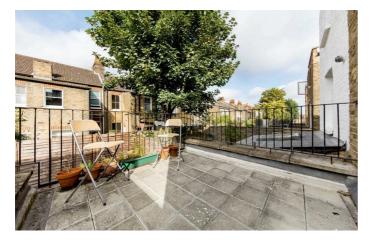

# **Property Details**

A two bedroom apartment with a private roof terrace set within a Victorian terrace property on Branksome Road, an attractive residential street between Clapham and Brixton, with local amenities and eateries on the doorstep. Upon entering, you are greeted with an open-plan reception room offering space to cook, dine and unwind, with modern flooring and large sash windows which flood the room in natural light. Neatly tucked to one side the kitchen runs along one wall, maximising the space whilst not interrupting the flow of light. Neutral décor and modern down lighting make this hub of the home the ideal place to entertain. Both bedrooms are separated from one another whilst also being peacefully nestled away from the street with leafy views over the neighbouring gardens. The principal bedroom is particularly appealing, boasting direct access to a private terrace, which is a wonderful spot for morning coffee or evening relaxation under the stars, after watching the sun set over the rooffops. A blank canvas apartment with the potential to add your own decorative touches.

#### **Features**

- Two double bedrooms
- Private roof terrace
- Victorian Conversion
- Bright and airy
- Local amenities and eateries on the doorstep
- Equidistant between Clapham and Brixton
- Northern and Victoria Lines, Overground and Trains
- Chain-free
- Share of freehold will be granted