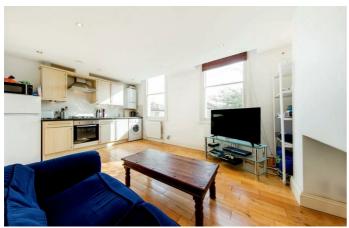

# **Property Details**

A two bedroom apartment with a private roof terrace set within a Victorian terrace property on Branksome Road, an attractive residential street between Clapham and Brixton, with local amenities and eateries on the doorstep. Upon entering, you are greeted with an open-plan reception room offering space to cook, dine and unwind, with modern flooring and large sash windows which flood the room in natural light. Neatly tucked to one side the kitchen runs along one wall, maximising the space whilst not interrupting the flow of light. Neutral décor and modern down lighting make this hub of the home the ideal place to entertain. Both bedrooms are separated from one another whilst also being peacefully nestled away from the street with leafy views over the neighbouring gardens. The principal bedroom is particularly appealing, boasting direct access to a private terrace, which is a wonderful spot for morning coffee or evening relaxation under the stars, after watching the sun set over the rooffops. A blank canvas apartment with the potential to add your own decorative touches.