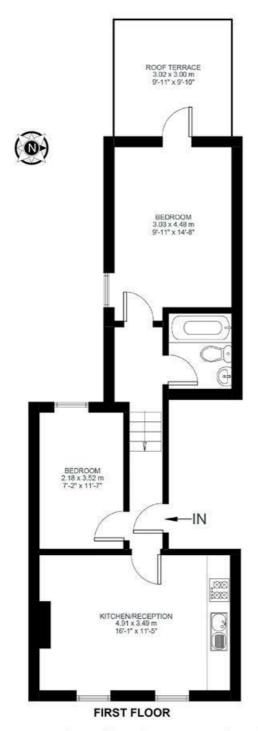

### Branksome Road, SW2 2 Bedroom Flat

APPROXIMATE GROSS INTERNAL AREA: 525 SQ FT / 49 SQ M

While we try our very best, floor plans are produced as a guide only and we take no responsibility for the precise accuracy with which any property is represented.