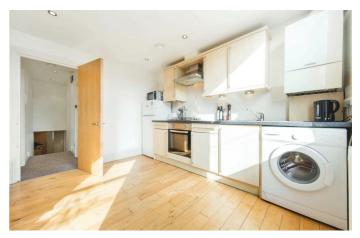

# **Property Details**

A two bedroom apartment with a private roof terrace set within a Victorian terrace property on Branksome Road, an attractive residential street between Clapham and Brixton, with local amenities and eateries on the doorstep. Upon entering, you are greeted with an open-plan reception room offering space to cook, dine and unwind, with modern flooring and large sash windows which flood the room in natural light. Neatly tucked to one side the kitchen runs along one wall, maximising the space whilst not interrupting the flow of light. Neutral décor and modern down lighting make this hub of the home the ideal place to entertain. Both bedrooms are separated from one another whilst also being peacefully nestled away from the street with leafy views over the neighbouring gardens. The principal bedroom is particularly appealing, boasting direct access to a private terrace, which is a wonderful spot for morning coffee or evening relaxation under the stars, after watching the sun set over the rooffops. A blank canvas apartment with the potential to add your own decorative touches.