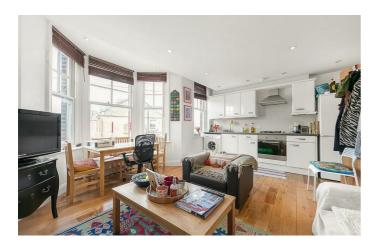

# **Property Details**

2 bedroom flat - conversion for sale

A charming two double bedroom apartment, within a Victorian conversion on the peaceful and residential Endymion Road. There is a parade of local shops and cafes moments away, with Brockwell Park and vibrant Brixton Hill close by, plus the fantastic variety of nightlife on offer in central Brixton. The open-plan reception is an inviting hub with dimensions to lounge, dine and cook. The beautiful bay windows create the perfect home for a dining table while flooding the room with natural light. Neatly tucked to one side the kitchen runs along one wall, maximising the space whilst not interrupting the flow of light. Neutral décor and modern down lighting make this hub of the home the ideal place to entertain. Both bedrooms are separated from one another whilst also being peacefully nestled away from the street with leafy views over the neighbouring gardens. Steps down lead to the bathroom, which is equipped with a bathtub and shower above, perfect for a soak in the tub after a stroll around Brockwell Park. The principal bedroom is particularly appealing, with bay windows allowing the room to feel exceptionally bright and airy.