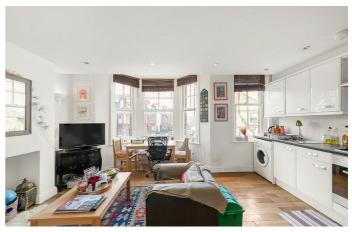

# **Property Details**

2 bedroom flat - conversion for sale

A charming two double bedroom apartment, within a Victorian conversion on the peaceful and residential Endymion Road. There is a parade of local shops and cafes moments away, with Brockwell Park and vibrant Brixton Hill close by, plus the fantastic variety of nightlife on offer in central Brixton. The open-plan reception is an inviting hub with dimensions to lounge, dine and cook. The beautiful bay windows create the perfect home for a dining table while flooding the room with natural light. Neatly tucked to one side the kitchen runs along one wall, maximising the space whilst not interrupting the flow of light. Neutral décor and modern down lighting make this hub of the home the ideal place to entertain. Both bedrooms are separated from one another whilst also being peacefully nestled away from the street with leafy views over the neighbouring gardens. Steps down lead to the bathroom, which is equipped with a bathtub and shower above, perfect for a soak in the tub after a stroll around Brockwell Park. The principal bedroom is particularly appealing, with bay windows allowing the room to feel exceptionally bright and airy.