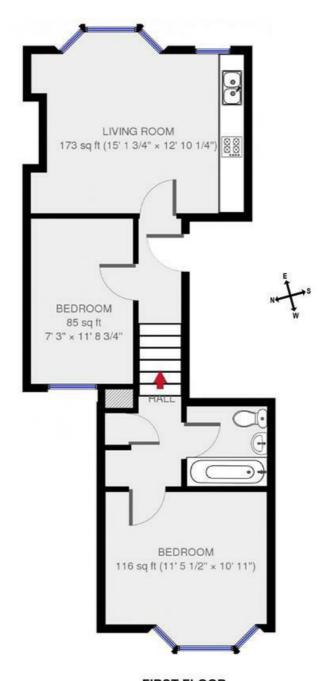

## **Endymion Road, SW2** 2 Bedroom Flat

APPROXIMATE GROSS INTERNAL AREA: 533 SQ FT / 50 SQ M

FIRST FLOOR

While we try our very best, floor plans are produced as a guide only and we take no responsibility for the precise accuracy with which any property is represented.