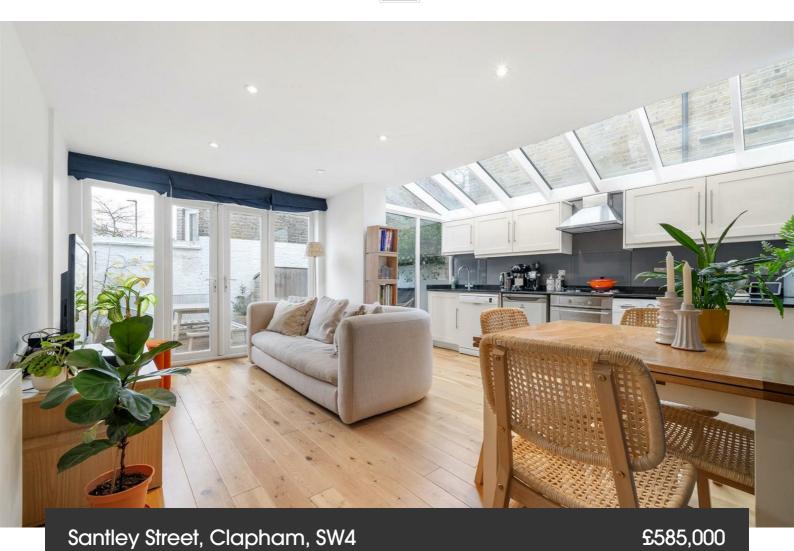

**Property Details** 

2 bedroom flat - conversion for sale

A wonderfully bright two double bedroom flat with a South-facing garden within a Victorian end-of-terrace conversion. The heart of the home is a stunning contemporary open-plan reception with garden views through floor-to ceiling windows. Enjoying a Southerly aspect, this fantastic entertaining space is flooded with natural light through multiple large windows and skylights, complimented by wooden flooring. The kitchen wraps around maximising worktop and storage space, tucked neatly to one side. Double doors open from the comfortable lounge to the garden, allowing a seamless flow. South-facing the garden is a low-maintenance sun-trap, with a side gate and bike shed, ideal for hosting BBQs or soaking up rays. The two comfortable double bedrooms are similar in size with high ceilings, modern lighting and beautiful presentation. One of the bedrooms is set behind a characterful baywindow whilst the other has French doors to a small courtyard. The bathroom is tastefully neutral with useful shelving nooks and a bathtub plus overhead shower. Completing this wonderful home, the cellar provides further storage.

## Santley Street, Clapham, SW4

# Santley Street, Clapham, SW4