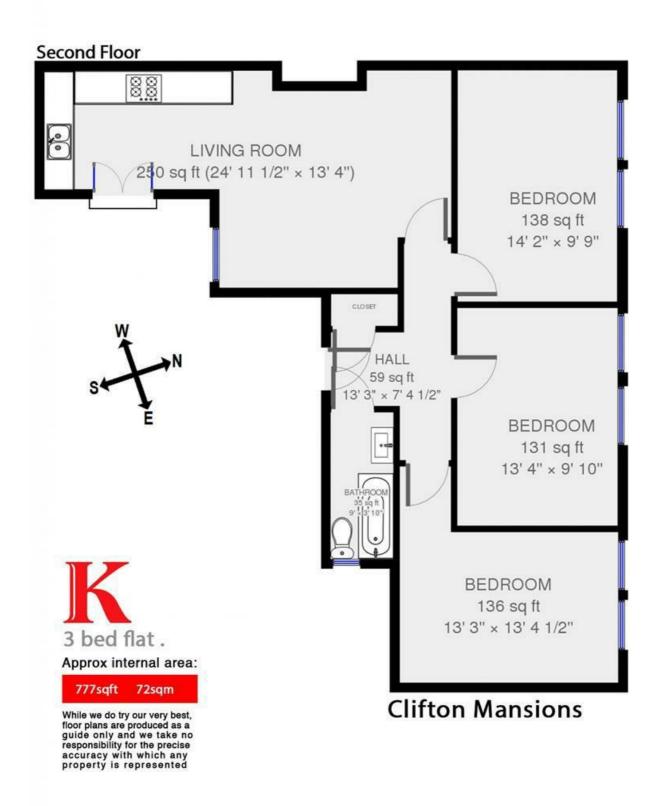

## **Property Details**

A fantastic three double bedroom flat located in a secure mansion block in the heart of Brixton. This flat comprises of three lovely spacious double bedrooms, a beautifully designed open plan kitchen/living area with a stunning feature fireplace with exposed brickwork and a modern sleek family size bathroom. Brixton also has a large choice of pubs, bars and restaurants and the daily food market where you can pick up your fruit and vegetables. You'll be a three minute walk to Brixton underground station giving you access to the first stop on the Victoria line straight into the city.

## **Features**

- Three Bedrooms
- Close to transport links
- Open plan
  kitchen/reception
- Around a 3 minute walk to Brixton Underground
- Bright And Airy Throughout
- Central Location

Council tax band E EPC rating C (72)