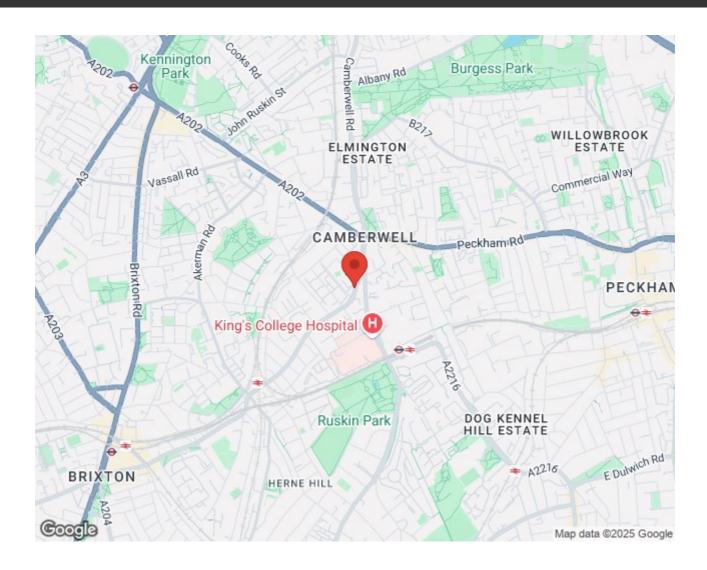

## **Property Details**

A fantastic three double bedroom flat located in a secure mansion block in the heart of Brixton. This flat comprises of three lovely spacious double bedrooms, a beautifully designed open plan kitchen/living area with a stunning feature fireplace with exposed brickwork and a modern sleek family size bathroom. Brixton also has a large choice of pubs, bars and restaurants and the daily food market where you can pick up your fruit and vegetables. You'll be a three minute walk to Brixton underground station giving you access to the first stop on the Victoria line straight into the city.

## Coldharbour Lane, Brixton, SW9