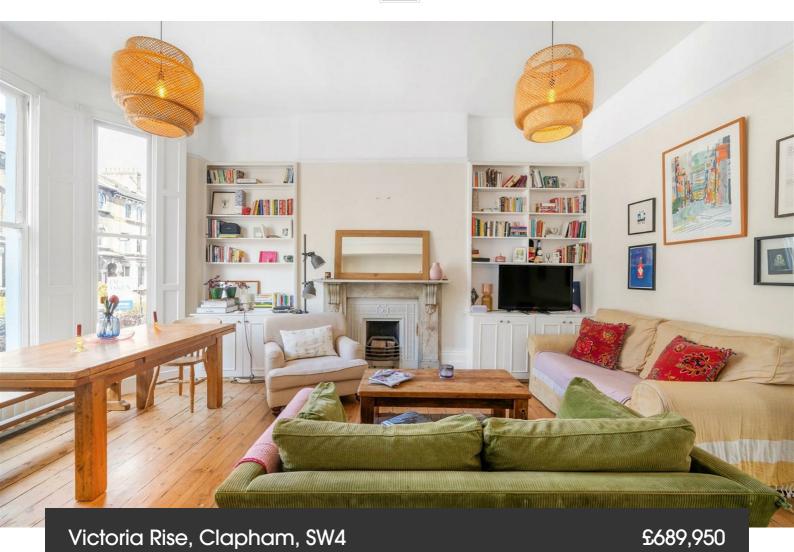

## **Property Details**

2 bedroom flat - conversion for sale

Set within a grand Victorian townhouse, this elegant two bedroom apartment spans the raised ground floor, boasting soaring ceilings, period charm, and an abundance of natural light. The impressive reception room is a showstopper, featuring a stunning bay window with original wooden shutters, flooding the space with light. Wooden flooring, a decorative fireplace, and bespoke shelving create a stylish yet cosy atmosphere, with ample room for dining and entertaining. The semi open-plan kitchen seamlessly adjoins, blending modern and traditional design with shaker-style cabinetry, wooden worktops, metro tiling, and a butler sink. Both double bedrooms are peacefully positioned at the rear, offering tranquil leafy views. The principal bedroom benefits from fitted wardrobes, while both are neutrally decorated with plush carpeting. A sleek bathroom with a walk-in rain shower and quality fittings completes the home. A welcoming hallway with statement wallpaper and smart storage solutions enhances the first impression, ensuring a practical yet stylish entrance to this charming period property. The exterior of the property has also been recently renovated.

#### **Features**

- Two double bedooms
- Victorian conversion
- Boasting grandeur and characterful features
- Bright and airy throughout
- Desirable and enviable location

Share of Freehold

- Clapham Common at the end of the street
- Amenities of Clapham Old Town
- Northern Line and Overground within walking distance
- Share of freehold
- · Chain-free