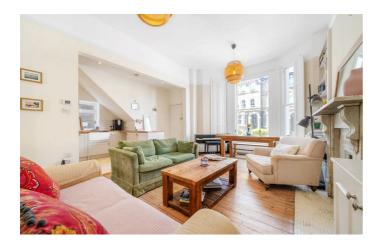

## **Property Details**

2 bedroom flat - conversion for sale

Set within a grand Victorian townhouse, this elegant two bedroom apartment spans the raised ground floor, boasting soaring ceilings, period charm, and an abundance of natural light. The impressive reception room is a showstopper, featuring a stunning bay window with original wooden shutters, flooding the space with light. Wooden flooring, a decorative fireplace, and bespoke shelving create a stylish yet cosy atmosphere, with ample room for dining and entertaining. The semi open-plan kitchen seamlessly adjoins, blending modern and traditional design with shaker-style cabinetry, wooden worktops, metro tiling, and a butler sink. Both double bedrooms are peacefully positioned at the rear, offering tranquil leafy views. The principal bedroom benefits from fitted wardrobes, while both are neutrally decorated with plush carpeting. A sleek bathroom with a walk-in rain shower and quality fittings completes the home. A welcoming hallway with statement wallpaper and smart storage solutions enhances the first impression, ensuring a practical yet stylish entrance to this charming period property. The exterior of the property has also been recently renovated.