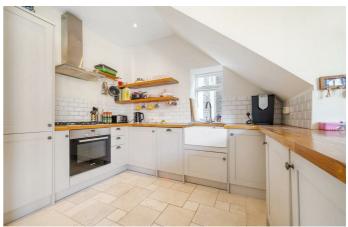

## **Property Details**

2 bedroom flat - conversion for sale

Set within a grand Victorian townhouse, this elegant two bedroom apartment spans the raised ground floor, boasting soaring ceilings, period charm, and an abundance of natural light. The impressive reception room is a showstopper, featuring a stunning bay window with original wooden shutters, flooding the space with light. Wooden flooring, a decorative fireplace, and bespoke shelving create a stylish yet cosy atmosphere, with ample room for dining and entertaining. The semi open-plan kitchen seamlessly adjoins, blending modern and traditional design with shaker-style cabinetry, wooden worktops, metro tiling, and a butler sink. Both double bedrooms are peacefully positioned at the rear, offering tranquil leafy views. The principal bedroom benefits from fitted wardrobes, while both are neutrally decorated with plush carpeting. A sleek bathroom with a walk-in rain shower and quality fittings completes the home. A welcoming hallway with statement wallpaper and smart storage solutions enhances the first impression, ensuring a practical yet stylish entrance to this charming period property. The exterior of the property has also been recently renovated.