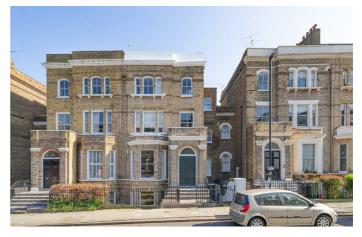

## **Property Details**

2 bedroom flat - conversion for sale

Set within a grand Victorian townhouse, this elegant two bedroom apartment spans the raised ground floor, boasting soaring ceilings, period charm, and an abundance of natural light. The impressive reception room is a showstopper, featuring a stunning bay window with original wooden shutters, flooding the space with light. Wooden flooring, a decorative fireplace, and bespoke shelving create a stylish yet cosy atmosphere, with ample room for dining and entertaining. The semi open-plan kitchen seamlessly adjoins, blending modern and traditional design with shaker-style cabinetry, wooden worktops, metro tiling, and a butler sink. Both double bedrooms are peacefully positioned at the rear, offering tranquil leafy views. The principal bedroom benefits from fitted wardrobes, while both are neutrally decorated with plush carpeting. A sleek bathroom with a walk-in rain shower and quality fittings completes the home. A welcoming hallway with statement wallpaper and smart storage solutions enhances the first impression, ensuring a practical yet stylish entrance to this charming period property. The exterior of the property has also been recently renovated.

# Keating Estates

Victoria Rise, Clapham, SW4