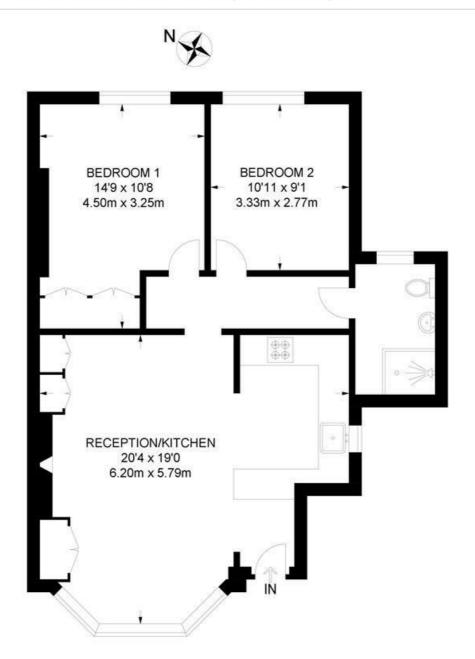

## Victoria Rise, SW4 2 Bedroom Flat

APPROXIMATE GROSS INTERNAL AREA: 682 SQ FT / 63.3 SQ M

#### RAISED GROUND FLOOR

While we try our very best, floor plans are produced as a guide only and we take no responsibility for the precise accuracy with which any property is represented.