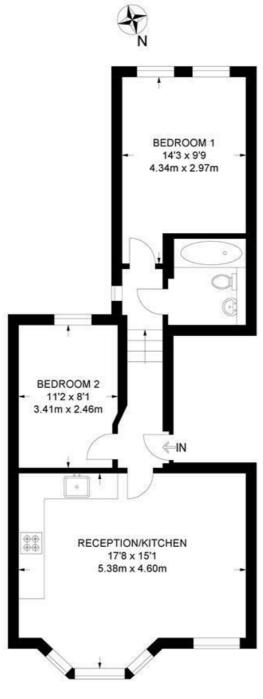

#### Horsford Road, SW2 2 Bedroom Flat

APPROXIMATE GROSS INTERNAL AREA: 552 SQ FT / 51.3 SQ M

FIRST FLOOR

While we try our very best, floor plans are produced as a guide only and we take no responsibility for the precise accuracy with which any property is represented.