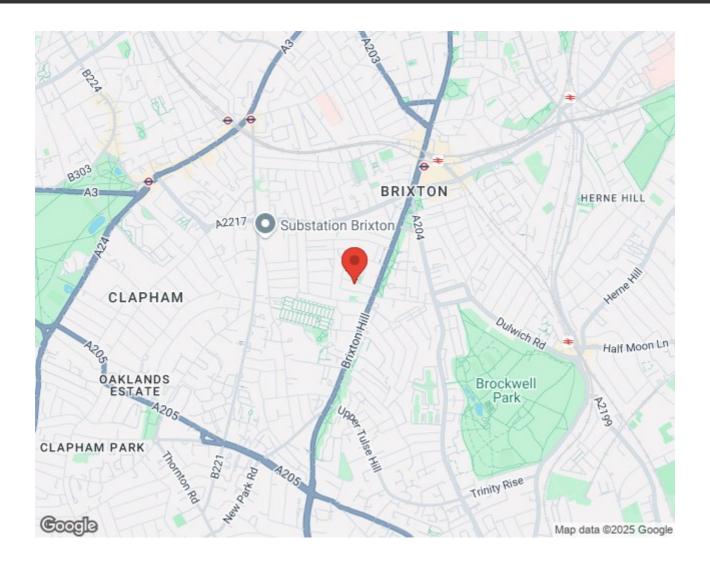

## **Property Details**

2 bedroom flat - conversion for sale

A charming two-bedroom Victorian flat on Horsford Road in the heart of Brixton. Set within an attractive period terrace, this beautifully presented home blends contemporary finishes with classic features, creating a stylish and comfortable living space. The heart of the home is the spacious open-plan kitchen and dining area, featuring sleek white cabinetry, wooden worktops, and modern appliances. A large bay window floods the room with natural light, offering rooftop views towards the city lights—an ideal setting for entertaining or relaxed dining. Both bedrooms are doubles, set away from the already quiet street for a peaceful retreat. Separated for privacy, they offer a blank canvas for personalisation, with the principal bedroom enjoying a particularly large window. One room could easily serve as a guest room, home office, or gym. A recently refurbished bathroom boasts a double-ended bathtub, overhead shower, stylish tiling, and a trendy ceramic sink unit. A fantastic opportunity for first-time buyers or investors, this home offers space, style, and welcoming neighbours.

### **Features**

- Two double bedrooms
- Victorian conversion
- Bright and airy
- Neutral blank canvas
- Recently renovated bathroom
- Local amenities on the doorstep
- Central Brixton an eight-minute stroll