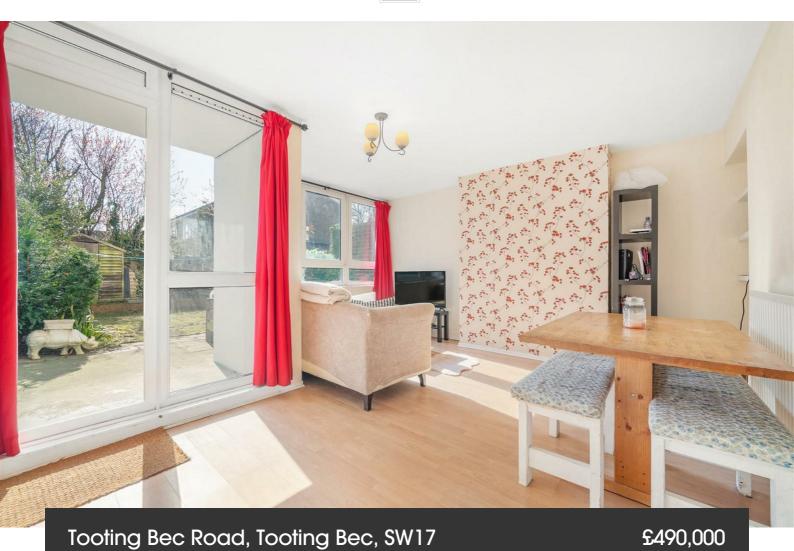

# **Property Details**

4 bedroom flat - purpose built for sale

A spacious four-bedroom maisonette with a private South-East facing garden, moments from Tooting Bec Common. With its own front door and over 950 square feet split over two floors, this charming home feels like a house—ideal for families and sharers alike. Set back behind a gated front garden, the property boasts a well-proportioned reception room with large windows and patio door opening onto the suntrap garden. This private outdoor space features a paved patio, a lawn, and a handy shed. The separate kitchen is thoughtfully designed, with shaker-style cabinetry, plentiful storage, and a breakfast bar, plus a large window overlooking the front garden. Upstairs, four well-sized bedrooms offer versatility, with three overlooking the garden and the fourth set apart for added privacy. Neutrally presented with plush new carpets, the bedrooms are complemented by a modern bathroom with a bathtub, overhead shower, and heated towel rail. Additional benefits include a newly redone roof, serviced windows, and a 2020 boiler with a 10-year warranty. A visitor parking permit is included, with the option to register a car for a full permit.

### Tooting Bec Road, Tooting Bec, SW17