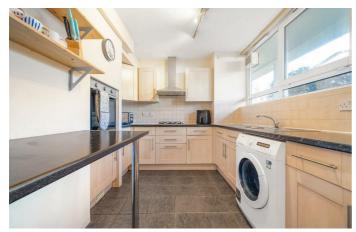

# **Property Details**

4 bedroom flat - purpose built for sale

A spacious four-bedroom maisonette with a private South-East facing garden, moments from Tooting Bec Common. With its own front door and over 950 square feet split over two floors, this charming home feels like a house—ideal for families and sharers alike. Set back behind a gated front garden, the property boasts a well-proportioned reception room with large windows and patio door opening onto the suntrap garden. This private outdoor space features a paved patio, a lawn, and a handy shed. The separate kitchen is thoughtfully designed, with shaker-style cabinetry, plentiful storage, and a breakfast bar, plus a large window overlooking the front garden. Upstairs, four well-sized bedrooms offer versatility, with three overlooking the garden and the fourth set apart for added privacy. Neutrally presented with plush new carpets, the bedrooms are complemented by a modern bathroom with a bathtub, overhead shower, and heated towel rail. Additional benefits include a newly redone roof, serviced windows, and a 2020 boiler with a 10-year warranty. A visitor parking permit is included, with the option to register a car for a full permit.