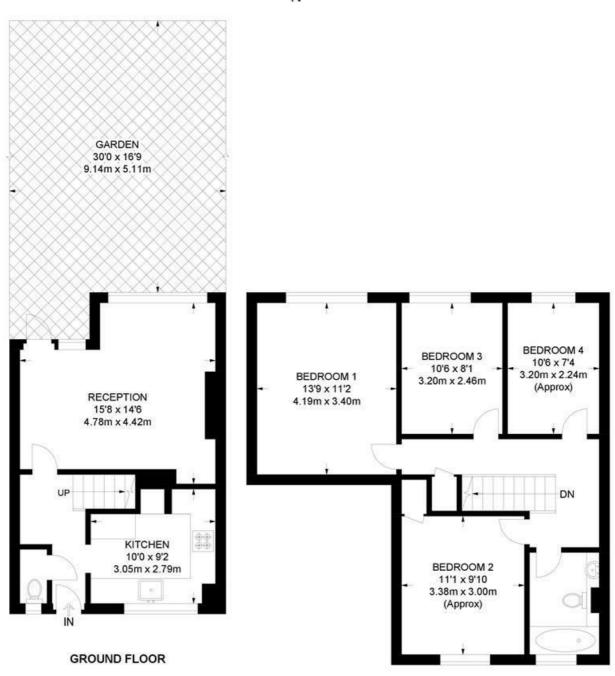

### Tooting Bec Road, SW17 4 Bedroom Flat

APPROXIMATE GROSS INTERNAL AREA: 958 SQ FT / 89 SQ M

K

While we try our very best, floor plans are produced as a guide only and we take no responsibility for the precise accuracy with which any property is represented.

FIRST FLOOR