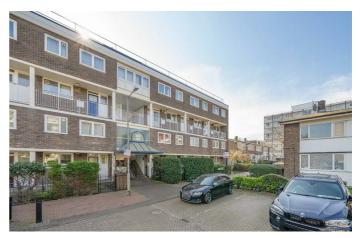

# **Property Details**

4 bedroom flat - purpose built for sale

A spacious four-bedroom maisonette with a private South-East facing garden, moments from Tooting Bec Common. With its own front door and over 950 square feet split over two floors, this charming home feels like a house—ideal for families and sharers alike. Set back behind a gated front garden, the property boasts a well-proportioned reception room with large windows and patio door opening onto the suntrap garden. This private outdoor space features a paved patio, a lawn, and a handy shed. The separate kitchen is thoughtfully designed, with shaker-style cabinetry, plentiful storage, and a breakfast bar, plus a large window overlooking the front garden. Upstairs, four well-sized bedrooms offer versatility, with three overlooking the garden and the fourth set apart for added privacy. Neutrally presented with plush new carpets, the bedrooms are complemented by a modern bathroom with a bathtub, overhead shower, and heated towel rail. Additional benefits include a newly redone roof, serviced windows, and a 2020 boiler with a 10-year warranty. A visitor parking permit is included, with the option to register a car for a full permit.

#### **Features**

- Four bedrooms
- Private South-East facing garden

Leasehold

- Purpose built maisonette
- Ground floor private entrance
- Over 950 square feet split over two floors
- Tooting Bec Common and Rose & Crown pub in moments
- Northern Line a nine-minute stroll
- Tooting Bec High Street an eightminute walk
- Balham High Road a seventeenminute walk
- · Chain-free