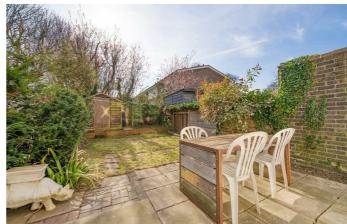

# **Property Details**

4 bedroom flat - purpose built for sale

A spacious four-bedroom maisonette with a private South-East facing garden, moments from Tooting Bec Common. With its own front door and over 950 square feet split over two floors, this charming home feels like a house—ideal for families and sharers alike. Set back behind a gated front garden, the property boasts a well-proportioned reception room with large windows and patio door opening onto the suntrap garden. This private outdoor space features a paved patio, a lawn, and a handy shed. The separate kitchen is thoughtfully designed, with shaker-style cabinetry, plentiful storage, and a breakfast bar, plus a large window overlooking the front garden. Upstairs, four well-sized bedrooms offer versatility, with three overlooking the garden and the fourth set apart for added privacy. Neutrally presented with plush new carpets, the bedrooms are complemented by a modern bathroom with a bathtub, overhead shower, and heated towel rail. Additional benefits include a newly redone roof, serviced windows, and a 2020 boiler with a 10-year warranty. A visitor parking permit is included, with the option to register a car for a full permit.