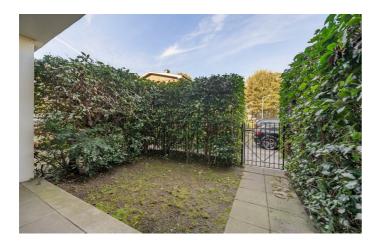

# **Property Details**

4 bedroom flat - purpose built for sale

A spacious four-bedroom maisonette with a private South-East facing garden, moments from Tooting Bec Common. With its own front door and over 950 square feet split over two floors, this charming home feels like a house—ideal for families and sharers alike. Set back behind a gated front garden, the property boasts a well-proportioned reception room with large windows and patio door opening onto the suntrap garden. This private outdoor space features a paved patio, a lawn, and a handy shed. The separate kitchen is thoughtfully designed, with shaker-style cabinetry, plentiful storage, and a breakfast bar, plus a large window overlooking the front garden. Upstairs, four well-sized bedrooms offer versatility, with three overlooking the garden and the fourth set apart for added privacy. Neutrally presented with plush new carpets, the bedrooms are complemented by a modern bathroom with a bathtub, overhead shower, and heated towel rail. Additional benefits include a newly redone roof, serviced windows, and a 2020 boiler with a 10-year warranty. A visitor parking permit is included, with the option to register a car for a full permit.