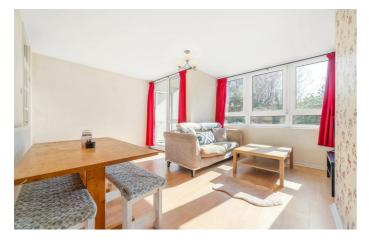

# **Property Details**

4 bedroom flat - purpose built for sale

A spacious four-bedroom maisonette with a private South-East facing garden, moments from Tooting Bec Common. With its own front door and over 950 square feet split over two floors, this charming home feels like a house—ideal for families and sharers alike. Set back behind a gated front garden, the property boasts a well-proportioned reception room with large windows and patio door opening onto the suntrap garden. This private outdoor space features a paved patio, a lawn, and a handy shed. The separate kitchen is thoughtfully designed, with shaker-style cabinetry, plentiful storage, and a breakfast bar, plus a large window overlooking the front garden. Upstairs, four well-sized bedrooms offer versatility, with three overlooking the garden and the fourth set apart for added privacy. Neutrally presented with plush new carpets, the bedrooms are complemented by a modern bathroom with a bathtub, overhead shower, and heated towel rail. Additional benefits include a newly redone roof, serviced windows, and a 2020 boiler with a 10-year warranty. A visitor parking permit is included, with the option to register a car for a full permit.