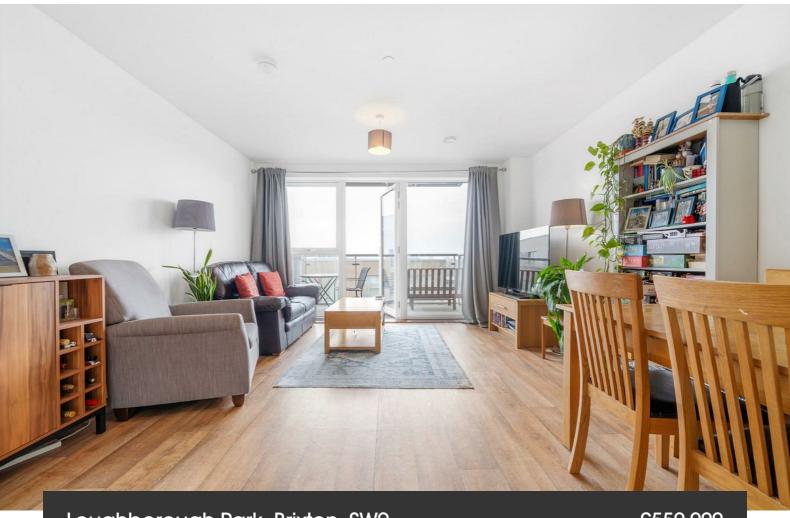

## **Property Details**

A fantastic two double bedroom, two bathroom apartment with a private terrace enjoying summer sunsets and city landmark views. Set on the seventh floor of a secure modern development with intercom entry, CCTV, and a lift, the location is ideal. Abundant natural light pours through expansive, energy-efficient windows, enhancing the property's excellent insulation for year-round comfort and reduced energy costs. The heart of the home is the spacious open-plan reception, bathed in natural light from floor-to-ceiling glass doors leading to the private terrace—perfect for unwinding, entertaining, or dining all fresco with breathtaking views of the London Eye, Vauxhall, Battersea Power Station, and Brockwell Park. The sleek, contemporary kitchen offers integrated appliances, gloss cabinetry, and ample storage. Both bedrooms are generous doubles, with the principal featuring built-in storage and an elegant ensuite. The second bedroom is versatile as a guest room, nursery, or office. A stylish main bathroom offers a peaceful retreat for relaxation with a bathtub and the copious hallway storage completes this stunning home.

#### **Features**

- Two double bedrooms
- Two bathrooms
- Private terrace with sunset and city views from the seventh floor
- Secure modern build
- Communal lawns. bike store, playground, basketball court
- Bright and airy
- Moments from central Brixton
- Short walk to Brockwell Park and Herne Hill
- Excellent transport links including
   Victoria Line, Thames Link and Trains