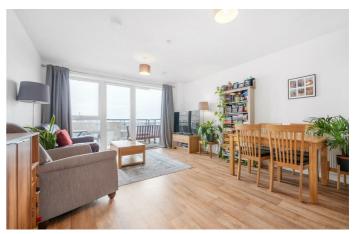

## **Property Details**

A fantastic two double bedroom, two bathroom apartment with a private terrace enjoying summer sunsets and city landmark views. Set on the seventh floor of a secure modern development with intercom entry, CCTV, and a lift, the location is ideal. Abundant natural light pours through expansive, energy-efficient windows, enhancing the property's excellent insulation for year-round comfort and reduced energy costs. The heart of the home is the spacious open-plan reception, bathed in natural light from floor-to-ceiling glass doors leading to the private terrace—perfect for unwinding, entertaining, or dining all fresco with breathtaking views of the London Eye, Vauxhall, Battersea Power Station, and Brockwell Park. The sleek, contemporary kitchen offers integrated appliances, gloss cabinetry, and ample storage. Both bedrooms are generous doubles, with the principal featuring built-in storage and an elegant ensuite. The second bedroom is versatile as a guest room, nursery, or office. A stylish main bathroom offers a peaceful retreat for relaxation with a bathtub and the copious hallway storage completes this stunning home.

#### **Features**

- Two double bedrooms
- Two bathrooms
- Private terrace with sunset and city views from the seventh floor
- Secure modern build
- Communal lawns. bike store, playground, basketball court
- Bright and airy
- Moments from central Brixton
- Short walk to Brockwell Park and Herne Hill
- Excellent transport links including
   Victoria Line, Thames Link and Trains