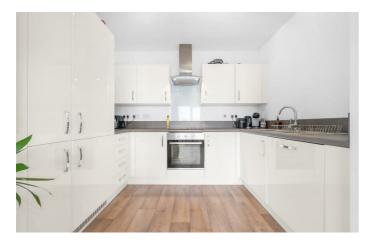

## **Property Details**

A fantastic two double bedroom, two bathroom apartment with a private terrace enjoying summer sunsets and city landmark views. Set on the seventh floor of a secure modern development with intercom entry, CCTV, and a lift, the location is ideal. Abundant natural light pours through expansive, energy-efficient windows, enhancing the property's excellent insulation for year-round comfort and reduced energy costs. The heart of the home is the spacious open-plan reception, bathed in natural light from floor-to-ceiling glass doors leading to the private terrace—perfect for unwinding, entertaining, or dining all fresco with breathtaking views of the London Eye, Vauxhall, Battersea Power Station, and Brockwell Park. The sleek, contemporary kitchen offers integrated appliances, gloss cabinetry, and ample storage. Both bedrooms are generous doubles, with the principal featuring built-in storage and an elegant ensuite. The second bedroom is versatile as a guest room, nursery, or office. A stylish main bathroom offers a peaceful retreat for relaxation with a bathtub and the copious hallway storage completes this stunning home.