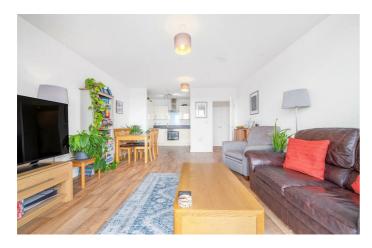

## **Property Details**

A fantastic two double bedroom, two bathroom apartment with a private terrace enjoying summer sunsets and city landmark views. Set on the seventh floor of a secure modern development with intercom entry, CCTV, and a lift, the location is ideal. Abundant natural light pours through expansive, energy-efficient windows, enhancing the property's excellent insulation for year-round comfort and reduced energy costs. The heart of the home is the spacious open-plan reception, bathed in natural light from floor-to-ceiling glass doors leading to the private terrace—perfect for unwinding, entertaining, or dining all fresco with breathtaking views of the London Eye, Vauxhall, Battersea Power Station, and Brockwell Park. The sleek, contemporary kitchen offers integrated appliances, gloss cabinetry, and ample storage. Both bedrooms are generous doubles, with the principal featuring built-in storage and an elegant ensuite. The second bedroom is versatile as a guest room, nursery, or office. A stylish main bathroom offers a peaceful retreat for relaxation with a bathtub and the copious hallway storage completes this stunning home.

#### **Features**

- Two double bedrooms
- Two bathrooms
- Private terrace with sunset and city views from the seventh floor
- Secure modern build
- Communal lawns. bike store, playground, basketball court
- Bright and airy
- Moments from central Brixton
- Short walk to Brockwell Park and Herne Hill
- Excellent transport links including
   Victoria Line, Thames Link and Trains