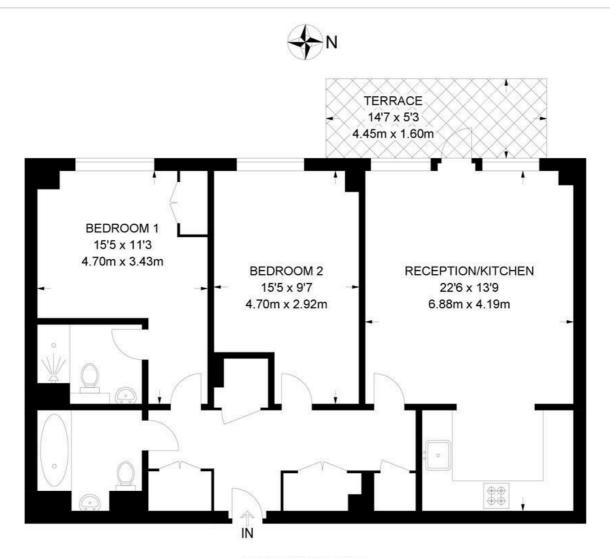

## Loughborough Park, SW9 2 Bedroom Flat

APPROXIMATE GROSS INTERNAL AREA: 797 SQ FT / 74 SQ M

**SEVENTH FLOOR** 

While we try our very best, floor plans are produced as a guide only and we take no responsibility for the precise accuracy with which any property is represented.