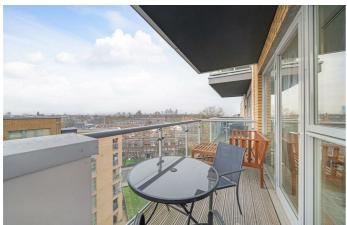

## **Property Details**

A fantastic two double bedroom, two bathroom apartment with a private terrace enjoying summer sunsets and city landmark views. Set on the seventh floor of a secure modern development with intercom entry, CCTV, and a lift, the location is ideal. Abundant natural light pours through expansive, energy-efficient windows, enhancing the property's excellent insulation for year-round comfort and reduced energy costs. The heart of the home is the spacious open-plan reception, bathed in natural light from floor-to-ceiling glass doors leading to the private terrace—perfect for unwinding, entertaining, or dining all fresco with breathtaking views of the London Eye, Vauxhall, Battersea Power Station, and Brockwell Park. The sleek, contemporary kitchen offers integrated appliances, gloss cabinetry, and ample storage. Both bedrooms are generous doubles, with the principal featuring built-in storage and an elegant ensuite. The second bedroom is versatile as a guest room, nursery, or office. A stylish main bathroom offers a peaceful retreat for relaxation with a bathtub and the copious hallway storage completes this stunning home.

#### **Features**

- Two double bedrooms
- Two bathrooms
- Private terrace with sunset and city views from the seventh floor
- Secure modern build
- Communal lawns. bike store, playground, basketball court
- Bright and airy
- Moments from central Brixton
- Short walk to Brockwell Park and Herne Hill
- Excellent transport links including
   Victoria Line, Thames Link and Trains