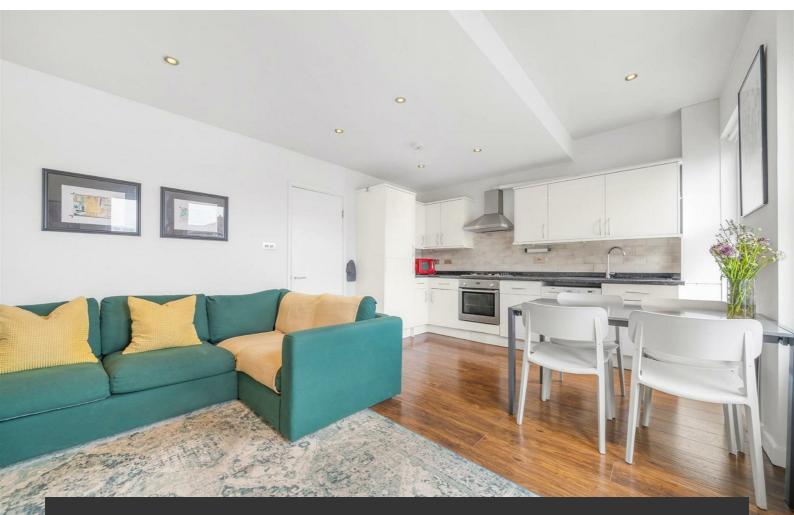

# **Property Details**

An attractive two double bedroom apartment within a handsome Victorian property on a neighbourly street, hosting an annual street party. Set across the upper floors, this well-presented home enjoys abundant natural light. The spacious reception room spans the width of the house, featuring multiple sash windows, modern flooring, and downlighting. A sleek kitchen with glossy cabinetry, wrap-around worktops, and feature lighting provides a stylish and practical space for cooking and entertaining. Both bedrooms are generously proportioned, decorated in calming tones with cosy carpets and leafy garden views. Positioned apart, they offer privacy-ideal for sharers or flexible use. The principal bedroom is particularly inviting, boasting lofty ceilings, a skylight, and an en-suite shower room. Centrally located, the main bathroom includes a bathtub with an overhead shower, finished in crisp neutral tones. A fantastic study area in the spacious hallway is perfect for working from home. This charming property offers a peaceful setting with excellent transport links and vibrant amenities nearby.