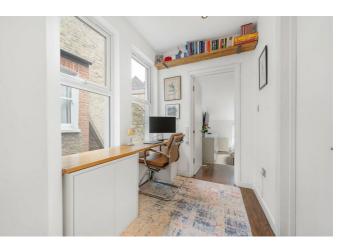

# **Property Details**

An attractive two double bedroom apartment within a handsome Victorian property on a neighbourly street, hosting an annual street party. Set across the upper floors, this well-presented home enjoys abundant natural light. The spacious reception room spans the width of the house, featuring multiple sash windows, modern flooring, and downlighting. A sleek kitchen with glossy cabinetry, wrap-around worktops, and feature lighting provides a stylish and practical space for cooking and entertaining. Both bedrooms are generously proportioned, decorated in calming tones with cosy carpets and leafy garden views. Positioned apart, they offer privacy-ideal for sharers or flexible use. The principal bedroom is particularly inviting, boasting lofty ceilings, a skylight, and an en-suite shower room. Centrally located, the main bathroom includes a bathtub with an overhead shower, finished in crisp neutral tones. A fantastic study area in the spacious hallway is perfect for working from home. This charming property offers a peaceful setting with excellent transport links and vibrant amenities nearby.