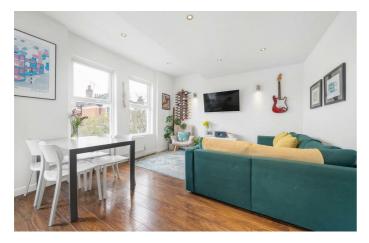

# **Property Details**

An attractive two double bedroom apartment within a handsome Victorian property on a neighbourly street, hosting an annual street party. Set across the upper floors, this well-presented home enjoys abundant natural light. The spacious reception room spans the width of the house, featuring multiple sash windows, modern flooring, and downlighting. A sleek kitchen with glossy cabinetry, wrap-around worktops, and feature lighting provides a stylish and practical space for cooking and entertaining. Both bedrooms are generously proportioned, decorated in calming tones with cosy carpets and leafy garden views. Positioned apart, they offer privacy-ideal for sharers or flexible use. The principal bedroom is particularly inviting, boasting lofty ceilings, a skylight, and an en-suite shower room. Centrally located, the main bathroom includes a bathtub with an overhead shower, finished in crisp neutral tones. A fantastic study area in the spacious hallway is perfect for working from home. This charming property offers a peaceful setting with excellent transport links and vibrant amenities nearby.