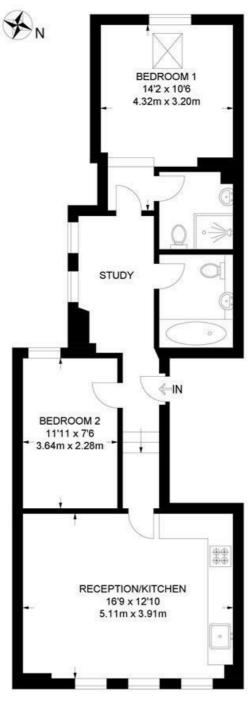

## Kingswood Road, SW2 2 Bedroom Flat

APPROXIMATE GROSS INTERNAL AREA: 645 SQ FT / 60 SQ M

FIRST FLOOR

While we try our very best, floor plans are produced as a guide only and we take no responsibility for the precise accuracy with which any property is represented.