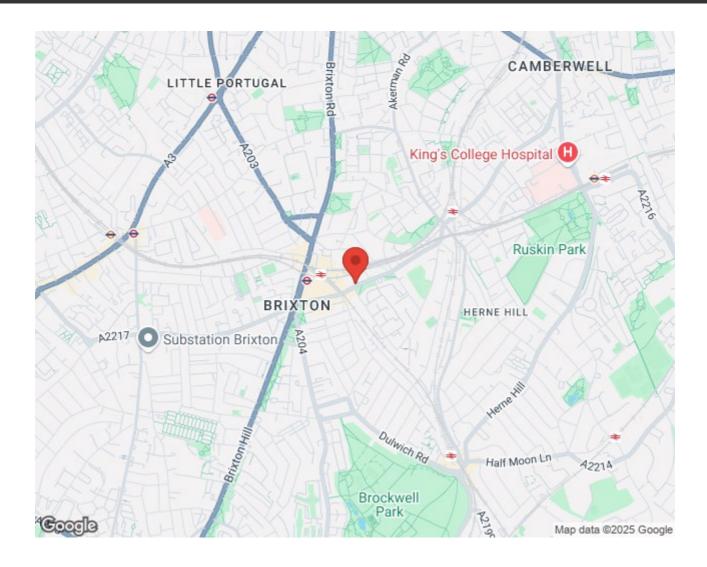

hared terrace and courtyard, bike storage, lifts and a hot yoga studio next door.

- Central Brixton moments from
- Short walk to Brixton tube station

### **Features**

- Two double bedrooms
- Private terrace
- Secure modern building
- Underfloor heating
- · Recently re-decorated throughout
- Well-maintained communal grounds
- · Concierge, lift and bike storage
- Brixton Village

Council tax band D EPC rating B (82)

# Keating Estates



















Milles Square, Brixton, SW9

# Milles Square, SW9 2 Bedroom Flat

APPROXIMATE GROSS INTERNAL AREA: 608 SQ FT / 56.5 SQ M





SECOND FLOOR



While we try our very best, floor plans are produced as a guide only and we take no responsibility for the precise accuracy with which any property is represented.



## Milles Square, Brixton, SW9