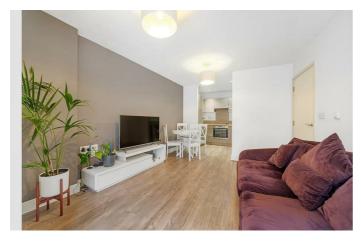

# **Property Details**

A bright two bedroom apartment with a private terrace in a luxury modern development. Well-positioned within the building, set back from the bustle, quietly overlooking the courtyard. The open plan reception is bathed in light from large-pane windows, a sociable space with room to lounge, dine and cook. The contemporary kitchen wraps around to maximise storage and worktops. The white goods are integrated, with the fridge and dishwasher being less than a year old. The private terrace is the ideal spot to soak up the afternoon sun, enjoying the sunset sky as evening falls. Both bedrooms are doubles with fitted wardrobes and floor to ceiling windows. The bathroom has both bath and recently replaced overhead shower, heated towel rail and storage. A utility cupboard in the hallway keeps the laundry quietly separated and a secondary cupboard is accessed from the bathroom. This secure development has well-maintained communal areas and a neighbourly vibe. Other selling points are underfloor heating, high energy efficiency, concierge, shared terrace and courtyard, bike storage, lifts and a hot yoga studio next door.