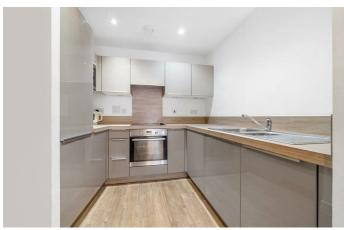

# **Property Details**

A bright two bedroom apartment with a private terrace in a luxury modern development. Well-positioned within the building, set back from the bustle, quietly overlooking the courtyard. The open plan reception is bathed in light from large-pane windows, a sociable space with room to lounge, dine and cook. The contemporary kitchen wraps around to maximise storage and worktops. The white goods are integrated, with the fridge and dishwasher being less than a year old. The private terrace is the ideal spot to soak up the afternoon sun, enjoying the sunset sky as evening falls. Both bedrooms are doubles with fitted wardrobes and floor to ceiling windows. The bathroom has both bath and recently replaced overhead shower, heated towel rail and storage. A utility cupboard in the hallway keeps the laundry quietly separated and a secondary cupboard is accessed from the bathroom. This secure development has well-maintained communal areas and a neighbourly vibe. Other selling points are underfloor heating, high energy efficiency, concierge, shared terrace and courtyard, bike storage, lifts and a hot yoga studio next door.