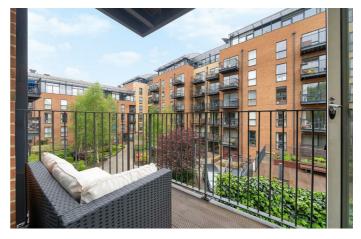

# **Property Details**

A bright two bedroom apartment with a private terrace in a luxury modern development. Well-positioned within the building, set back from the bustle, quietly overlooking the courtyard. The open plan reception is bathed in light from large-pane windows, a sociable space with room to lounge, dine and cook. The contemporary kitchen wraps around to maximise storage and worktops. The white goods are integrated, with the fridge and dishwasher being less than a year old. The private terrace is the ideal spot to soak up the afternoon sun, enjoying the sunset sky as evening falls. Both bedrooms are doubles with fitted wardrobes and floor to ceiling windows. The bathroom has both bath and recently replaced overhead shower, heated towel rail and storage. A utility cupboard in the hallway keeps the laundry quietly separated and a secondary cupboard is accessed from the bathroom. This secure development has well-maintained communal areas and a neighbourly vibe. Other selling points are underfloor heating, high energy efficiency, concierge, shared terrace and courtyard, bike storage, lifts and a hot yoga studio next door.