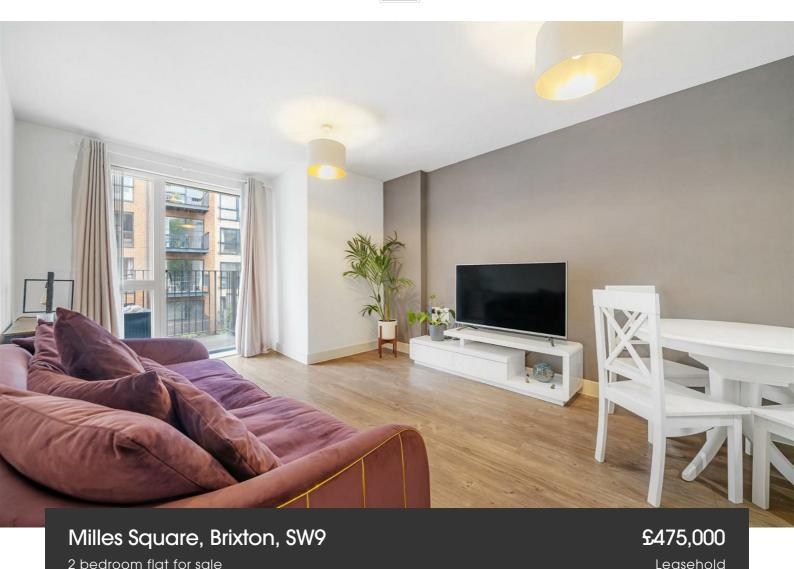

# **Property Details**

A bright two bedroom apartment with a private terrace in a luxury modern development. Well-positioned within the building, set back from the bustle, quietly overlooking the courtyard. The open plan reception is bathed in light from large-pane windows, a sociable space with room to lounge, dine and cook. The contemporary kitchen wraps around to maximise storage and worktops. The white goods are integrated, with the fridge and dishwasher being less than a year old. The private terrace is the ideal spot to soak up the afternoon sun, enjoying the sunset sky as evening falls. Both bedrooms are doubles with fitted wardrobes and floor to ceiling windows. The bathroom has both bath and recently replaced overhead shower, heated towel rail and storage. A utility cupboard in the hallway keeps the laundry quietly separated and a secondary cupboard is accessed from the bathroom. This secure development has well-maintained communal areas and a neighbourly vibe. Other selling points are underfloor heating, high energy efficiency, concierge, shared terrace and courtyard, bike storage, lifts and a hot yoga studio next door.

## Milles Square, Brixton, SW9