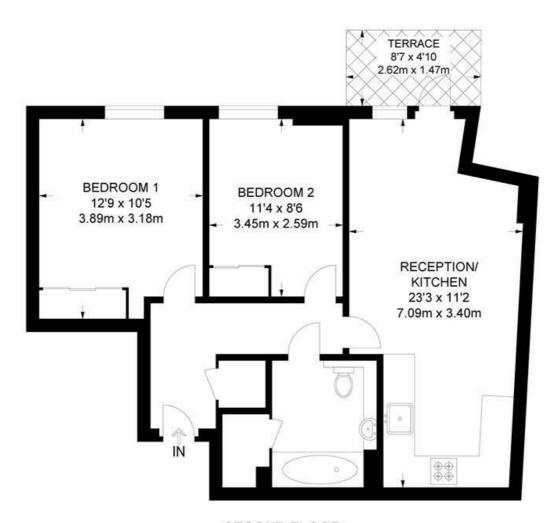

# Milles Square, SW9 2 Bedroom Flat

APPROXIMATE GROSS INTERNAL AREA: 608 SQ FT / 56.5 SQ M

SECOND FLOOR

While we try our very best, floor plans are produced as a guide only and we take no responsibility for the precise accuracy with which any property is represented.