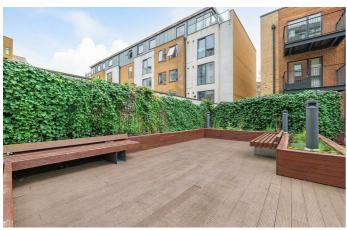

# **Property Details**

A bright two bedroom apartment with a private terrace in a luxury modern development. Well-positioned within the building, set back from the bustle, quietly overlooking the courtyard. The open plan reception is bathed in light from large-pane windows, a sociable space with room to lounge, dine and cook. The contemporary kitchen wraps around to maximise storage and worktops. The white goods are integrated, with the fridge and dishwasher being less than a year old. The private terrace is the ideal spot to soak up the afternoon sun, enjoying the sunset sky as evening falls. Both bedrooms are doubles with fitted wardrobes and floor to ceiling windows. The bathroom has both bath and recently replaced overhead shower, heated towel rail and storage. A utility cupboard in the hallway keeps the laundry quietly separated and a secondary cupboard is accessed from the bathroom. This secure development has well-maintained communal areas and a neighbourly vibe. Other selling points are underfloor heating, high energy efficiency, concierge, shared terrace and courtyard, bike storage, lifts and a hot yoga studio next door.